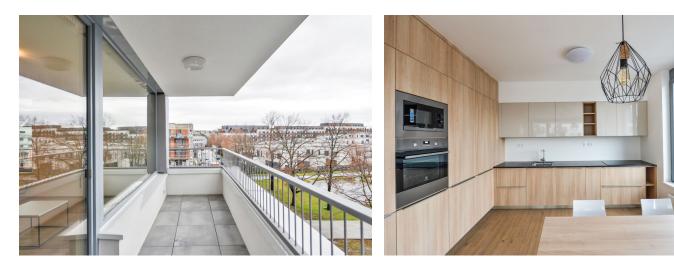

Praha-Glouka Marya D Clouka Cusa Cusa

\* Area of the unit according to the Civil Code. The area consists of the sum total area of the entire unit bounded by perimeter walls.

This partly furnished apartment in the Waltrovka project benefits from an enclosed balcony. The apartment is on the 3rd floor of a multi-purpose residential project with underground parking and a variety of shops, services, and restaurants. Located in a quiet green neighborhood with quick access to the city center, just a few min. walk to the Jinonice metro station. Convenient to the French and German international schools and the Anděl business district, within easy reach of multiple sports facilities and the Vidoule and Prokopské Valley parks.

The interior features one bedroom with built-in wardrobes, a living room with a fully fitted open plan kitchen and dining space, a bathroom with a walk-in shower and toilet, and an entrance hall with built-in wardrobes. The **enclosed balcony**, accessible from both main rooms, offers views of the surrounding greenery and a small square with a fountain.

**Wooden floors**, tiles, security entry door, central heating, washer, dryer, dishwasher, induction cooktop, microwave oven, **cellar**, garden and children's playground nearby. An on-site **garage parking** space is included.