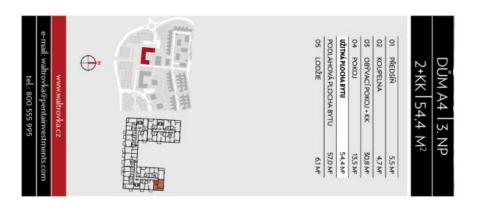

#### Apartment One-bedroom (2+kk)

57 m², Prague 5, Jinonice, Walterovo náměstí

| Total area       | 64 m²                                                                                                        |
|------------------|--------------------------------------------------------------------------------------------------------------|
| Floor area*      | 57 m²                                                                                                        |
| Loggia           | 7 m²                                                                                                         |
| Parking          | Garage parking.                                                                                              |
| Garage           | Yes                                                                                                          |
| Cellar           | Yes                                                                                                          |
| Service price    | Deposit for services, water,<br>and heating approx. CZK<br>3,000/month. Electricity is<br>billed separately. |
| PENB             | В                                                                                                            |
| Reference number | 31088                                                                                                        |
| Available from   | Immediately                                                                                                  |

Praha-Glouka Marya D Clouka Cusa Cusa

\* Area of the unit according to the Civil Code. The area consists of the sum total area of the entire unit bounded by perimeter walls.

This partly furnished apartment in the Waltrovka project benefits from an enclosed balcony. The apartment is on the 3rd floor of a multi-purpose residential project with underground parking and a variety of shops, services, and restaurants. Located in a quiet green neighborhood with quick access to the city center, just a few min. walk to the Jinonice metro station. Convenient to the French and German international schools and the Anděl business district, within easy reach of multiple sports facilities and the Vidoule and Prokopské Valley parks.