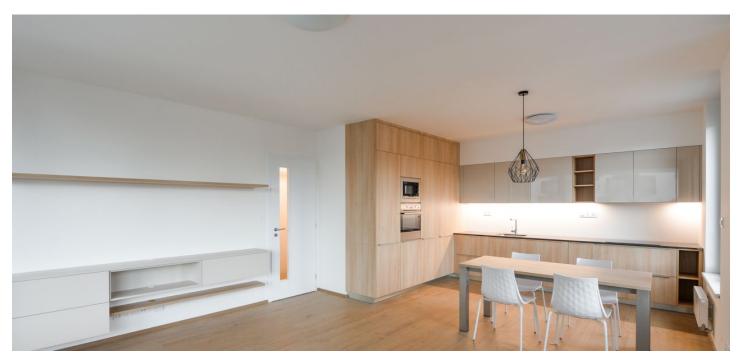

The interior features one bedroom with built-in wardrobes, a living room with a fully fitted open plan kitchen and dining space, a bathroom with a walk-in shower and toilet, and an entrance hall with built-in wardrobes. The **enclosed balcony**, accessible from both main rooms, offers views of the surrounding greenery and a small square with a fountain.

**Wooden floors**, tiles, security entry door, central heating, washer, dryer, dishwasher, induction cooktop, microwave oven, **cellar**, garden and children's playground nearby. An on-site **garage parking** space is included.