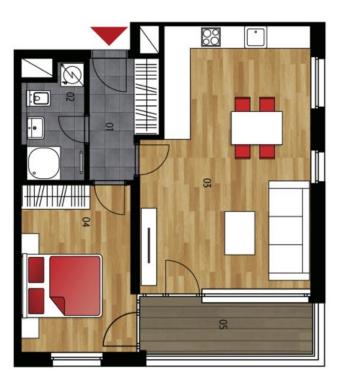

The interior features one bedroom with built-in wardrobes, a living room with a fully fitted open plan kitchen and dining space, a bathroom with a walk-in shower and toilet, and an entrance hall with built-in wardrobes. The **enclosed balcony**, accessible from both main rooms, offers views of the surrounding greenery and a small square with a fountain.

**Wooden floors**, tiles, security entry door, central heating, washer, dryer, dishwasher, induction cooktop, microwave oven, **cellar**, garden and children's playground nearby. An on-site **garage parking** space is included.