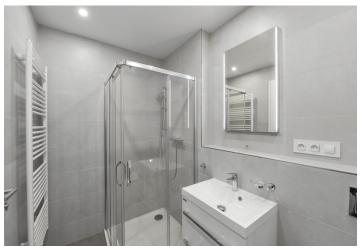

The interior features one bedroom with built-in wardrobes, a living room with a fully fitted open plan kitchen and dining space, a bathroom with a walk-in shower and toilet, and an entrance hall with built-in wardrobes. The **enclosed balcony**, accessible from both main rooms, offers views of the surrounding greenery and a small square with a fountain.