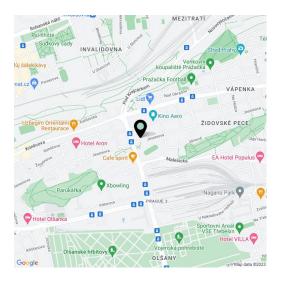

\* Area of the unit according to the Civil Code. The area consists of the sum total area of the entire unit bounded by perimeter walls.

This apartment with a south-facing garden overlooking the greenery is located on the 1st floor of the gated Jeseniova Residence with a reception. In a pleasant location in a quiet part of Žižkov near a park that offers a full spectrum of services in close proximity to the center.

The residence is located on the edge of **Parukářka Park**, perfect for sports & leisure. A tram stop with direct connections to the city center is a few minutes' walk away, and there is a bus stop even closer. The ride to the Florenc metro station (line B and C) takes 6 minutes, and it is a 10-minute walk to the **Flora** metro station (line A). The neighborhood has **full civic amenities**: a post office, a pharmacy, shops including a supermarket, a kindergarten and elementary school, many restaurants, and a swimming pool and fitness center.