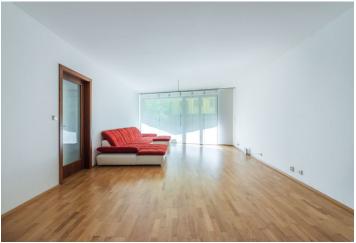

The layout consists of a living room with a preparation for a kitchen, 2 bedrooms, 2 bathrooms (one with a bathtub and the second with a shower), a guest toilet, and a hall with a closet. **The south-facing garden** is accessible from the the living room as well as from both bedrooms.

Features include **wooden floors**, large-format Euro-windows with internal blinds and doors with concealed hinges. In the hall, there is a built-in wardrobe. The price includes 1 **garage parking space at extra cost**. There is a central gas boiler room in the building as well as a lockable storage room for bikes and prams.