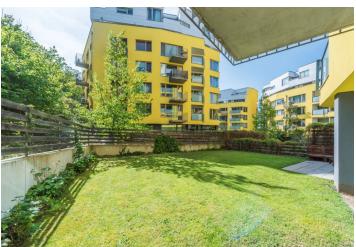

\* Area of the unit according to the Civil Code. The area consists of the sum total area of the entire unit bounded by perimeter walls.

This apartment with a south-facing garden overlooking the greenery is located on the 1st floor of the gated Jeseniova Residence with a reception. In a pleasant location in a quiet part of Žižkov near a park that offers a full spectrum of services in close proximity to the center.

The layout consists of a living room with a preparation for a kitchen, 2 bedrooms, 2 bathrooms (one with a bathtub and the second with a shower), a guest toilet, and a hall with a closet. **The south-facing garden** is accessible from the the living room as well as from both bedrooms.

Interior 116 m², garden 92 m², terrace 7 m².

Sold