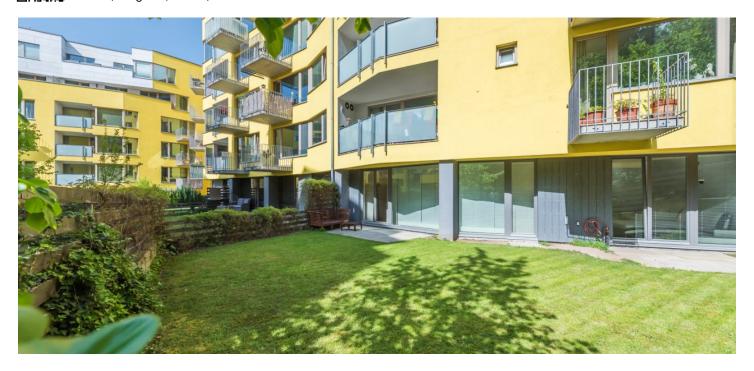

\* Area of the unit according to the Civil Code. The area consists of the sum total area of the entire unit bounded by perimeter walls.

This apartment with a south-facing garden overlooking the greenery is located on the 1st floor of the gated Jeseniova Residence with a reception. In a pleasant location in a quiet part of Žižkov near a park that offers a full spectrum of services in close proximity to the center.

The layout consists of a living room with a preparation for a kitchen, 2 bedrooms, 2 bathrooms (one with a bathtub and the second with a shower), a guest toilet, and a hall with a closet. **The south-facing garden** is accessible from the the living room as well as from both bedrooms.

Interior 116 m², garden 92 m², terrace 7 m².

Sold