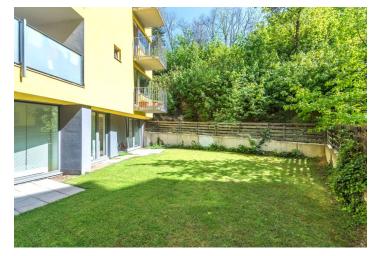

\* Area of the unit according to the Civil Code. The area consists of the sum total area of the entire unit bounded by perimeter walls.

This apartment with a south-facing garden overlooking the greenery is located on the 1st floor of the gated Jeseniova Residence with a reception. In a pleasant location in a quiet part of Žižkov near a park that offers a full spectrum of services in close proximity to the center.

The layout consists of a living room with a preparation for a kitchen, 2 bedrooms, 2 bathrooms (one with a bathtub and the second with a shower), a guest toilet, and a hall with a closet. **The south-facing garden** is accessible from the the living room as well as from both bedrooms.

Interior 116 m², garden 92 m², terrace 7 m².

Sold