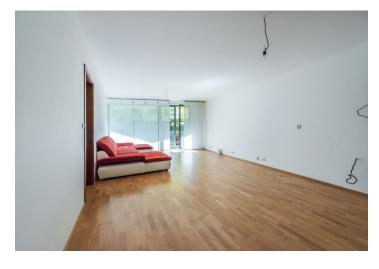

The layout consists of a living room with a preparation for a kitchen, 2 bedrooms, 2 bathrooms (one with a bathtub and the second with a shower), a guest toilet, and a hall with a closet. **The south-facing garden** is accessible from the the living room as well as from both bedrooms.

Features include **wooden floors**, large-format Euro-windows with internal blinds and doors with concealed hinges. In the hall, there is a built-in wardrobe. The price includes 1 **garage parking space at extra cost**. There is a central gas boiler room in the building as well as a lockable storage room for bikes and prams.