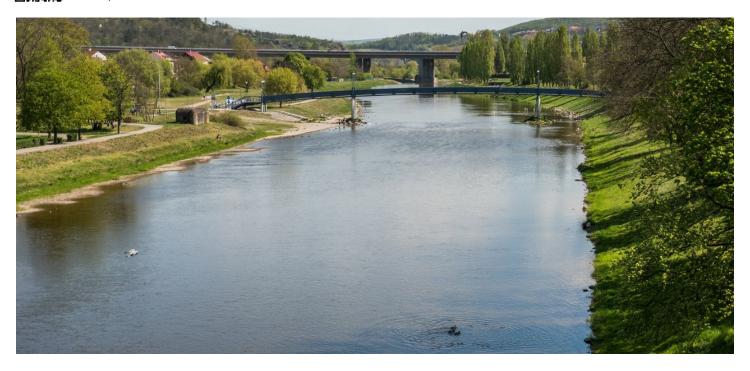

Beroun offers excellent transport links to Prague (40 minutes by train, 20 minutes by car to the nearest metro station), excellent amenities and endless opportunities for active recreation and relaxation. The city is surrounded by forests, castles, ruins and other excursion sites in nearby PLA Křivoklátsko, Český kras, Kalrštejn and Koněprusy caves. Three golf courses nearby - Beroun Golf Resort, Botanica and Albatross, a member of the European Tour Destination. The site offers a nursery, primary and secondary schools, restaurants, a water park, a modern sports center with a climbing wall and other services.