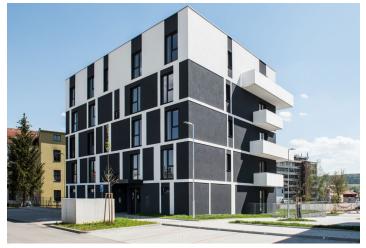

<sup>\*</sup> Area of the unit according to the Civil Code. The area consists of the sum total area of the entire unit bounded by perimeter walls.

Modern 1-bedroom apartment with a southwest-facing balcony in an attractive location just a few minutes' walk from the Beroun city center and within easy reach of the beautiful countryside of PLA Křivoklátsko and Český Kras. The newly emerging residential building will benefit from advantages of a fast-developing city surrounded by forests and many natural and historical sites, as well as the easy accessibility to Prague and Pilsen.

The layout of this 3rd floor apartment consists of a living room with preparation for kitchen, dining area and a balcony access, a bedroom with en-suite bathroom, a pantry, and an entrance hall.

The equipment includes floating laminate flooring with white skirting boards, ceramic tiles, floor tiles and oil painting, windows with double glazing and preparation for outdoor blinds, fire safety entrance doors, smoke detectors and home phone. The purchase price includes **2 outdoor parking spaces**.