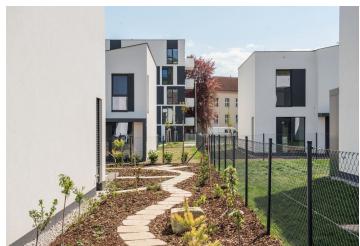

<sup>\*</sup> Area of the unit according to the Civil Code. The area consists of the sum total area of the entire unit bounded by perimeter walls.

Modern 1-bedroom apartment with a southwest-facing balcony in an attractive location just a few minutes' walk from the Beroun city center and within easy reach of the beautiful countryside of PLA Křivoklátsko and Český Kras. The newly emerging residential building will benefit from advantages of a fast-developing city surrounded by forests and many natural and historical sites, as well as the easy accessibility to Prague and Pilsen.

The layout of this 3rd floor apartment consists of a living room with preparation for kitchen, dining area and a balcony access, a bedroom with en-suite bathroom, a pantry, and an entrance hall.

The equipment includes floating laminate flooring with white skirting boards, ceramic tiles, floor tiles and oil painting, windows with double glazing and preparation for outdoor blinds, fire safety entrance doors, smoke detectors and home phone. The purchase price includes **2 outdoor parking spaces**.