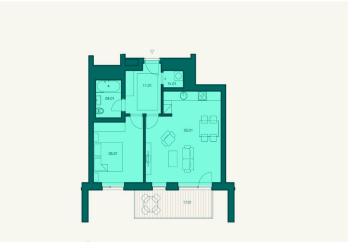

The layout of this 3rd floor apartment consists of a living room with preparation for kitchen, dining area and a balcony access, a bedroom with en-suite bathroom, a pantry, and an entrance hall.

The equipment includes floating laminate flooring with white skirting boards, ceramic tiles, floor tiles and oil painting, windows with double glazing and preparation for outdoor blinds, fire safety entrance doors, smoke detectors and home phone. The purchase price includes **2 outdoor parking spaces**.

Interior 58.5 m², balcony 9.7 m².

In addition to regular property viewings, we also offer **real time video viewings** via WhatsApp, FaceTime, Messenger, Skype, and other apps.