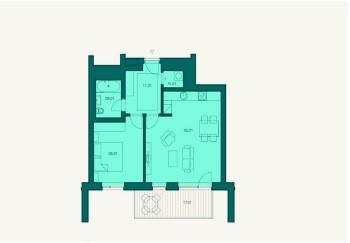

The layout of this 3rd floor apartment consists of a living room with preparation for kitchen, dining area and a balcony access, a bedroom with en-suite bathroom, a pantry, and an entrance hall.

The equipment includes floating laminate flooring with white skirting boards, ceramic tiles, floor tiles and oil painting, windows with double glazing and preparation for outdoor blinds, fire safety entrance doors, smoke detectors and home phone. The purchase price includes **2 outdoor parking spaces**.

Interior 58.5 m², balcony 9.7 m².

In addition to regular property viewings, we also offer **real time video viewings** via WhatsApp, FaceTime, Messenger, Skype, and other apps.