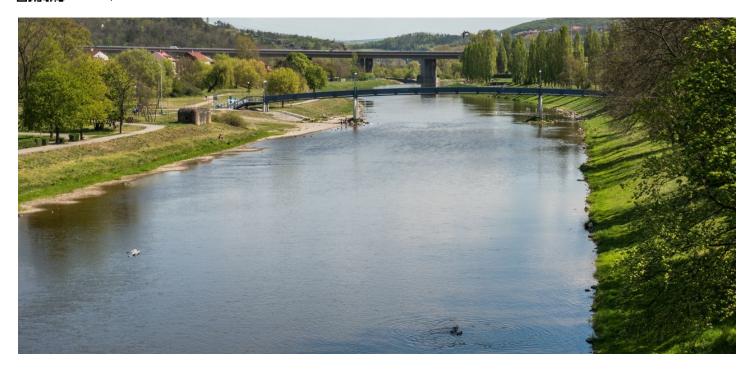

Beroun offers excellent transport links to Prague (40 minutes by train, 20 minutes by car to the nearest metro station), excellent amenities and endless opportunities for active recreation and relaxation. The city is surrounded by forests, castles, ruins and other excursion sites in nearby PLA Křivoklátsko, Český kras, Kalrštejn and Koněprusy caves. Three golf courses nearby - Beroun Golf Resort, Botanica and Albatross, a member of the European Tour Destination. The site offers a nursery, primary and secondary schools, restaurants, a water park, a modern sports center with a climbing wall and other services.