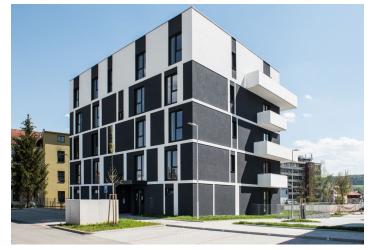

## Apartment One-bedroom (2+kk)

€ 164 204 | CZK 4 109 200

49 m², Beroun

<sup>\*</sup> Area of the unit according to the Civil Code. The area consists of the sum total area of the entire unit bounded by perimeter walls.

Modern 1-bedroom apartment with a southwest-facing balcony in an attractive location just a few minutes' walk from the Beroun city center and within easy reach of the beautiful countryside of PLA Křivoklátsko and Český Kras. The newly emerging residential building will benefit from advantages of a fast-developing city surrounded by forests and many natural and historical sites, as well as the easy accessibility to Prague and Pilsen.

The layout of this 3rd floor apartment consists of a living room with preparation for kitchen, dining area and a balcony access, a bedroom with en-suite bathroom, a pantry, and an entrance hall.

The equipment includes floating laminate flooring with white skirting boards, ceramic tiles, floor tiles and oil painting, windows with double glazing and preparation for outdoor blinds, fire safety entrance doors, smoke detectors and home phone. The purchase price includes **2 outdoor parking spaces**.