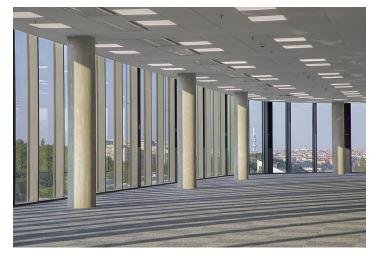

The building was originally a furnace that was the main source of energy for the Waltrovka factory. Phase I of the project won the Building of the Year 2017 title and is currently fully occupied. Phase II, continuing successfully, will be completed in 2020. The project, which originated in the Prague studio of the award-winning Chapman Taylor architects, is beautifully set in the Radlické Valley and will offer future tenants modern office space of the highest standard. Each spacious floor will have unique views of Prague and it is designed to accommodate clients' needs. Each floor will have a terrace and tenants will have access to a large garden, where they can hold various events, exercise, or relax. There will also be a bistro, a canteen, a coffee corner, bike storage, and showers in the building. The average size of a floor is 1,920 m².

#### Facilities and services:

- 24/7 access to the building
- main entrance with an elegant reception
- lowered ceilings with built-in lighting
- sprinkler fire extinguishing system
- double floors with floor boxes
- central ventilation system
- cooling beams
- 4 high-speed elevators
- "smart office" layout option
- outdoor fitness area and showers
- petangue and volleyball courts
- private terrace on each floor
- large common garden
- place for bike storage
- ppenable windows
- the possibility to place a logo on the building