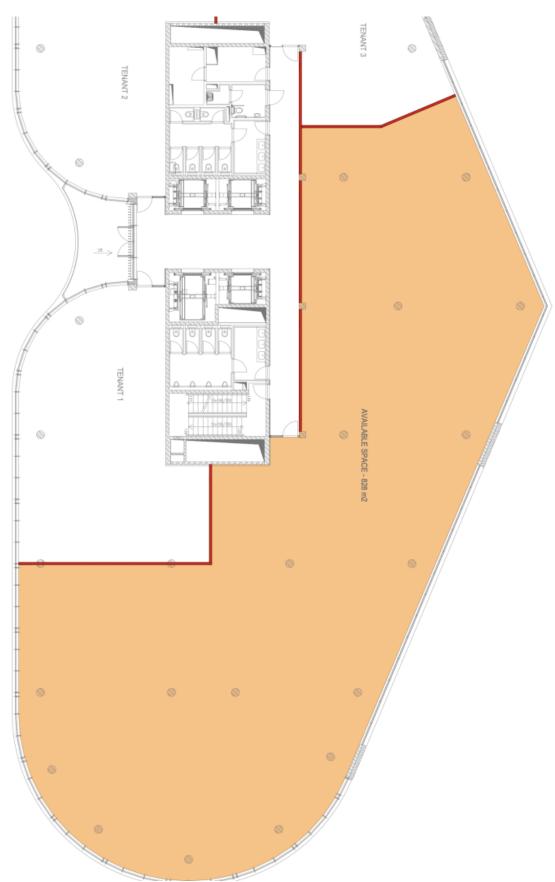

### Office space

Prague 5, Jinonice, Radlická

| Service price    | 110 CZK monthly per m² |
|------------------|------------------------|
| Available area   | 828 m²                 |
| Cellar           | -                      |
| Parking          | EUR 115 / pp / month   |
| PENB             | С                      |
| Reference number | 30915                  |