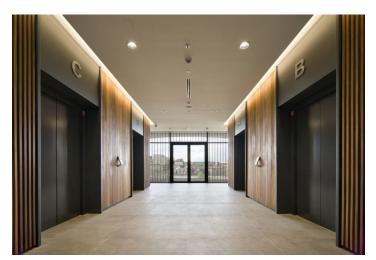

#### Facilities and services:

- 24/7 access to the building
- main entrance with an elegant reception
- lowered ceilings with built-in lighting
- sprinkler fire extinguishing system
- double floors with floor boxes
- central ventilation system
- cooling beams
- 4 high-speed elevators
- "smart office" layout option
- outdoor fitness area and showers
- petangue and volleyball courts
- private terrace on each floor
- large common garden
- place for bike storage
- ppenable windows
- the possibility to place a logo on the building