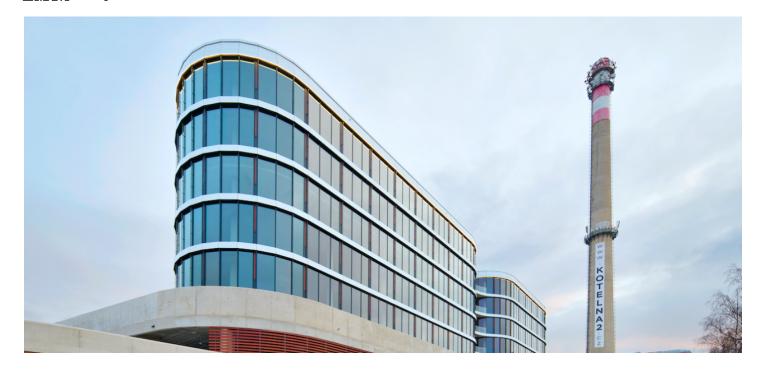

The building was originally a furnace that was the main source of energy for the Waltrovka factory. Phase I of the project won the Building of the Year 2017 title and is currently fully occupied. Phase II, continuing successfully, will be completed in 2020. The project, which originated in the Prague studio of the award-winning Chapman Taylor architects, is beautifully set in the Radlické Valley and will offer future tenants modern office space of the highest standard. Each spacious floor will have unique views of Prague and it is designed to accommodate clients' needs. Each floor will have a terrace and tenants will have access to a large garden, where they can hold various events, exercise, or relax. There will also be a bistro, a canteen, a coffee corner, bike storage, and showers in the building. The average size of a floor is 1,920 m².