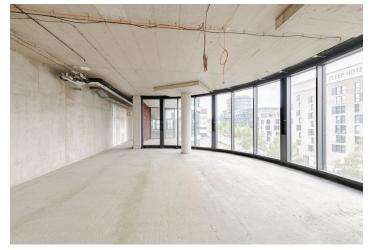

## Office space

Prague 5, Radlice, Radlická

| Service price    | 110 CZK monthly per m² |
|------------------|------------------------|
| Available area   | 1 084 m²               |
| Cellar           | -                      |
| Parking          | EUR 115 / ps / month   |
| PENB             | В                      |
| Reference number | 30911                  |

The building was originally a furnace that was the main source of energy for the Waltrovka factory. Phase I of the project won the Building of the Year 2017 title and is currently fully occupied. Phase II, continuing successfully, will be completed in 2020. The project, which originated in the Prague studio of the award-winning Chapman Taylor architects, is beautifully set in the Radlické Valley and will offer future tenants modern office space of the highest standard. Each spacious floor will have unique views of Prague and it is designed to accommodate clients' needs. Each floor will have a terrace and tenants will have access to a large garden, where they can hold various events, exercise, or relax. There will also be a bistro, a canteen, a coffee corner, bike storage, and showers in the building. The average size of a floor is 1,920 m².