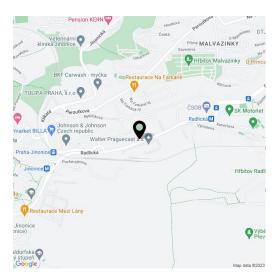

#### Location:

Excellent transport accessibility by car and public transport - it is near the Radlická metro station (line B), the Jinonice metro station (line B), the Praha - Jinonice train station, and several bus stops. Quick connection to the D1 and D5 highways and the Prague Ring Road. Václav Havel Airport is a 15-minute drive away. The Prokopské údolí Nature Reserve is in close proximity, and a golf course in Motol is nearby.