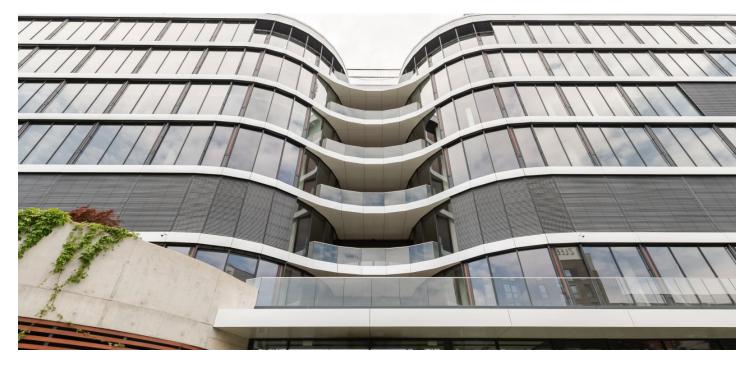

### € 13.55 / m<sup>2</sup> I CZK 335 / m<sup>2</sup>

Office space for lease that meets the highest standards. New office building from the prestigious architectural office of Chapman Taylor located in the Radlické Valley.

The building was originally a furnace that was the main source of energy for the Waltrovka factory. Phase I of the project won the Building of the Year 2017 title and is currently fully occupied. Phase II, continuing successfully, will be completed in 2020. The project, which originated in the Prague studio of the award-winning Chapman Taylor architects, is beautifully set in the Radlické Valley and will offer future tenants modern office space of the highest standard. Each spacious floor will have unique views of Prague and it is designed to accommodate clients' needs. Each floor will have a terrace and tenants will have access to a large garden, where they can hold various events, exercise, or relax. There will also be a bistro, a canteen, a coffee corner, bike storage, and showers in the building. The average size of a floor is 1,920 m².