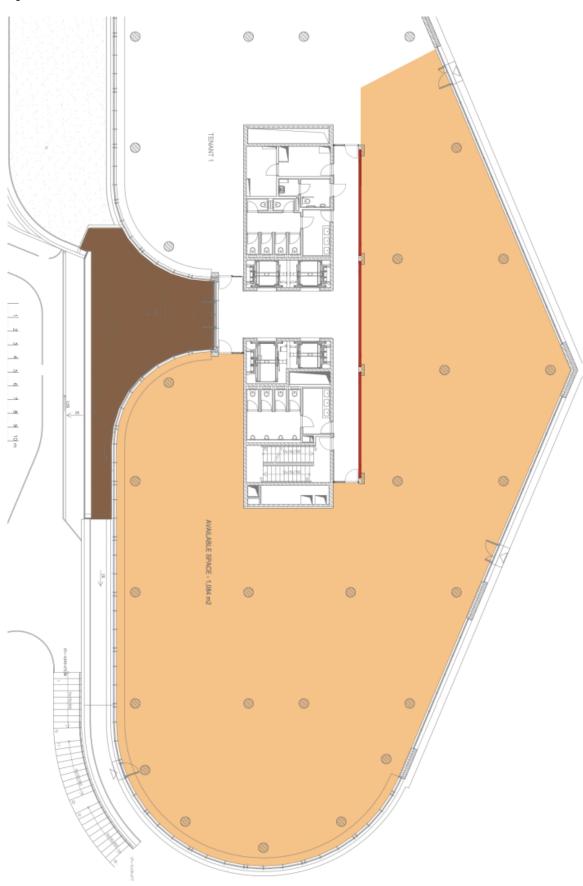

## Office space

Prague 5, Radlice, Radlická

| Service price    | 110 CZK monthly per m² |
|------------------|------------------------|
| Available area   | 1 084 m²               |
| Cellar           | -                      |
| Parking          | EUR 115 / ps / month   |
| PENB             | В                      |
| Reference number | 30911                  |