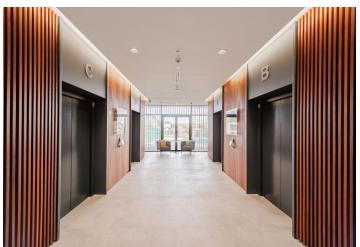

### Facilities and services:

- 24/7 access to the building
- main entrance with an elegant reception
- lowered ceilings with built-in lighting
- sprinkler fire extinguishing system
- double floors with floor boxes
- central ventilation system
- cooling beams
- 4 high-speed elevators
- "smart office" layout option
- outdoor fitness area and showers
- petangue and volleyball courts
- private terrace on each floor
- large common garden
- place for bike storage
- openable windows
- the possibility to place a logo on the building