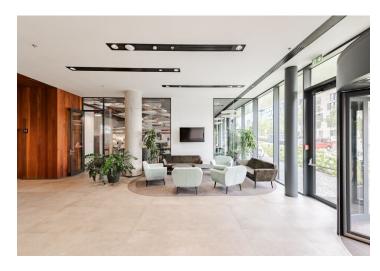

### Facilities and services:

- 24/7 access to the building
- main entrance with an elegant reception
- lowered ceilings with built-in lighting
- sprinkler fire extinguishing system
- double floors with floor boxes
- central ventilation system
- cooling beams
- 4 high-speed elevators
- "smart office" layout option
- outdoor fitness area and showers
- petangue and volleyball courts
- private terrace on each floor
- large common garden
- place for bike storage
- openable windows
- the possibility to place a logo on the building