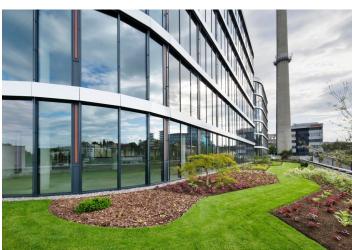

### € 13.55 / m<sup>2</sup> I CZK 335 / m<sup>2</sup>

Office space for lease that meets the highest standards. New office building from the prestigious architectural office of Chapman Taylor located in the Radlické Valley.

The building was originally a furnace that was the main source of energy for the Waltrovka factory. Phase I of the project won the Building of the Year 2017 title and is currently fully occupied. Phase II, continuing successfully, will be completed in 2020. The project, which originated in the Prague studio of the award-winning Chapman Taylor architects, is beautifully set in the Radlické Valley and will offer future tenants modern office space of the highest standard. Each spacious floor will have unique views of Prague and it is designed to accommodate clients' needs. Each floor will have a terrace and tenants will have access to a large garden, where they can hold various events, exercise, or relax. There will also be a bistro, a canteen, a coffee corner, bike storage, and showers in the building. The average size of a floor is 1,920 m².

### Facilities and services:

- 24/7 access to the building
- main entrance with an elegant reception
- lowered ceilings with built-in lighting
- sprinkler fire extinguishing system
- double floors with floor boxes
- central ventilation system
- cooling beams
- 4 high-speed elevators
- "smart office" layout option
- outdoor fitness area and showers
- petangue and volleyball courts
- private terrace on each floor
- large common garden
- place for bike storage
- openable windows
- the possibility to place a logo on the building