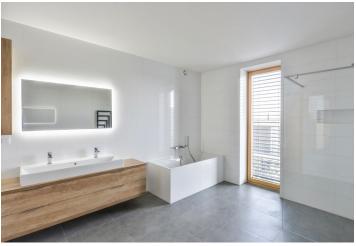

The ground floor consists of a living room with a partly separate kitchen and access to **the garden terrace**, a study, a utility room, a bathroom (shower, toilet, sink), a hallway, and a vestibule. Upstairs, there is a **southeast-facing master bedroom with a dressing room**, another 2 bedrooms (1 with its own dressing room), a bathroom (bath, shower, double sink), a guest toilet, and a utility room. There is **garage for 2 cars** on the ground floor. In the basement, there are 2 large cellars and storage space with access to the garden.