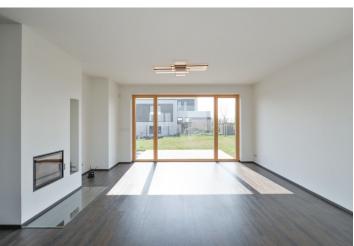

The ground floor consists of a living room with a partly separate kitchen and access to **the garden terrace**, a study, a utility room, a bathroom (shower, toilet, sink), a hallway, and a vestibule. Upstairs, there is a **southeast-facing master bedroom with a dressing room**, another 2 bedrooms (1 with its own dressing room), a bathroom (bath, shower, double sink), a guest toilet, and a utility room. There is **garage for 2 cars** on the ground floor. In the basement, there are 2 large cellars and storage space with access to the garden.

The facilities include large-format triple-glazed wood-aluminum windows and outdoor blinds, vinyl heated floors, entrance wood-aluminum security doors and wooden interior doors, a fireplace in the living room, a kitchen with BOSCH appliances, a security system connected to PCO, and a camera system. Heating is by an air-water heat pump. There is a recuperation system upstairs. The house is hooked up to the gas supply. The garden is equipped with an automatic irrigation system.