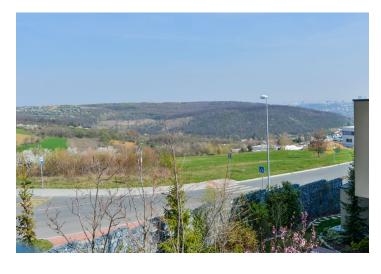

This newly built energy-efficient house with a garden and nice views is located on a side alley in a new residential area, which is situated within the territory of the Radotínsko-Chuchelský háj nature park.

The quiet location near **the Nad závodištěm natural monument** provides beautiful views and opportunities for nice walks. A bus stop is close to the house, the ride to the **Smíchovské nádraží** metro station (line B) takes 14 minutes. The house is also easily accessible by car, thanks to the nearby Prague Ring Road or Strakonická Street. Urban amenities (kindergartens, elementary schools, shops, a post office, etc.) are within a 5-minute drive in the center of Velké Chuchle.