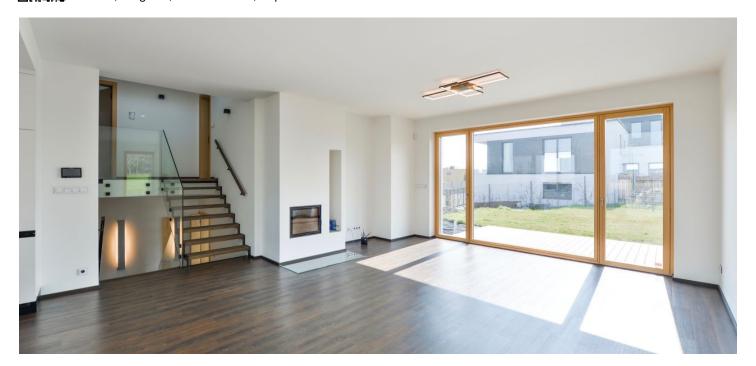

The ground floor consists of a living room with a partly separate kitchen and access to **the garden terrace**, a study, a utility room, a bathroom (shower, toilet, sink), a hallway, and a vestibule. Upstairs, there is a **southeast-facing master bedroom with a dressing room**, another 2 bedrooms (1 with its own dressing room), a bathroom (bath, shower, double sink), a guest toilet, and a utility room. There is **garage for 2 cars** on the ground floor. In the basement, there are 2 large cellars and storage space with access to the garden.

The facilities include large-format triple-glazed wood-aluminum windows and outdoor blinds, vinyl heated floors, entrance wood-aluminum security doors and wooden interior doors, a fireplace in the living room, a kitchen with BOSCH appliances, a security system connected to PCO, and a camera system. Heating is by an air-water heat pump. There is a recuperation system upstairs. The house is hooked up to the gas supply. The garden is equipped with an automatic irrigation system.