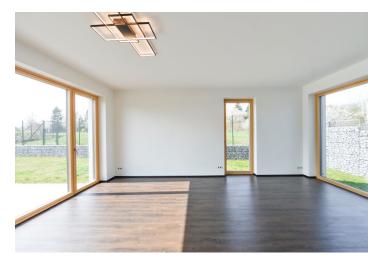

The ground floor consists of a living room with a partly separate kitchen and access to **the garden terrace**, a study, a utility room, a bathroom (shower, toilet, sink), a hallway, and a vestibule. Upstairs, there is a **southeast-facing master bedroom with a dressing room**, another 2 bedrooms (1 with its own dressing room), a bathroom (bath, shower, double sink), a guest toilet, and a utility room. There is **garage for 2 cars** on the ground floor. In the basement, there are 2 large cellars and storage space with access to the garden.