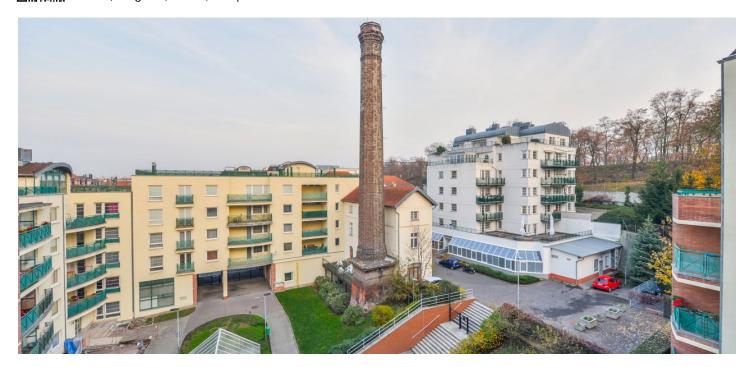

\* Area of the unit according to the Civil Code. The area consists of the sum total area of the entire unit bounded by perimeter walls.

This apartment with 2 loggias and a garage parking space is situated on the 5th floor of an apartment building set in a quiet location right next to a landscaped park and within easy reach of both public transport and urban amenities.

There are shops, cafes, nurseries, kindergartens, and elementary schools as well as a college and a high school in close proximity. Transport connections to the center are provided by buses, **the ride to the Florenc metro station takes 5 minutes.** There is also a tram stop within walking distance, with many links to the center and to the **Želivského** or **Palmovka** metro stations. In the neighboring large Vrch of St. Kříže Park, called **Parukářka**, is a bike path, a playground, a pub, and a picnic area.