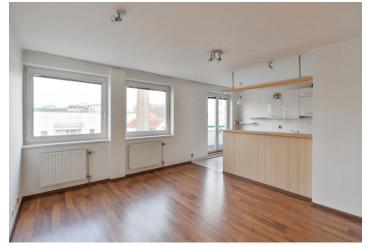

The layout consists of a living room with a kitchen and access to the loggia, a bedroom with a loggia, a bathroom (bathtub, sink, toilet, and connection for a washing machine), a pantry, and a foyer.

Facilities include a complete kitchen with Electrolux appliances, laminate floors, tiles, and plastic windows with internal blinds. Central heating. The unit comes with a garage parking space.

Interior 61 m², loggia 3 m² (2 x 1.5 m²).

In addition to regular property viewings, we also offer real-time video viewings via WhatsApp, FaceTime, Messenger, Skype, and other apps.