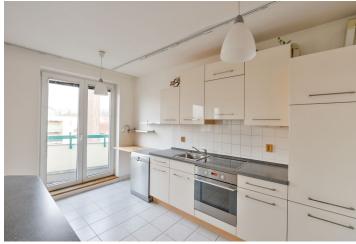

The layout consists of a living room with a kitchen and access to the loggia, a bedroom with a loggia, a bathroom (bathtub, sink, toilet, and connection for a washing machine), a pantry, and a foyer.

Facilities include a complete kitchen with Electrolux appliances, laminate floors, tiles, and plastic windows with internal blinds. Central heating. The unit comes with a garage parking space.