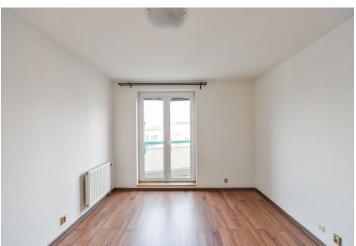

\* Area of the unit according to the Civil Code. The area consists of the sum total area of the entire unit bounded by perimeter walls.

This apartment with 2 loggias and a garage parking space is situated on the 5th floor of an apartment building set in a quiet location right next to a landscaped park and within easy reach of both public transport and urban amenities.

The layout consists of a living room with a kitchen and access to the loggia, a bedroom with a loggia, a bathroom (bathtub, sink, toilet, and connection for a washing machine), a pantry, and a foyer.

Facilities include a complete kitchen with Electrolux appliances, laminate floors, tiles, and plastic windows with internal blinds. Central heating. The unit comes with a garage parking space.