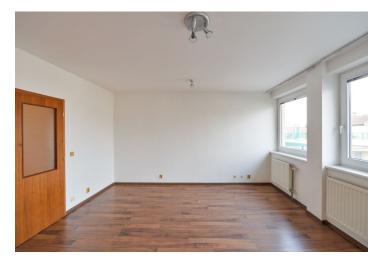

The layout consists of a living room with a kitchen and access to the loggia, a bedroom with a loggia, a bathroom (bathtub, sink, toilet, and connection for a washing machine), a pantry, and a foyer.

Facilities include a complete kitchen with Electrolux appliances, laminate floors, tiles, and plastic windows with internal blinds. Central heating. The unit comes with a garage parking space.