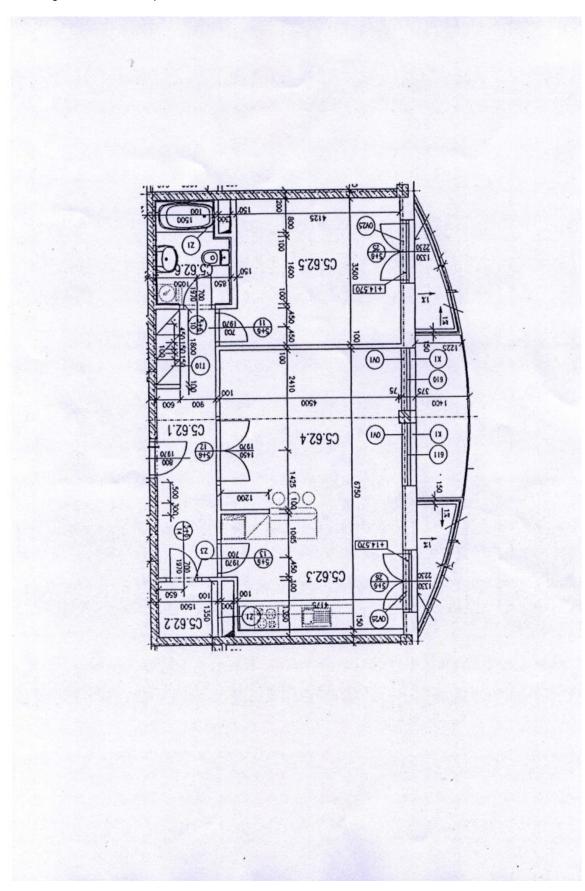

The layout consists of a living room with a kitchen and access to the loggia, a bedroom with a loggia, a bathroom (bathtub, sink, toilet, and connection for a washing machine), a pantry, and a foyer.

Facilities include a complete kitchen with Electrolux appliances, laminate floors, tiles, and plastic windows with internal blinds. Central heating. The unit comes with a garage parking space.

Interior 61 m², loggia 3 m² (2 x 1.5 m²).

In addition to regular property viewings, we also offer real-time video viewings via WhatsApp, FaceTime, Messenger, Skype, and other apps.