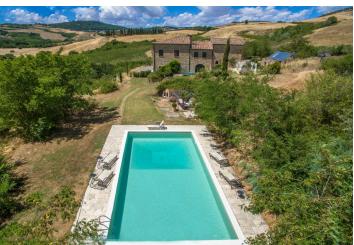

The stone house reveals original Tuscan architectural elements, and the interior boasts terracotta floors, brick fireplaces, and exposed oak beams. There are travertine floors in the bathrooms, which have carved basins and high-end fixtures. The house is surrounded by a 1.5 ha garden with a rectangular pool. There is a paved solarium and a terrace, from which there are wonderful panoramic views of the rolling hills surrounding the property.

Interior: 480 sq. m., plot: 1.5 ha, pool: 12x6 m