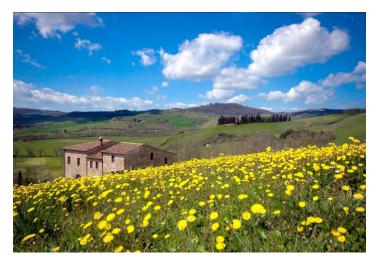

This fully restored country house can be found atop a hill in the lovely countryside of Montepulciano. Bathed in the warm Italian sunlight, this rustic hideaway is within easy reach of some of the most beautiful cities in Tuscany (Montepulciano, Pienza, etc.).

The stone house reveals original Tuscan architectural elements, and the interior boasts terracotta floors, brick fireplaces, and exposed oak beams. There are travertine floors in the bathrooms, which have carved basins and high-end fixtures. The house is surrounded by a 1.5 ha garden with a rectangular pool. There is a paved solarium and a terrace, from which there are wonderful panoramic views of the rolling hills surrounding the property.