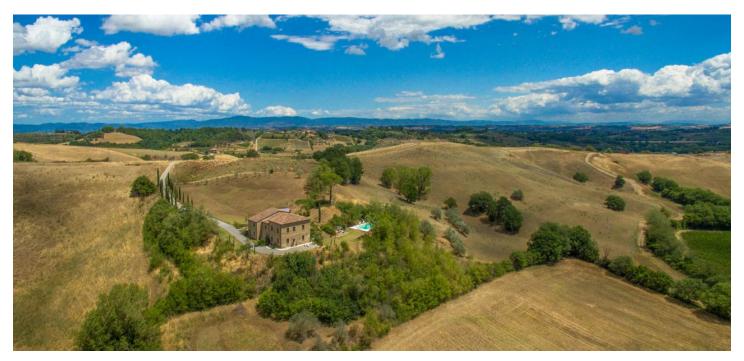

This fully restored country house can be found atop a hill in the lovely countryside of Montepulciano. Bathed in the warm Italian sunlight, this rustic hideaway is within easy reach of some of the most beautiful cities in Tuscany (Montepulciano, Pienza, etc.).

The stone house reveals original Tuscan architectural elements, and the interior boasts terracotta floors, brick fireplaces, and exposed oak beams. There are travertine floors in the bathrooms, which have carved basins and high-end fixtures. The house is surrounded by a 1.5 ha garden with a rectangular pool. There is a paved solarium and a terrace, from which there are wonderful panoramic views of the rolling hills surrounding the property.