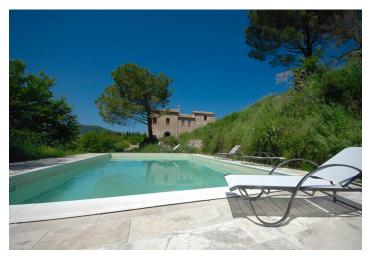

The stone house reveals original Tuscan architectural elements, and the interior boasts terracotta floors, brick fireplaces, and exposed oak beams. There are travertine floors in the bathrooms, which have carved basins and high-end fixtures. The house is surrounded by a 1.5 ha garden with a rectangular pool. There is a paved solarium and a terrace, from which there are wonderful panoramic views of the rolling hills surrounding the property.

Interior: 480 sq. m., plot: 1.5 ha, pool: 12x6 m