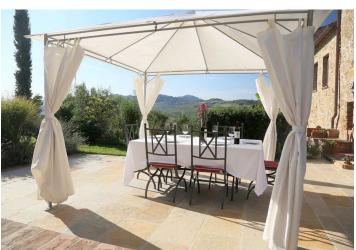

This fully restored country house can be found atop a hill in the lovely countryside of Montepulciano. Bathed in the warm Italian sunlight, this rustic hideaway is within easy reach of some of the most beautiful cities in Tuscany (Montepulciano, Pienza, etc.).

The stone house reveals original Tuscan architectural elements, and the interior boasts terracotta floors, brick fireplaces, and exposed oak beams. There are travertine floors in the bathrooms, which have carved basins and high-end fixtures. The house is surrounded by a 1.5 ha garden with a rectangular pool. There is a paved solarium and a terrace, from which there are wonderful panoramic views of the rolling hills surrounding the property.