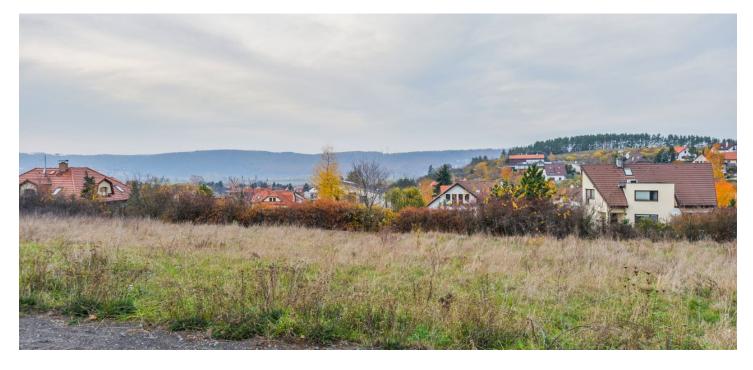

| Price per sq. m. | 5 215 CZK |
|------------------|-----------|
| Total area       | 1 323 m²  |
| Land type        | Housing   |
| Reference number | 30783     |

This plot of land with a total area of 1,323 m<sup>2</sup> is located on higher ground with beautiful views of the surrounding greenery. The plot adjoins an original residential development with many villas on the outskirts of Prague - Lipence, which sits on a hilltop between the valleys of the Berounka and the VItava rivers. The price includes a building plan for a spacious family house.

The plot is grassy and is on a slight slope. The supply of utility networks is currently being prepared. The architectural plan proposes a house made up of several interconnected blocks with large glass walls and a green roof.

There is a kindergarten, elementary school, a playground, sports grounds, a café, restaurants, shops, or a post office in the area. Connections to Prague are provided by buses, it is a 20-minute ride to the Smíchovské nádraží metro station (line B). Thanks to the proximity of the R4 highway, travelling by car is even more comfortable. It is also close to the picturesque town of Černošice, where there are kindergartens and schools, including international ones, restaurants, cafes, shops, and quick train connections to the Main Train Station. The area surrounding Lipence offers many opportunities for walks, hikes, and bike rides - it is close to the Hřebeny Nature Park and the Bohemian Karst. There is a bike trail a few meters from the property.