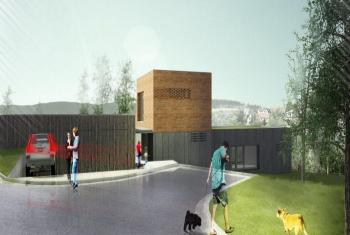

| Price per sq. m. | 5 215 CZK |
|------------------|-----------|
| Total area       | 1 323 m²  |
| Land type        | Housing   |
| Reference number | 30783     |

This plot of land with a total area of 1,323 m<sup>2</sup> is located on higher ground with beautiful views of the surrounding greenery. The plot adjoins an original residential development with many villas on the outskirts of Prague - Lipence, which sits on a hilltop between the valleys of the Berounka and the VItava rivers. The price includes a building plan for a spacious family house.

The plot is grassy and is on a slight slope. The supply of utility networks is currently being prepared. The architectural plan proposes a house made up of several interconnected blocks with large glass walls and a green roof.