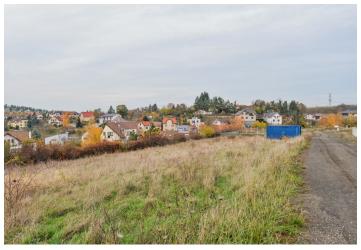

| Price per sq. m. | 5 215 CZK |
|------------------|-----------|
| Total area       | 1 323 m²  |
| Land type        | Housing   |
| Reference number | 30783     |

This plot of land with a total area of 1,323 m<sup>2</sup> is located on higher ground with beautiful views of the surrounding greenery. The plot adjoins an original residential development with many villas on the outskirts of Prague - Lipence, which sits on a hilltop between the valleys of the Berounka and the VItava rivers. The price includes a building plan for a spacious family house.

There is a kindergarten, elementary school, a playground, sports grounds, a café, restaurants, shops, or a post office in the area. Connections to Prague are provided by buses, it is a 20-minute ride to the Smíchovské nádraží metro station (line B). Thanks to the proximity of the R4 highway, travelling by car is even more comfortable. It is also close to the picturesque town of Černošice, where there are kindergartens and schools, including international ones, restaurants, cafes, shops, and quick train connections to the Main Train Station. The area surrounding Lipence offers many opportunities for walks, hikes, and bike rides - it is close to the Hřebeny Nature Park and the Bohemian Karst. There is a bike trail a few meters from the property.