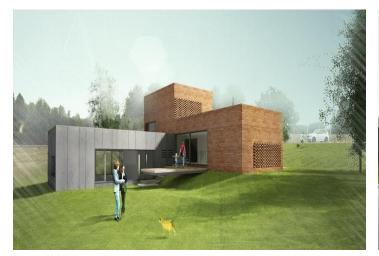

| Price per sq. m. | 5 215 CZK |
|------------------|-----------|
| Total area       | 1 323 m²  |
| Land type        | Housing   |
| Reference number | 30783     |

This plot of land with a total area of 1,323 m<sup>2</sup> is located on higher ground with beautiful views of the surrounding greenery. The plot adjoins an original residential development with many villas on the outskirts of Prague - Lipence, which sits on a hilltop between the valleys of the Berounka and the VItava rivers. The price includes a building plan for a spacious family house.

The plot is grassy and is on a slight slope. The supply of utility networks is currently being prepared. The architectural plan proposes a house made up of several interconnected blocks with large glass walls and a green roof.