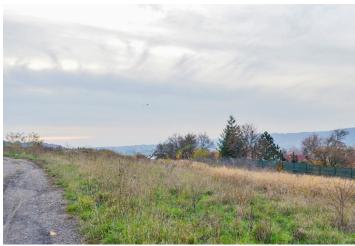

| Price per sq. m. | 5 215 CZK |
|------------------|-----------|
| Total area       | 1 323 m²  |
| Land type        | Housing   |
| Reference number | 30783     |

This plot of land with a total area of 1,323 m<sup>2</sup> is located on higher ground with beautiful views of the surrounding greenery. The plot adjoins an original residential development with many villas on the outskirts of Prague - Lipence, which sits on a hilltop between the valleys of the Berounka and the VItava rivers. The price includes a building plan for a spacious family house.

The plot is grassy and is on a slight slope. The supply of utility networks is currently being prepared. The architectural plan proposes a house made up of several interconnected blocks with large glass walls and a green roof.