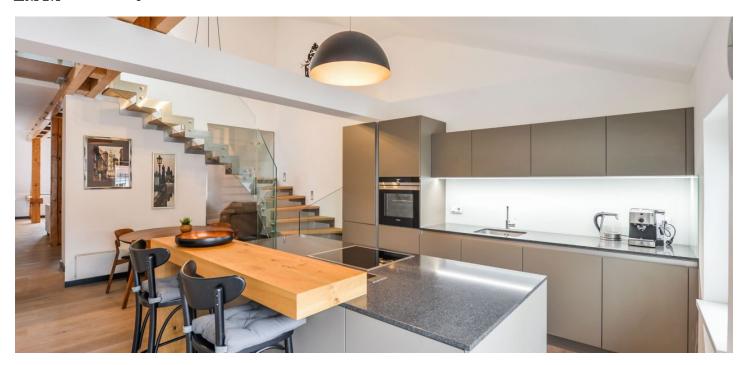

The lower level features a comfortable living room, a fully fitted open kitchen with dining area and **terrace** facing the courtyard, toilet, utility room, and an open entrance hall. The upper floor includes two bedrooms and a bathroom with a walk-in shower and toilet.

Preserved original details, **hardwood floors**, tiles, gas boiler, blinds, washer, dryer, dishwasher, induction cooktop, TV, video entry phone, garden furniture. Service charges and water CZK 1845 per month. Gas and electricity are billed separately.