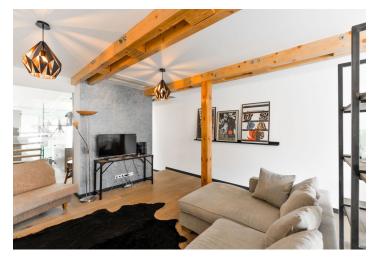

The lower level features a comfortable living room, a fully fitted open kitchen with dining area and **terrace** facing the courtyard, toilet, utility room, and an open entrance hall. The upper floor includes two bedrooms and a bathroom with a walk-in shower and toilet.