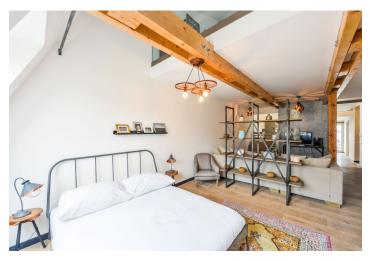

The lower level features a comfortable living room, a fully fitted open kitchen with dining area and **terrace** facing the courtyard, toilet, utility room, and an open entrance hall. The upper floor includes two bedrooms and a bathroom with a walk-in shower and toilet.