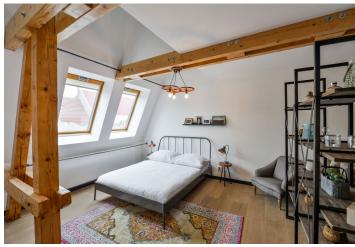

\* Area of the unit according to the Civil Code. The area consists of the sum total area of the entire unit bounded by perimeter walls.

Fully furnished with design furniture, this is a fully air-conditioned, architect designed 2-bedroom split-level attic flat with a terrace, on the sixth top floor of a completely renovated traditional building with preserved original details and a lift. Centrally located in a quiet street in the heart of the Old Town, with Prague's most exclusive street, Pařížská, just around the corner, and within walking distance of the Vltava riverbank, the Old Town Square and major historic sights.

The lower level features a comfortable living room, a fully fitted open kitchen with dining area and **terrace** facing the courtyard, toilet, utility room, and an open entrance hall. The upper floor includes two bedrooms and a bathroom with a walk-in shower and toilet.

Preserved original details, **hardwood floors**, tiles, gas boiler, blinds, washer, dryer, dishwasher, induction cooktop, TV, video entry phone, garden furniture. Service charges and water CZK 1845 per month. Gas and electricity are billed separately.