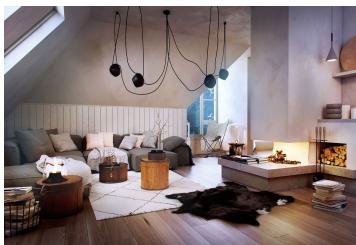

The layout of the apartment will consist of a foyer, a spacious living room with a kitchen and a dining room, and a bathroom (bathtub, sink, toilet). It will also feature a balcony overlooking the greenery.

The apartment is offered in **a finished state**, with a preparation for a kitchen and complete sanitary equipment. Features include **wooden flooring** (ceramic tiles in the bathroom), triple-glazed wooden windows with thermal and acoustic insulation, and security entrance doors. Heating will be provided by a central gas boiler. The unit comes with **a cellar**, perfect for storing bicycles, skis, and other sports or children's equipment. It is also possible to buy a parking space in the garage.