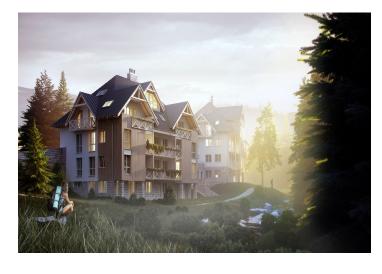

Sold

This southeast-facing attic apartment on the 3d floor with beautiful views is part of a new building in the TRIO Harrachov complex, which is located next to a forest just a few steps from the center of a popular resort. This vacation apartment can become not only a second home, but thanks to its suitability for renting out, it is also an interesting investment opportunity. The date of completion of the project depends on the weather conditions in the mountains. Ideally, the unit will be handed over before Christmas 2019, or no later than in the summer of the following year.

Harrachov is one of the most popular mountain resorts in the Krkonoše Mountains with a complete infrastructure and excellent conditions for a wide range of sports activities throughout the year. The complex is located by a creek and forest at the foot of Hřebínek Hill, 200 meters from a cable car and ski slopes. Within walking distance (600 m) there is also a cable car station leading to the popular Devil's Mountain. Other easy-to-reach activities include golf (9-hole course with indoor simulator), a bobsleigh track, a rope center, a swimming pool, an indoor pool, or paragliding. The main promenade is close-by, but the complex is in a quiet location. There is a restaurant near the future complex, and others are in close proximity, as well as grocery stores, a post office, or ATMs. Among the town's attractions are the Mammoth jumping bridge, the glass or ski museum, or the beautiful Mumlava Waterfalls. From Prague, the town of Harrachov can be comfortably reached by car in two hours.