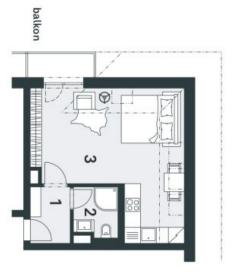

The layout of the apartment will consist of a foyer, a spacious living room with a kitchen and a dining room, and a bathroom (bathtub, sink, toilet). It will also feature a balcony overlooking the greenery.

Total floor area 33.90 m<sup>2</sup>, balcony 2.25 m<sup>2</sup>, cellar.

## **Apartment Studio (1+kk)**

34 m², Semily, Harrachov

ᆲ

Na Perštýne 2, 110 00 Praha 1 +420 257 328 281, +420 257 322 032 www.trioharrachov.cz

| .00    | mistnost                   | m <sup>2</sup> |
|--------|----------------------------|----------------|
| -      | předsíň                    | 3,45           |
| 2      | koupelna                   | 3,28           |
| ω      | obytná místnost s kuchyní  | 25,38          |
| ploc   | plocha bytu celkem         | 32,10          |
| ploc   | plocha bytu celkem dle NOZ | 33,90          |
| balkon | (on                        | 2,25           |