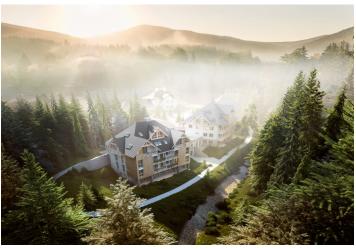

Sold

This southeast-facing attic apartment on the 3d floor with beautiful views is part of a new building in the TRIO Harrachov complex, which is located next to a forest just a few steps from the center of a popular resort. This vacation apartment can become not only a second home, but thanks to its suitability for renting out, it is also an interesting investment opportunity. The date of completion of the project depends on the weather conditions in the mountains. Ideally, the unit will be handed over before Christmas 2019, or no later than in the summer of the following year.

Harrachov is one of the most popular mountain resorts in the Krkonoše Mountains with a complete infrastructure and excellent conditions for a wide range of sports activities throughout the year. The complex is located by a creek and forest at the foot of Hřebínek Hill, 200 meters from a cable car and ski slopes. Within walking distance (600 m) there is also a cable car station leading to the popular Devil's Mountain. Other easy-to-reach activities include golf (9-hole course with indoor simulator), a bobsleigh track, a rope center, a swimming pool, an indoor pool, or paragliding. The main promenade is close-by, but the complex is in a quiet location. There is a restaurant near the future complex, and others are in close proximity, as well as grocery stores, a post office, or ATMs. Among the town's attractions are the Mammoth jumping bridge, the glass or ski museum, or the beautiful Mumlava Waterfalls. From Prague, the town of Harrachov can be comfortably reached by car in two hours.