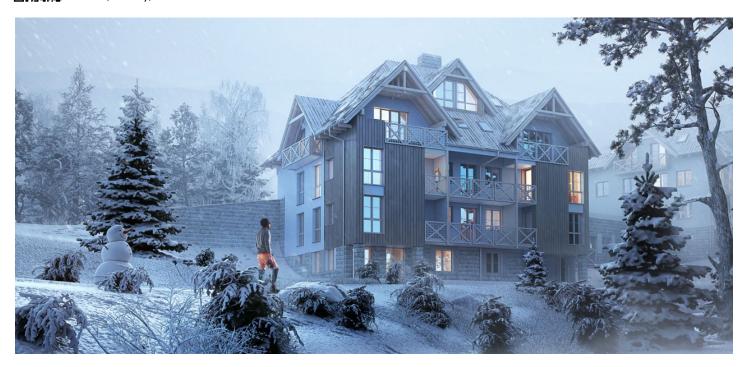

Sold

This southeast-facing attic apartment on the 3d floor with beautiful views is part of a new building in the TRIO Harrachov complex, which is located next to a forest just a few steps from the center of a popular resort. This vacation apartment can become not only a second home, but thanks to its suitability for renting out, it is also an interesting investment opportunity. The date of completion of the project depends on the weather conditions in the mountains. Ideally, the unit will be handed over before Christmas 2019, or no later than in the summer of the following year.

Harrachov is one of the most popular mountain resorts in the Krkonoše Mountains with a complete infrastructure and excellent conditions for a wide range of sports activities throughout the year. The complex is located by a creek and forest at the foot of Hřebínek Hill, 200 meters from a cable car and ski slopes. Within walking distance (600 m) there is also a cable car station leading to the popular Devil's Mountain. Other easy-to-reach activities include golf (9-hole course with indoor simulator), a bobsleigh track, a rope center, a swimming pool, an indoor pool, or paragliding. The main promenade is close-by, but the complex is in a quiet location. There is a restaurant near the future complex, and others are in close proximity, as well as grocery stores, a post office, or ATMs. Among the town's attractions are the Mammoth jumping bridge, the glass or ski museum, or the beautiful Mumlava Waterfalls. From Prague, the town of Harrachov can be comfortably reached by car in two hours.