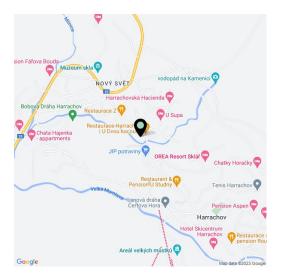

Harrachov is one of the most popular mountain resorts in the Krkonoše Mountains with a complete infrastructure and excellent conditions for a wide range of sports activities throughout the year. The complex is located by a creek and forest at the foot of Hřebínek Hill, 200 meters from a cable car and ski slopes. Within walking distance (600 m) there is also a cable car station leading to the popular Devil's Mountain. Other easy-to-reach activities include golf (9-hole course with indoor simulator), a bobsleigh track, a rope center, a swimming pool, an indoor pool, or paragliding. The main promenade is close-by, but the complex is in a quiet location. There is a restaurant near the future complex, and others are in close proximity, as well as grocery stores, a post office, or ATMs. Among the town's attractions are the Mammoth jumping bridge, the glass or ski museum, or the beautiful Mumlava Waterfalls. From Prague, the town of Harrachov can be comfortably reached by car in two hours.