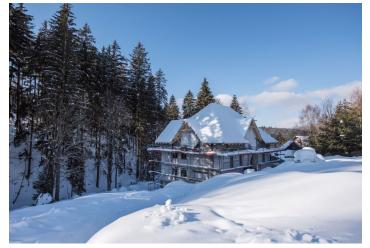

Harrachov is one of the most popular mountain resorts in the Krkonoše Mountains with a complete infrastructure and excellent conditions for a wide range of sports activities throughout the year. The complex is located by a creek and forest at the foot of Hřebínek Hill, 200 meters from a cable car and ski slopes. Within walking distance (600 m) there is also a cable car station leading to the popular Devil's Mountain. Other easy-to-reach activities include golf (9-hole course with indoor simulator), a bobsleigh track, a rope center, a swimming pool, an indoor pool, or paragliding. The main promenade is close-by, but the complex is in a quiet location. There is a restaurant near the future complex, and others are in close proximity, as well as grocery stores, a post office, or ATMs. Among the town's attractions are the Mammoth jumping bridge, the glass or ski museum, or the beautiful Mumlava Waterfalls. From Prague, the town of Harrachov can be comfortably reached by car in two hours.