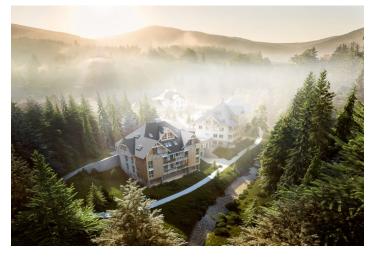

\* Area of the unit according to the Civil Code. The area consists of the sum total area of the entire unit bounded by perimeter walls.

This south-facing attic apartment on the 3d floor with beautiful views is part of a new building in the <u>TRIO Harrachov</u> complex, which is located next to a forest just a few steps from the center of a popular resort. This vacation apartment can become not only a second home, but thanks to its suitability for renting out, it is also an interesting investment opportunity. Completion is scheduled for summer 2020.

Harrachov is one of the most popular mountain resorts in the Krkonoše Mountains with a complete infrastructure and excellent conditions for a wide range of sports activities throughout the year. The complex is located by a creek and forest at the foot of Hřebínek Hill, 200 meters from a cable car and ski slopes. Within walking distance (600 m) there is also a cable car station leading to the popular Devil's Mountain. Other easy-to-reach activities include golf (9-hole course with indoor simulator), a bobsleigh track, a rope center, a swimming pool, an indoor pool, or paragliding. The main promenade is close-by, but the complex is in a quiet location. There is a restaurant near the future complex, and others are in close proximity, as well as grocery stores, a post office, or ATMs. Among the town's attractions are the Mammoth jumping bridge, the glass or ski museum, or the beautiful Mumlava Waterfalls. From Prague, the town of Harrachov can be comfortably reached by car in two hours.