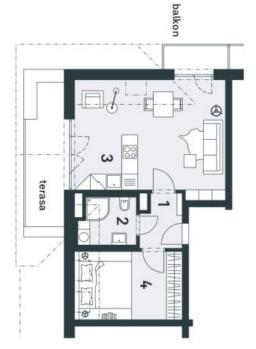

The layout of the apartment will consist of a foyer, a spacious living room with a kitchen, a dining room and a balcony, a bedroom, and a bathroom (bathtub, sink, toilet). It will also feature a terrace overlooking the greenery, accessible from the living room.

Total floor area 45.10 m<sup>2</sup>, balcony 2.25 m<sup>2</sup>, terrace 7.70 m<sup>2</sup>, cellar.

Na Perštýne 2, 110 00 Praha 1 +420 257 328 281, +420 257 322 032 info@svoboda-williams.com www.trioharrachov.cz

| plocha bytu celkem<br>plocha bytu celkem dle NOZ<br>terasa<br>balkon | 1 př<br>2 ko<br>3 ob<br>4 po                              | č. mi                          |    |
|----------------------------------------------------------------------|-----------------------------------------------------------|--------------------------------|----|
|                                                                      | předsíň<br>koupelna<br>obytná místnost s kuchyní<br>pokoj | mistnost                       |    |
| 7,70<br>2,25                                                         | 42,67<br>45,10                                            | 3,24<br>4,22<br>24,55<br>10,66 | m² |