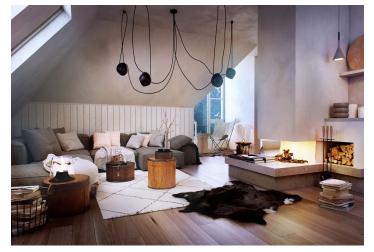

The layout of the apartment will consist of a foyer, a spacious living room with a kitchen, a dining room and a balcony, a bedroom, and a bathroom (bathtub, sink, toilet). It will also feature a terrace overlooking the greenery, accessible from the living room.

The apartment is offered in a finished state, with a preparation for a kitchen and complete sanitary equipment. Features include wooden flooring (ceramic tiles in the bathroom), triple-glazed wooden windows with thermal and acoustic insulation, and security entrance doors. Heating will be provided by a central gas boiler. The unit comes with a cellar, perfect for storing bicycles, skis, and other sports or children's equipment. It is also possible to buy a parking space in the garage.