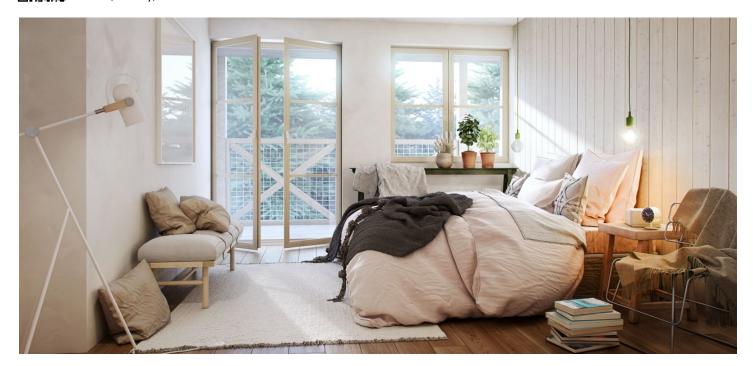

The layout of the apartment will consist of a foyer, a spacious living room with a kitchen, a dining room and a balcony, a bedroom, and a bathroom (bathtub, sink, toilet). It will also feature a terrace overlooking the greenery, accessible from the living room.

The apartment is offered in a finished state, with a preparation for a kitchen and complete sanitary equipment. Features include wooden flooring (ceramic tiles in the bathroom), triple-glazed wooden windows with thermal and acoustic insulation, and security entrance doors. Heating will be provided by a central gas boiler. The unit comes with a cellar, perfect for storing bicycles, skis, and other sports or children's equipment. It is also possible to buy a parking space in the garage.

Total floor area 45.10 m<sup>2</sup>, balcony 2.25 m<sup>2</sup>, terrace 7.70 m<sup>2</sup>, cellar.