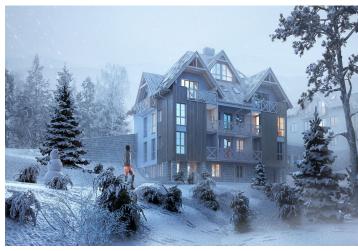

\* Area of the unit according to the Civil Code. The area consists of the sum total area of the entire unit bounded by perimeter walls.

This south-facing attic apartment on the 3d floor with beautiful views is part of a new building in the <u>TRIO Harrachov</u> complex, which is located next to a forest just a few steps from the center of a popular resort. This vacation apartment can become not only a second home, but thanks to its suitability for renting out, it is also an interesting investment opportunity. Completion is scheduled for summer 2020.

Harrachov is one of the most popular mountain resorts in the Krkonoše Mountains with a complete infrastructure and excellent conditions for a wide range of sports activities throughout the year. The complex is located by a creek and forest at the foot of Hřebínek Hill, 200 meters from a cable car and ski slopes. Within walking distance (600 m) there is also a cable car station leading to the popular Devil's Mountain. Other easy-to-reach activities include golf (9-hole course with indoor simulator), a bobsleigh track, a rope center, a swimming pool, an indoor pool, or paragliding. The main promenade is close-by, but the complex is in a quiet location. There is a restaurant near the future complex, and others are in close proximity, as well as grocery stores, a post office, or ATMs. Among the town's attractions are the Mammoth jumping bridge, the glass or ski museum, or the beautiful Mumlava Waterfalls. From Prague, the town of Harrachov can be comfortably reached by car in two hours.