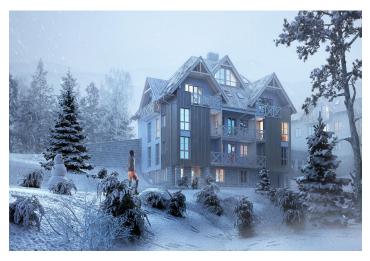

\* Area of the unit according to the Civil Code. The area consists of the sum total area of the entire unit bounded by perimeter walls.

This southest-facing attic apartment on the 3d floor with beautiful views is part of a new building in the <u>TRIO Harrachov</u> complex, which is located next to a forest just a few steps from the center of a popular resort. This vacation apartment can become not only a second home, but thanks to its suitability for renting out, it is also an interesting investment opportunity. Completion is scheduled for summer 2020.

Harrachov is one of the most popular mountain resorts in the Krkonoše Mountains with a complete infrastructure and excellent conditions for a wide range of sports activities throughout the year. The complex is located by a creek and forest at the foot of Hřebínek Hill, 200 meters from a cable car and ski slopes. Within walking distance (600 m) there is also a cable car station leading to the popular Devil's Mountain. Other easy-to-reach activities include golf (9-hole course with indoor simulator), a bobsleigh track, a rope center, a swimming pool, an indoor pool, or paragliding. The main promenade is close-by, but the complex is in a quiet location. There is a restaurant near the future complex, and others are in close proximity, as well as grocery stores, a post office, or ATMs. Among the town's attractions are the Mammoth jumping bridge, the glass or ski museum, or the beautiful Mumlava Waterfalls. From Prague, the town of Harrachov can be comfortably reached by car in two hours.