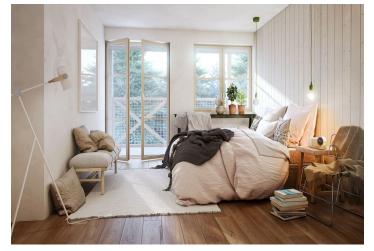

The layout of the apartment will consist of a foyer, a spacious living room with a kitchen, a dining room and **a balcony**, a bedroom, a bathroom (bathtub, sink), and a guest toilet. It will also feature **a terrace overlooking the greenery**, accessible from the living room.

The apartment is offered in a finished state, with a preparation for a kitchen and complete sanitary equipment. Features include wooden flooring (ceramic tiles in the bathroom), triple-glazed wooden windows with thermal and acoustic insulation, and security entrance doors. Heating will be provided by a central gas boiler. The unit comes with a cellar, perfect for storing bicycles, skis, and other sports or children's equipment. It is also possible to buy a parking space in the garage.