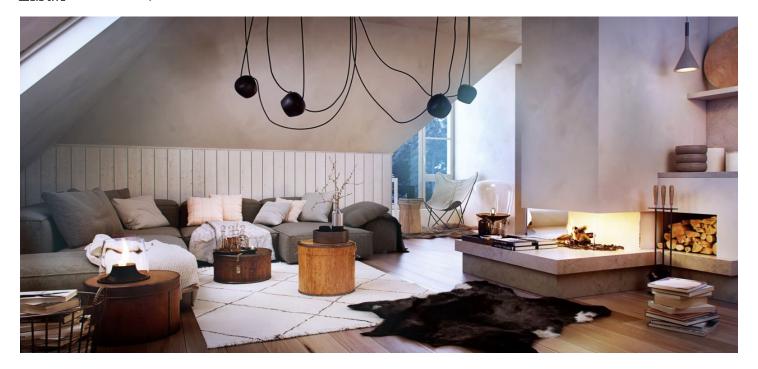

The layout of the apartment will consist of a foyer, a spacious living room with a kitchen, a dining room and **a balcony**, a bedroom, a bathroom (bathtub, sink), and a guest toilet. It will also feature **a terrace overlooking the greenery**, accessible from the living room.

The apartment is offered in a finished state, with a preparation for a kitchen and complete sanitary equipment. Features include wooden flooring (ceramic tiles in the bathroom), triple-glazed wooden windows with thermal and acoustic insulation, and security entrance doors. Heating will be provided by a central gas boiler. The unit comes with a cellar, perfect for storing bicycles, skis, and other sports or children's equipment. It is also possible to buy a parking space in the garage.