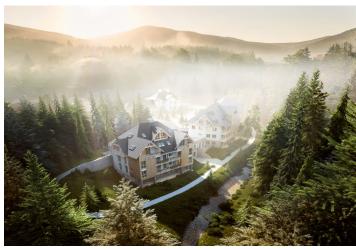

\* Area of the unit according to the Civil Code. The area consists of the sum total area of the entire unit bounded by perimeter walls.

This southest-facing attic apartment on the 3d floor with beautiful views is part of a new building in the <u>TRIO Harrachov</u> complex, which is located next to a forest just a few steps from the center of a popular resort. This vacation apartment can become not only a second home, but thanks to its suitability for renting out, it is also an interesting investment opportunity. Completion is scheduled for summer 2020.

Harrachov is one of the most popular mountain resorts in the Krkonoše Mountains with a complete infrastructure and excellent conditions for a wide range of sports activities throughout the year. The complex is located by a creek and forest at the foot of Hřebínek Hill, 200 meters from a cable car and ski slopes. Within walking distance (600 m) there is also a cable car station leading to the popular Devil's Mountain. Other easy-to-reach activities include golf (9-hole course with indoor simulator), a bobsleigh track, a rope center, a swimming pool, an indoor pool, or paragliding. The main promenade is close-by, but the complex is in a quiet location. There is a restaurant near the future complex, and others are in close proximity, as well as grocery stores, a post office, or ATMs. Among the town's attractions are the Mammoth jumping bridge, the glass or ski museum, or the beautiful Mumlava Waterfalls. From Prague, the town of Harrachov can be comfortably reached by car in two hours.