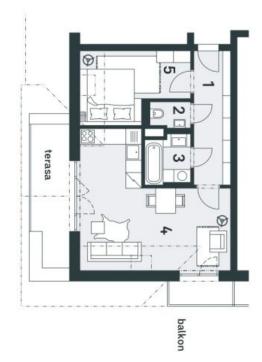

The layout of the apartment will consist of a foyer, a spacious living room with a kitchen, a dining room and **a balcony**, a bedroom, a bathroom (bathtub, sink), and a guest toilet. It will also feature **a terrace overlooking the greenery**, accessible from the living room.

Total floor area 48.30 m<sup>2</sup>, balcony 2.25 m<sup>2</sup>, terrace 7.70 m<sup>2</sup>, cellar.

| 7,70                                           | terasa                                                                    |
|------------------------------------------------|---------------------------------------------------------------------------|
| 2,25                                           | balkon                                                                    |
| 45,64                                          | plocha bytu celkem                                                        |
| 48,30                                          | plocha bytu celkem dle NOZ                                                |
| 7,37<br>1,49<br>3,20<br>3,46<br>23,46<br>10,12 | 1 předsíň<br>2 wc<br>3 koupelna<br>4 obytná místnost s kuchyní<br>5 pokoj |
| 3 m2                                           | č. místnost                                                               |