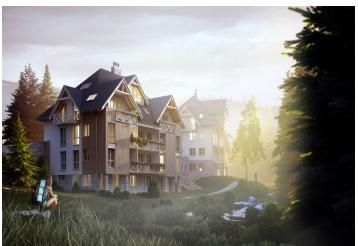

\* Area of the unit according to the Civil Code. The area consists of the sum total area of the entire unit bounded by perimeter walls.

This southest-facing attic apartment on the 3d floor with beautiful views is part of a new building in the <u>TRIO Harrachov</u> complex, which is located next to a forest just a few steps from the center of a popular resort. This vacation apartment can become not only a second home, but thanks to its suitability for renting out, it is also an interesting investment opportunity. Completion is scheduled for summer 2020.

Harrachov is one of the most popular mountain resorts in the Krkonoše Mountains with a complete infrastructure and excellent conditions for a wide range of sports activities throughout the year. The complex is located by a creek and forest at the foot of Hřebínek Hill, 200 meters from a cable car and ski slopes. Within walking distance (600 m) there is also a cable car station leading to the popular Devil's Mountain. Other easy-to-reach activities include golf (9-hole course with indoor simulator), a bobsleigh track, a rope center, a swimming pool, an indoor pool, or paragliding. The main promenade is close-by, but the complex is in a quiet location. There is a restaurant near the future complex, and others are in close proximity, as well as grocery stores, a post office, or ATMs. Among the town's attractions are the Mammoth jumping bridge, the glass or ski museum, or the beautiful Mumlava Waterfalls. From Prague, the town of Harrachov can be comfortably reached by car in two hours.