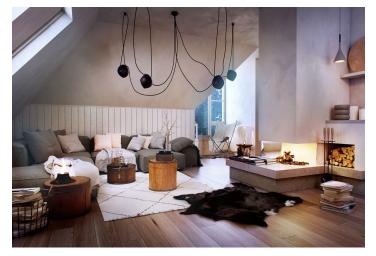

The layout of the apartment will consist of a foyer, a spacious living room with a kitchen, a dining room and a balcony, a bedroom, and a bathroom (bathtub, sink, toilet).

The apartment is offered in **a finished state**, with a preparation for a kitchen and complete sanitary equipment. Features include **wooden flooring** (ceramic tiles in the bathroom), triple-glazed wooden windows with thermal and acoustic insulation, and security entrance doors. Heating will be provided by a central gas boiler. The unit comes with **a cellar**, perfect for storing bicycles, skis, and other sports or children's equipment. It is also possible to buy a parking space in the garage.