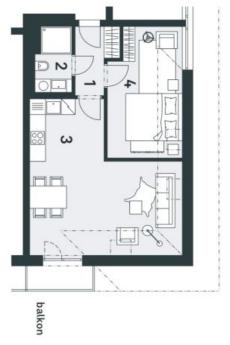

The layout of the apartment will consist of a foyer, a spacious living room with a kitchen, a dining room and a balcony, a bedroom, and a bathroom (bathtub, sink, toilet).

The apartment is offered in **a finished state**, with a preparation for a kitchen and complete sanitary equipment. Features include **wooden flooring** (ceramic tiles in the bathroom), triple-glazed wooden windows with thermal and acoustic insulation, and security entrance doors. Heating will be provided by a central gas boiler. The unit comes with **a cellar**, perfect for storing bicycles, skis, and other sports or children's equipment. It is also possible to buy a parking space in the garage.

Total floor area 50.30 m², balcony 2.25 m², cellar.

## Apartment One-bedroom (2+kk)

51 m², Semily, Harrachov

Na Perštýne 2,110 00 Praha 1 +420 257 328 281, +420 257 322 032 www.trioharrachov.cz

| 50,30                               |                                                                   |
|-------------------------------------|-------------------------------------------------------------------|
|                                     | olocha bytu celkem<br>olocha bytu celkem dle NOZ                  |
| 3,81<br>3,35<br>hyní 27,44<br>13,46 | 1 předsíň<br>2 koupelna<br>3 obytná místnost s kuchyní<br>4 pokoj |