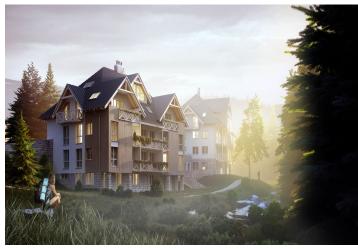

\* Area of the unit according to the Civil Code. The area consists of the sum total area of the entire unit bounded by perimeter walls.

This south-facing attic apartment on the 3d floor with beautiful views is part of a new building in the <u>TRIO Harrachov</u> complex, which is located next to a forest just a few steps from the center of a popular resort. This vacation apartment can become not only a second home, but thanks to its suitability for renting out, it is also an interesting investment opportunity. Completion is scheduled for summer 2020.

Harrachov is one of the most popular mountain resorts in the Krkonoše Mountains with a complete infrastructure and excellent conditions for a wide range of sports activities throughout the year. The complex is located by a creek and forest at the foot of Hřebínek Hill, 200 meters from a cable car and ski slopes. Within walking distance (600 m) there is also a cable car station leading to the popular Devil's Mountain. Other easy-to-reach activities include golf (9-hole course with indoor simulator), a bobsleigh track, a rope center, a swimming pool, an indoor pool, or paragliding. The main promenade is close-by, but the complex is in a quiet location. There is a restaurant near the future complex, and others are in close proximity, as well as grocery stores, a post office, or ATMs. Among the town's attractions are the Mammoth jumping bridge, the glass or ski museum, or the beautiful Mumlava Waterfalls. From Prague, the town of Harrachov can be comfortably reached by car in two hours.