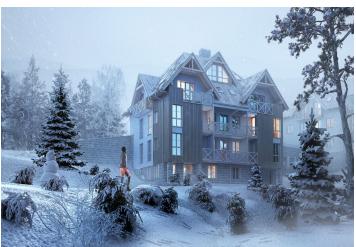

\* Area of the unit according to the Civil Code. The area consists of the sum total area of the entire unit bounded by perimeter walls.

This south-facing attic apartment on the 3d floor with beautiful views is part of a new building in the <u>TRIO Harrachov</u> complex, which is located next to a forest just a few steps from the center of a popular resort. This vacation apartment can become not only a second home, but thanks to its suitability for renting out, it is also an interesting investment opportunity. Completion is scheduled for summer 2020.

Harrachov is one of the most popular mountain resorts in the Krkonoše Mountains with a complete infrastructure and excellent conditions for a wide range of sports activities throughout the year. The complex is located by a creek and forest at the foot of Hřebínek Hill, 200 meters from a cable car and ski slopes. Within walking distance (600 m) there is also a cable car station leading to the popular Devil's Mountain. Other easy-to-reach activities include golf (9-hole course with indoor simulator), a bobsleigh track, a rope center, a swimming pool, an indoor pool, or paragliding. The main promenade is close-by, but the complex is in a quiet location. There is a restaurant near the future complex, and others are in close proximity, as well as grocery stores, a post office, or ATMs. Among the town's attractions are the Mammoth jumping bridge, the glass or ski museum, or the beautiful Mumlava Waterfalls. From Prague, the town of Harrachov can be comfortably reached by car in two hours.