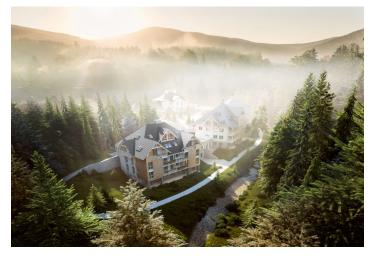

\* Area of the unit according to the Civil Code. The area consists of the sum total area of the entire unit bounded by perimeter walls.

This south-facing attic apartment on the 3d floor with beautiful views is part of a new building in the <u>TRIO Harrachov</u> complex, which is located next to a forest just a few steps from the center of a popular resort. This vacation apartment can become not only a second home, but thanks to its suitability for renting out, it is also an interesting investment opportunity. Completion is scheduled for summer 2020.

Harrachov is one of the most popular mountain resorts in the Krkonoše Mountains with a complete infrastructure and excellent conditions for a wide range of sports activities throughout the year. The complex is located by a creek and forest at the foot of Hřebínek Hill, 200 meters from a cable car and ski slopes. Within walking distance (600 m) there is also a cable car station leading to the popular Devil's Mountain. Other easy-to-reach activities include golf (9-hole course with indoor simulator), a bobsleigh track, a rope center, a swimming pool, an indoor pool, or paragliding. The main promenade is close-by, but the complex is in a quiet location. There is a restaurant near the future complex, and others are in close proximity, as well as grocery stores, a post office, or ATMs. Among the town's attractions are the Mammoth jumping bridge, the glass or ski museum, or the beautiful Mumlava Waterfalls. From Prague, the town of Harrachov can be comfortably reached by car in two hours.