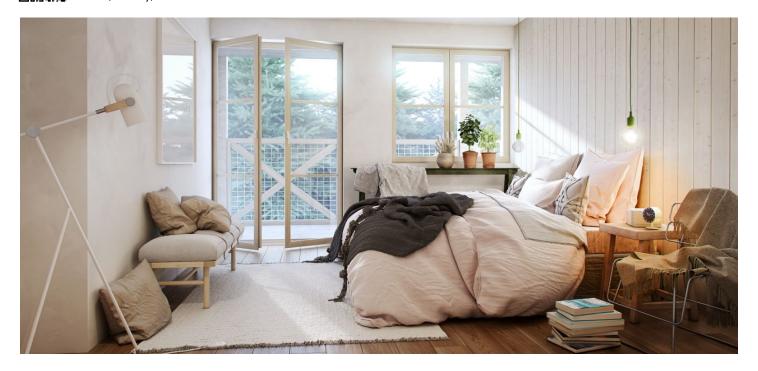

## Apartment One-bedroom (2+kk)

Sold

51 m², Semily, Harrachov

## **Apartment One-bedroom (2+kk)**

Sold

51 m<sup>2</sup>, Semily, Harrachov

| Total area       | 53 m²                 |
|------------------|-----------------------|
| Floor area*      | 51 m²                 |
| Balcony          | 2 m²                  |
| Parking          | Parking at extra cost |
| Garage           | Yes                   |
| Cellar           | Yes                   |
| PENB             | В                     |
| Reference number | 30570                 |

The layout of the apartment will consist of a foyer, a spacious living room with a kitchen, a dining room and a balcony, a bedroom, and a bathroom (bathtub, sink, toilet).

The apartment is offered in **a finished state**, with a preparation for a kitchen and complete sanitary equipment. Features include **wooden flooring** (ceramic tiles in the bathroom), triple-glazed wooden windows with thermal and acoustic insulation, and security entrance doors. Heating will be provided by a central gas boiler. The unit comes with **a cellar**, perfect for storing bicycles, skis, and other sports or children's equipment. It is also possible to buy a parking space in the garage.