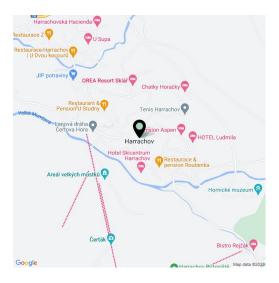

Harrachov is one of the most popular mountain resorts in the Krkonoše Mountains with a complete infrastructure and excellent conditions for a wide range of sports activities throughout the year. The complex is located by a creek and forest at the foot of Hřebínek Hill, 200 meters from a cable car and ski slopes. Within walking distance (600 m) there is also a cable car station leading to the popular Devil's Mountain. Other easy-to-reach activities include golf (9-hole course with indoor simulator), a bobsleigh track, a rope center, a swimming pool, an indoor pool, or paragliding. The main promenade is close-by, but the complex is in a quiet location. There is a restaurant near the future complex, and others are in close proximity, as well as grocery stores, a post office, or ATMs. Among the town's attractions are the Mammoth jumping bridge, the glass or ski museum, or the beautiful Mumlava Waterfalls. From Prague, the town of Harrachov can be comfortably reached by car in two hours.