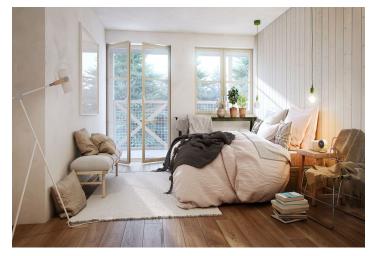

The layout of the apartment will consist of a foyer, a spacious living room with a kitchen and a dining room, 2 bedrooms, a bathroom (bathtub, sink), and a guest toilet. It will also feature a balcony overlooking the greenery, accessible from one bedroom and a living room.

The apartment is offered in a finished state, with a preparation for a kitchen and complete sanitary equipment. Features include wooden flooring (ceramic tiles in the bathroom), triple-glazed wooden windows with thermal and acoustic insulation, and security entrance doors. Heating will be provided by a central gas boiler. The unit comes with a cellar, perfect for storing bicycles, skis, and other sports or children's equipment. It is also possible to buy a parking space in the garage.