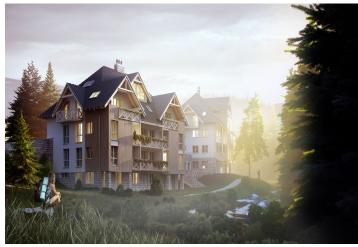

\* Area of the unit according to the Civil Code. The area consists of the sum total area of the entire unit bounded by perimeter walls.

This southeast-facing apartment on the 2nd floor with beautiful views is part of a new building in the TRIO Harrachov complex, which is located next to a forest just a few steps from the center of a popular resort. This vacation apartment can become not only a second home, but thanks to its suitability for renting out, it is also an interesting investment opportunity. The date of completion of the project depends on the weather conditions in the mountains. Ideally, the unit will be handed over before Christmas 2019, or no later than in the summer of the following year.

Harrachov is one of the most popular mountain resorts in the Krkonoše Mountains with a complete infrastructure and excellent conditions for a wide range of sports activities throughout the year. The complex is located by a creek and forest at the foot of Hřebínek Hill, 200 meters from a cable car and ski slopes. Within walking distance (600 m) there is also a cable car station leading to the popular Devil's Mountain. Other easy-to-reach activities include golf (9-hole course with indoor simulator), a bobsleigh track, a rope center, a swimming pool, an indoor pool, or paragliding. The main promenade is close-by, but the complex is in a quiet location. There is a restaurant near the future complex, and others are in close proximity, as well as grocery stores, a post office, or ATMs. Among the town's attractions are the Mammoth jumping bridge, the glass or ski museum, or the beautiful Mumlava Waterfalls. From Prague, the town of Harrachov can be comfortably reached by car in two hours.