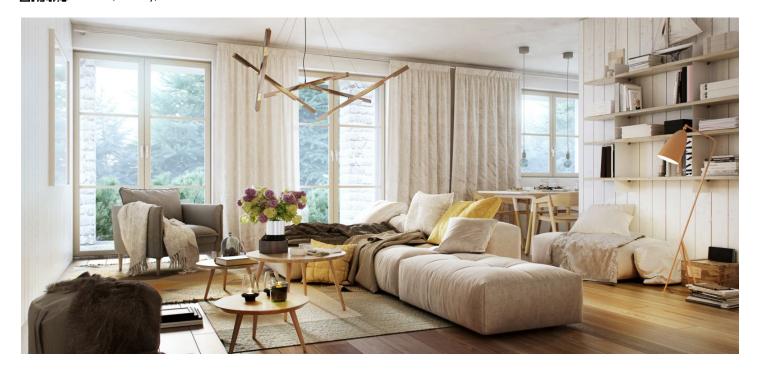

The layout of the apartment will consist of a foyer, a spacious living room with a kitchen and a dining room, 2 bedrooms, a bathroom (bathtub, sink), and a guest toilet. It will also feature a balcony overlooking the greenery, accessible from one bedroom and a living room.

The apartment is offered in a finished state, with a preparation for a kitchen and complete sanitary equipment. Features include wooden flooring (ceramic tiles in the bathroom), triple-glazed wooden windows with thermal and acoustic insulation, and security entrance doors. Heating will be provided by a central gas boiler. The unit comes with a cellar, perfect for storing bicycles, skis, and other sports or children's equipment. It is also possible to buy a parking space in the garage.