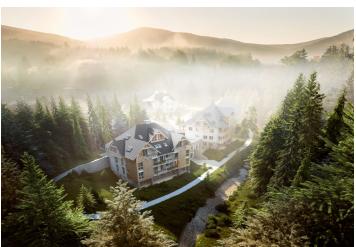

\* Area of the unit according to the Civil Code. The area consists of the sum total area of the entire unit bounded by perimeter walls.

This southeast-facing apartment on the 2nd floor with beautiful views is part of a new building in the TRIO Harrachov complex, which is located next to a forest just a few steps from the center of a popular resort. This vacation apartment can become not only a second home, but thanks to its suitability for renting out, it is also an interesting investment opportunity. The date of completion of the project depends on the weather conditions in the mountains. Ideally, the unit will be handed over before Christmas 2019, or no later than in the summer of the following year.

Harrachov is one of the most popular mountain resorts in the Krkonoše Mountains with a complete infrastructure and excellent conditions for a wide range of sports activities throughout the year. The complex is located by a creek and forest at the foot of Hřebínek Hill, 200 meters from a cable car and ski slopes. Within walking distance (600 m) there is also a cable car station leading to the popular Devil's Mountain. Other easy-to-reach activities include golf (9-hole course with indoor simulator), a bobsleigh track, a rope center, a swimming pool, an indoor pool, or paragliding. The main promenade is close-by, but the complex is in a quiet location. There is a restaurant near the future complex, and others are in close proximity, as well as grocery stores, a post office, or ATMs. Among the town's attractions are the Mammoth jumping bridge, the glass or ski museum, or the beautiful Mumlava Waterfalls. From Prague, the town of Harrachov can be comfortably reached by car in two hours.