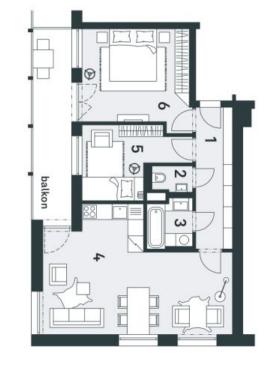

The layout of the apartment will consist of a foyer, a spacious living room with a kitchen and a dining room, 2 bedrooms, a bathroom (bathtub, sink), and a guest toilet. It will also feature a balcony overlooking the greenery, accessible from one bedroom and a living room.

Total floor area 68.30 m², balcony 10.82 m², cellar.

## Apartment Two-bedroom (3+kk)

68 m², Semily, Harrachov

Na Perštýne 2, 110 00 Praha 1 +420 257 328 281, +420 257 322 032 info@svoboda-williams.com www.trioharrachov.cz

| balkon | plocha bytu celkem<br>plocha bytu celkem dle NOZ | 6 pokoj | 5 pokoj | 4 obytná mí               | 3 koupelna | 2 wc | 1 předsíň | č. mistnost |
|--------|--------------------------------------------------|---------|---------|---------------------------|------------|------|-----------|-------------|
|        | kem<br>kem dle NOZ                               |         |         | obytná místnost s kuchyní |            |      |           |             |
| 10.82  | 65,12<br>68,30                                   | 15,07   | 9,03    | 28,38                     | 3,20       | 1,53 | 7,89      | m²          |