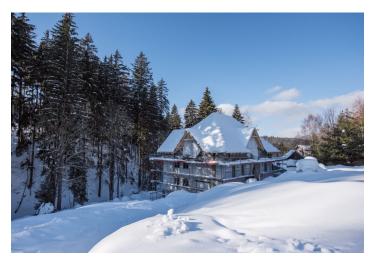

\* Area of the unit according to the Civil Code. The area consists of the sum total area of the entire unit bounded by perimeter walls.

This southeast-facing apartment on the 2nd floor with beautiful views is part of a new building in the TRIO Harrachov complex, which is located next to a forest just a few steps from the center of a popular resort. This vacation apartment can become not only a second home, but thanks to its suitability for renting out, it is also an interesting investment opportunity. The date of completion of the project depends on the weather conditions in the mountains. Ideally, the unit will be handed over before Christmas 2019, or no later than in the summer of the following year.

Harrachov is one of the most popular mountain resorts in the Krkonoše Mountains with a complete infrastructure and excellent conditions for a wide range of sports activities throughout the year. The complex is located by a creek and forest at the foot of Hřebínek Hill, 200 meters from a cable car and ski slopes. Within walking distance (600 m) there is also a cable car station leading to the popular Devil's Mountain. Other easy-to-reach activities include golf (9-hole course with indoor simulator), a bobsleigh track, a rope center, a swimming pool, an indoor pool, or paragliding. The main promenade is close-by, but the complex is in a quiet location. There is a restaurant near the future complex, and others are in close proximity, as well as grocery stores, a post office, or ATMs. Among the town's attractions are the Mammoth jumping bridge, the glass or ski museum, or the beautiful Mumlava Waterfalls. From Prague, the town of Harrachov can be comfortably reached by car in two hours.