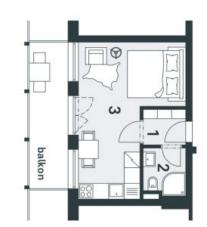

## Apartment Studio (1+kk)

25 m², Semily, Harrachov

| Total area       | 33 m² |
|------------------|-------|
| Floor area*      | 25 m² |
| Balcony          | 8 m²  |
| Parking          | -     |
| Cellar           | Yes   |
| PENB             | В     |
| Reference number | 30563 |

The layout of the apartment will consist of a foyer, a spacious living room with a kitchen and a dining room, and a bathroom (bathtub, sink, toilet). It will also feature **a balcony overlooking the greenery**, accessible from the living room.

Total floor area 24.6 m², balcony 8.29 m², cellar.

Svoboda & Williams s.r.o. info@svoboda-williams.com www.svoboda-williams.com Prague +420 257 328 281 +420 724 551 238 Brno +420 543 250 711 +420 724 551 238 Bratislava +421 948 939 938 **PDF created** 04. 05. 2024, 23:47

## Apartment Studio (1+kk)

25 m², Semily, Harrachov

larrachov

| 8,29                  | balkon                                           | balk |
|-----------------------|--------------------------------------------------|------|
| 23,37<br>24,60        | plocha bytu celkem<br>plocha bytu celkem dle NOZ | oloc |
| 2,52<br>2,82<br>18,03 | předsíň<br>koupelna<br>obytná místnost s kuchyní | ωN-  |
| m <sup>2</sup>        | . místnost                                       | 1.04 |