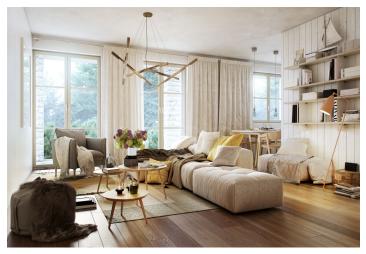

The layout of the apartment will consist of a foyer, a spacious living room with a kitchen and a dining room, and a bathroom (bathtub, sink, toilet). It will also feature **a balcony overlooking the greenery**, accessible from the living room.

The apartment is offered in **a finished state**, with a preparation for a kitchen and complete sanitary equipment. Features include **wooden flooring** (ceramic tiles in the bathroom), triple-glazed wooden windows with thermal and acoustic insulation, and security entrance doors. Heating will be provided by a central gas boiler. The unit comes with **a cellar**, perfect for storing bicycles, skis, and other sports or children's equipment. It is also possible to buy a parking space in the garage.