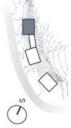

## Apartment Studio (1+kk)

25 m², Semily, Harrachov

larrachov

| 8,29                  | balkon                                           | balk |
|-----------------------|--------------------------------------------------|------|
| 23,37<br>24,60        | plocha bytu celkem<br>plocha bytu celkem dle NOZ | oloc |
| 2,52<br>2,82<br>18,03 | předsíň<br>koupelna<br>obytná místnost s kuchyní | ωN-  |
| m <sup>2</sup>        | . místnost                                       | 1.04 |

1 0

byt 1+kk | 4 budova C

svoboda&williams ost. Plocha zahrady CHRISTIE'S bytu, Kuchyňská tinka a nka a nábytek nejsou součásti dodávky bytu, Specifikace pro konstrukce, povrchové úprav 0 ī 2m

5m

Na Perstýne 2, 110 00 Praha 1 +420 257 328 281, +420 257 322 032 info@svoboda-williams.com