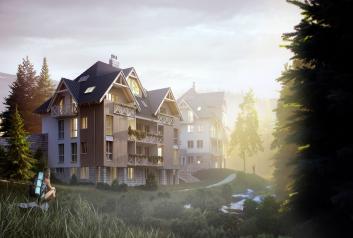

\* Area of the unit according to the Civil Code. The area consists of the sum total area of the entire unit bounded by perimeter walls.

This southeast-facing apartment on the 1st floor with beautiful views is part of a new building in the <u>TRIO Harrachov</u> complex, which is located next to a forest just a few steps from the center of a popular resort. This vacation apartment can become not only a second home, but thanks to its suitability for renting out, it is also an interesting investment opportunity. The date of completion of the project depends on the weather conditions in the mountains. Ideally, the unit will be handed over before Christmas 2019, or no later than in the summer of the following year.

The layout of the apartment will consist of a foyer, a spacious living room with a kitchen and a dining room, and a bathroom (bathtub, sink, toilet). It will also feature **a balcony overlooking the greenery**, accessible from the living room.

The apartment is offered in **a finished state**, with a preparation for a kitchen and complete sanitary equipment. Features include **wooden flooring** (ceramic tiles in the bathroom), triple-glazed wooden windows with thermal and acoustic insulation, and security entrance doors. Heating will be provided by a central gas boiler. The unit comes with **a cellar**, perfect for storing bicycles, skis, and other sports or children's equipment. It is also possible to buy a parking space in the garage.