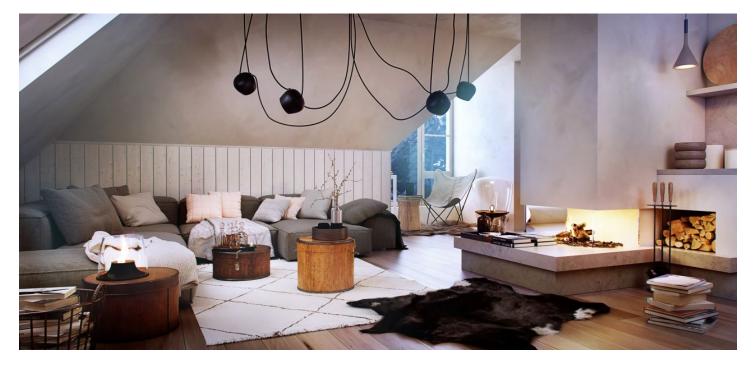

The layout of the apartment will consist of a foyer, a spacious living room with a kitchen and a dining room, and a bathroom (bathtub, sink, toilet). It will also feature **a balcony overlooking the greenery**, accessible from the living room.

The apartment is offered in **a finished state**, with a preparation for a kitchen and complete sanitary equipment. Features include **wooden flooring** (ceramic tiles in the bathroom), triple-glazed wooden windows with thermal and acoustic insulation, and security entrance doors. Heating will be provided by a central gas boiler. The unit comes with **a cellar**, perfect for storing bicycles, skis, and other sports or children's equipment. It is also possible to buy a parking space in the garage.