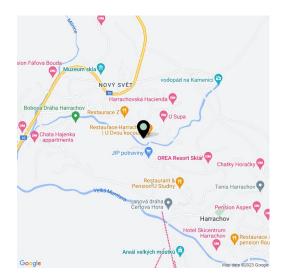

Harrachov is one of the most popular mountain resorts in the Krkonoše Mountains with a complete infrastructure and **excellent conditions for a wide range of sports activities throughout the year**. The complex is located by a creek and forest at the foot of Hřebínek Hill, **200 meters from a cable car and ski slopes**. Within walking distance (600 m) there is also a cable car station leading to the popular Devil's Mountain. Other easy-to-reach activities include **golf** (9-hole course with indoor simulator), a bobsleigh track, a rope center, a swimming pool, **an indoor pool**, or paragliding. The main promenade is close-by, but the complex is in a quiet location. There is a restaurant near the future complex, and others are in close proximity, as well as grocery stores, a post office, or ATMs. Among the town's attractions are the Mammoth jumping bridge, the glass or ski museum, or the beautiful **Mumlava Waterfalls**. From Prague, the town of Harrachov can be comfortably reached by car in two hours.