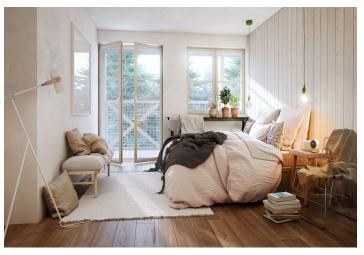

The layout of the apartment will consist of a foyer, a spacious living room with a kitchen and a dining room, and a bathroom (bathtub, sink, toilet). It will also feature **a balcony overlooking the greenery**, accessible from the living room.

The apartment is offered in **a finished state**, with a preparation for a kitchen and complete sanitary equipment. Features include **wooden flooring** (ceramic tiles in the bathroom), triple-glazed wooden windows with thermal and acoustic insulation, and security entrance doors. Heating will be provided by a central gas boiler. The unit comes with **a cellar**, perfect for storing bicycles, skis, and other sports or children's equipment. It is also possible to buy a parking space in the garage.