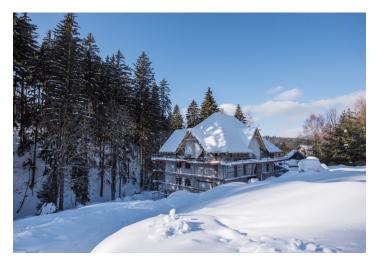

Harrachov is one of the most popular mountain resorts in the Krkonoše Mountains with a complete infrastructure and **excellent conditions for a wide range of sports activities throughout the year**. The complex is located by a creek and forest at the foot of Hřebínek Hill, **200 meters from a cable car and ski slopes**. Within walking distance (600 m) there is also a cable car station leading to the popular Devil's Mountain. Other easy-to-reach activities include **golf** (9-hole course with indoor simulator), a bobsleigh track, a rope center, a swimming pool, **an indoor pool**, or paragliding. The main promenade is close-by, but the complex is in a quiet location. There is a restaurant near the future complex, and others are in close proximity, as well as grocery stores, a post office, or ATMs. Among the town's attractions are the Mammoth jumping bridge, the glass or ski museum, or the beautiful **Mumlava Waterfalls**. From Prague, the town of Harrachov can be comfortably reached by car in two hours.