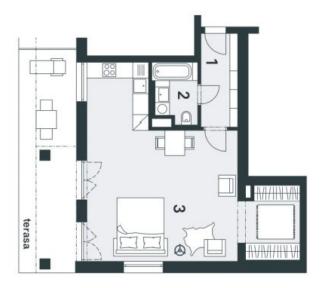

The layout of the apartment will consist of a foyer, a spacious living room with a kitchen and a dining room, and a bathroom (bathtub, sink, toilet). It will also feature a terrace overlooking the greenery, accessible from the living room.

Total floor area 51.6 m², terrace 18.28 m², cellar.

For more information about the project visit the website www.trioharrachov.cz.

In addition to regular property viewings, we also offer real time video viewings via WhatsApp, FaceTime, Messenger, Skype, and other apps.

Svoboda&williams CHRISTIE'S

| iù,    | mistnost                   | m²    |
|--------|----------------------------|-------|
| _      | předsíň                    | 5,10  |
| 2      | koupelna                   | 3,68  |
| ω      | obytná místnost s kuchyní  | 41,09 |
| ploc   | plocha bytu celkem         | 49,88 |
| ploc   | plocha bytu celkem dle NOZ | 51,60 |
| terasa | ISA                        | 18,28 |