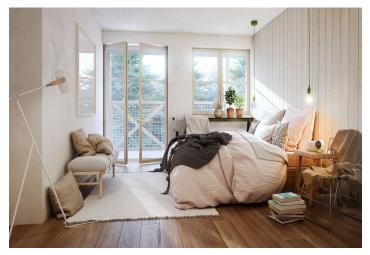

The layout of the apartment will consist of a foyer, a spacious living room with a kitchen and a dining room, and a bathroom (bathtub, sink, toilet). It will also feature a terrace overlooking the greenery, accessible from the living room.

The apartment is offered in a finished state, with a preparation for a kitchen and complete sanitary equipment. Features include wooden flooring (ceramic tiles in the bathroom), triple-glazed wooden windows with thermal and acoustic insulation, and security entrance doors. Heating will be provided by a central gas boiler. The unit comes with a cellar, perfect for storing bicycles, skis, and other sports or children's equipment. It is also possible to buy a parking space in the garage.