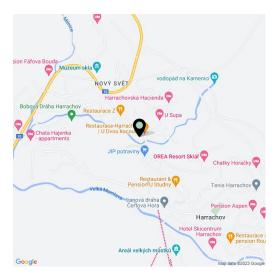

Harrachov is one of the most popular mountain resorts in the Krkonoše Mountains with a complete infrastructure and excellent conditions for a wide range of sports activities throughout the year. The complex is located by a creek and forest at the foot of Hřebínek Hill, 200 meters from a cable car and ski slopes. Within walking distance (600 m) there is also a cable car station leading to the popular Devil's Mountain. Other easy-to-reach activities include golf (9-hole course with indoor simulator), a bobsleigh track, a rope center, a swimming pool, an indoor pool, or paragliding. The main promenade is close-by, but the complex is in a quiet location. There is a restaurant near the future complex, and others are in close proximity, as well as grocery stores, a post office, or ATMs. Among the town's attractions are the Mammoth jumping bridge, the glass or ski museum, or the beautiful Mumlava Waterfalls. From Prague, the town of Harrachov can be comfortably reached by car in two hours.