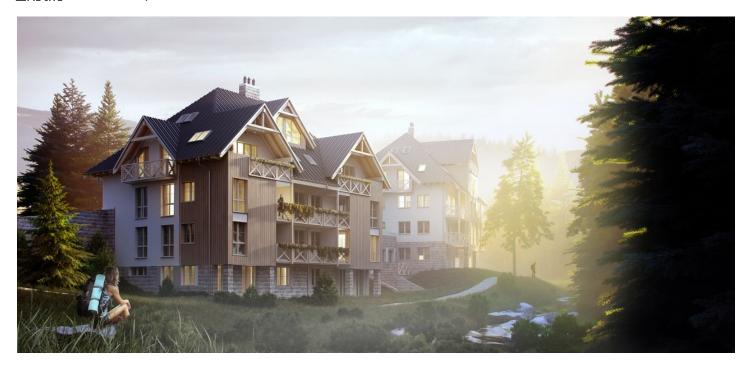

\* Area of the unit according to the Civil Code. The area consists of the sum total area of the entire unit bounded by perimeter walls.

Sold

This southeast-facing apartment on the ground floor with beautiful views is part of a new building in the TRIO Harrachov complex, which is located next to a forest just a few steps from the center of a popular resort. This vacation apartment can become not only a second home, but thanks to its suitability for renting out, it is also an interesting investment opportunity. The date of completion of the project depends on the weather conditions in the mountains. Ideally, the unit will be handed over before Christmas 2019, or no later than in the summer of the following year.

Harrachov is one of the most popular mountain resorts in the Krkonoše Mountains with a complete infrastructure and excellent conditions for a wide range of sports activities throughout the year. The complex is located by a creek and forest at the foot of Hřebínek Hill, 200 meters from a cable car and ski slopes. Within walking distance (600 m) there is also a cable car station leading to the popular Devil's Mountain. Other easy-to-reach activities include golf (9-hole course with indoor simulator), a bobsleigh track, a rope center, a swimming pool, an indoor pool, or paragliding. The main promenade is close-by, but the complex is in a quiet location. There is a restaurant near the future complex, and others are in close proximity, as well as grocery stores, a post office, or ATMs. Among the town's attractions are the Mammoth jumping bridge, the glass or ski museum, or the beautiful Mumlava Waterfalls. From Prague, the town of Harrachov can be comfortably reached by car in two hours.