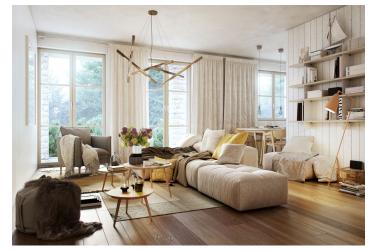

The layout of the apartment will consist of a foyer, a spacious living room with a kitchen and a dining room, and a bathroom (bathtub, sink, toilet). It will also feature a terrace overlooking the greenery, accessible from the living room.

The apartment is offered in a finished state, with a preparation for a kitchen and complete sanitary equipment. Features include wooden flooring (ceramic tiles in the bathroom), triple-glazed wooden windows with thermal and acoustic insulation, and security entrance doors. Heating will be provided by a central gas boiler. The unit comes with a cellar, perfect for storing bicycles, skis, and other sports or children's equipment. It is also possible to buy a parking space in the garage.