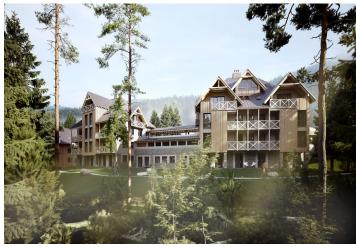

\* Area of the unit according to the Civil Code. The area consists of the sum total area of the entire unit bounded by perimeter walls.

Sold

This southeast-facing apartment on the ground floor with beautiful views is part of a new building in the TRIO Harrachov complex, which is located next to a forest just a few steps from the center of a popular resort. This vacation apartment can become not only a second home, but thanks to its suitability for renting out, it is also an interesting investment opportunity. The date of completion of the project depends on the weather conditions in the mountains. Ideally, the unit will be handed over before Christmas 2019, or no later than in the summer of the following year.

Harrachov is one of the most popular mountain resorts in the Krkonoše Mountains with a complete infrastructure and excellent conditions for a wide range of sports activities throughout the year. The complex is located by a creek and forest at the foot of Hřebínek Hill, 200 meters from a cable car and ski slopes. Within walking distance (600 m) there is also a cable car station leading to the popular Devil's Mountain. Other easy-to-reach activities include golf (9-hole course with indoor simulator), a bobsleigh track, a rope center, a swimming pool, an indoor pool, or paragliding. The main promenade is close-by, but the complex is in a quiet location. There is a restaurant near the future complex, and others are in close proximity, as well as grocery stores, a post office, or ATMs. Among the town's attractions are the Mammoth jumping bridge, the glass or ski museum, or the beautiful Mumlava Waterfalls. From Prague, the town of Harrachov can be comfortably reached by car in two hours.