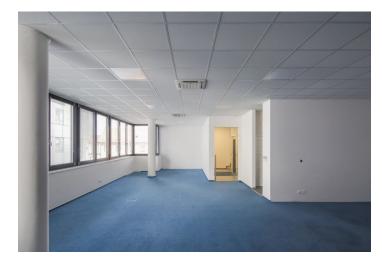

On the ground floor, there is a multipurpose space overlooking the street, which can be used as a shop, café, or restaurant with a floor area of 45 sq. m. and is connected to the office space. The 1st to the 4th floor offer office space complete with a small 10 sq. m. meeting room (on the 2nd floor).