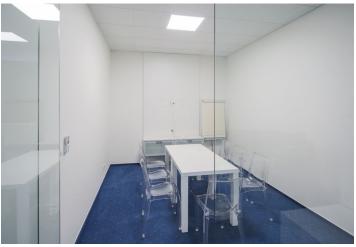

Office space in a modern office building in the center of Benešov. The building has a skeletal structure, and is complemented by spacious windows that bring in enough daylight and provide beautiful views of the city. The interiors feature high-quality materials, a Schindler elevator, glazed walls between the offices and the meeting rooms, windows with external blinds, and an upper terrace that can be shaded by an awning. The whole building is air-conditioned, heating is provided by a gas boiler. Energy performance class C.

On the ground floor, there is a multipurpose space overlooking the street, which can be used as a shop, café, or restaurant with a floor area of 45 sq. m. and is connected to the office space. The 1st to the 4th floor offer office space complete with a small 10 sq. m. meeting room (on the 2nd floor).

On the 4th floor, there is an elegant one-room office (53 sq. m.) with a terrace (36 sq. m.), high-quality wooden flooring, a bathroom, and a small kitchen. The room can also be used as a meeting room.