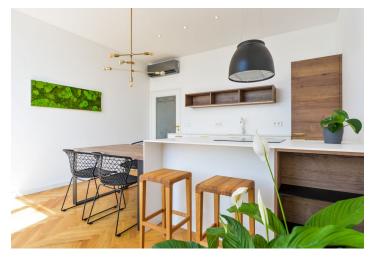

The apartment includes a living room with a fully fitted open plan kitchen and dining area, one bedroom, a bathroom with a walk-in shower and toilet, and an entrance hall.

**Oak floors**, tiles, **air-conditioning**, built-in wardrobes, custom designer furniture, washing machine with dryer, dishwasher, induction hob, double-glazed atelier windows.