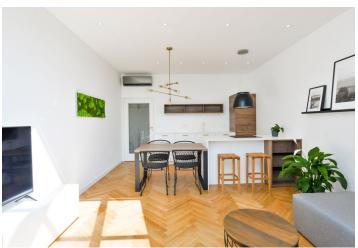

The apartment includes a living room with a fully fitted open plan kitchen and dining area, one bedroom, a bathroom with a walk-in shower and toilet, and an entrance hall.

**Oak floors**, tiles, **air-conditioning**, built-in wardrobes, custom designer furniture, washing machine with dryer, dishwasher, induction hob, double-glazed atelier windows.