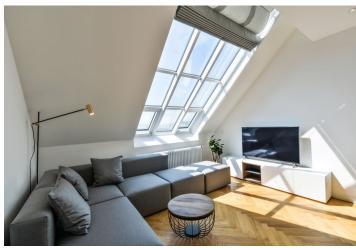

\* Area of the unit according to the Civil Code. The area consists of the sum total area of the entire unit bounded by perimeter walls.

This attractive, furnished apartment boasting lovely views of Prague Castle and the lush greenery of the adjacent park is on the 6th floor of a corner residential building with an elevator, impressive common areas, and a richly decorated facade. The building, designed by the architect Horák, was constructed in 1901 in an eclectic style with Art Nouveau elements. It is conveniently located in a popular area on the border of Vinohrady and Žižkov, in close vicinity of Riegrovy Sady Park, with full amenities within easy reach and great access to the city center, within walking distance of the Jiřího z Poděbrad metro station, with bus and tram stops just a few minutes away.

The apartment includes a living room with a fully fitted open plan kitchen and dining area, one bedroom, a bathroom with a walk-in shower and toilet, and an entrance hall.

**Oak floors**, tiles, **air-conditioning**, built-in wardrobes, custom designer furniture, washing machine with dryer, dishwasher, induction hob, double-glazed atelier windows.