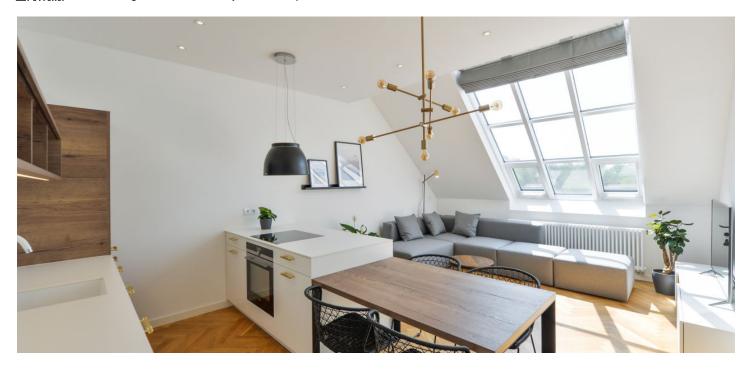

The apartment includes a living room with a fully fitted open plan kitchen and dining area, one bedroom, a bathroom with a walk-in shower and toilet, and an entrance hall.

**Oak floors**, tiles, **air-conditioning**, built-in wardrobes, custom designer furniture, washing machine with dryer, dishwasher, induction hob, double-glazed atelier windows.