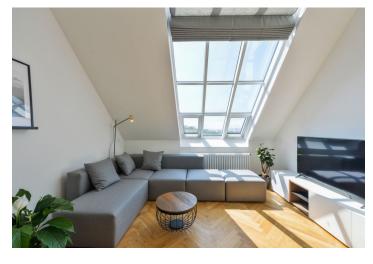

The apartment includes a living room with a fully fitted open plan kitchen and dining area, one bedroom, a bathroom with a walk-in shower and toilet, and an entrance hall.

**Oak floors**, tiles, **air-conditioning**, built-in wardrobes, custom designer furniture, washing machine with dryer, dishwasher, induction hob, double-glazed atelier windows.