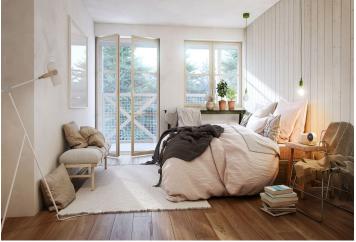

The layout of the entrance floor will consist of a foyer with a staircase to the 1st floor. There will be a hall with an office area lit by a large **shield window overlooking the greenery**, a spacious living room with a kitchen and a dining room, a bedroom separated from the living room by a corridor, a bathroom (bathtub, sink, toilet), and a dressing room.

The apartment is offered in a finished state, with a preparation for a kitchen and complete sanitary equipment. Features include wooden flooring (ceramic tiles in the bathroom), triple-glazed wooden windows with thermal and acoustic insulation, and security entrance doors. Heating will be provided by a central gas boiler. The unit comes with a cellar, perfect for storing bicycles, skis, and other sports or children's equipment. It is also possible to buy a parking space in the garage.