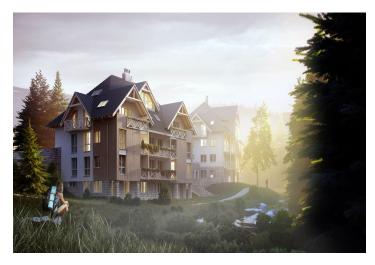

\* Area of the unit according to the Civil Code. The area consists of the sum total area of the entire unit bounded by perimeter walls.

This southeast-facing duplex attic apartment on the 4th floor with beautiful views is part of a new building in the <u>TRIO Harrachov</u> complex, which is located next to a forest just a few steps from the center of a popular resort. This vacation apartment can become not only a second home, but thanks to its suitability for renting out, it is also an interesting investment opportunity. Completion is scheduled for summer 2020.

Harrachov is one of the most popular mountain resorts in the Krkonoše Mountains with a complete infrastructure and excellent conditions for a wide range of sports activities throughout the year. The complex is located by a creek and forest at the foot of Hřebínek Hill, 200 meters from a cable car and ski slopes. Within walking distance (600 m) there is also a cable car station leading to the popular Devil's Mountain. Other easy-to-reach activities include golf (9-hole course with indoor simulator), a bobsleigh track, a rope center, a swimming pool, an indoor pool, or paragliding. The main promenade is close-by, but the complex is in a quiet location. There is a restaurant near the future complex, and others are in close proximity, as well as grocery stores, a post office, or ATMs. Among the town's attractions are the Mammoth jumping bridge, the glass or ski museum, or the beautiful Mumlava Waterfalls. From Prague, the town of Harrachov can be comfortably reached by car in two hours.