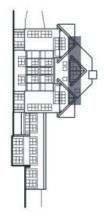

\* Area of the unit according to the Civil Code. The area consists of the sum total area of the entire unit bounded by perimeter walls.

This southeast-facing duplex attic apartment on the 4th floor with beautiful views is part of a new building in the <u>TRIO Harrachov</u> complex, which is located next to a forest just a few steps from the center of a popular resort. This vacation apartment can become not only a second home, but thanks to its suitability for renting out, it is also an interesting investment opportunity. Completion is scheduled for summer 2020.

Harrachov is one of the most popular mountain resorts in the Krkonoše Mountains with a complete infrastructure and excellent conditions for a wide range of sports activities throughout the year. The complex is located by a creek and forest at the foot of Hřebínek Hill, 200 meters from a cable car and ski slopes. Within walking distance (600 m) there is also a cable car station leading to the popular Devil's Mountain. Other easy-to-reach activities include golf (9-hole course with indoor simulator), a bobsleigh track, a rope center, a swimming pool, an indoor pool, or paragliding. The main promenade is close-by, but the complex is in a quiet location. There is a restaurant near the future complex, and others are in close proximity, as well as grocery stores, a post office, or ATMs. Among the town's attractions are the Mammoth jumping bridge, the glass or ski museum, or the beautiful Mumlava Waterfalls. From Prague, the town of Harrachov can be comfortably reached by car in two hours.