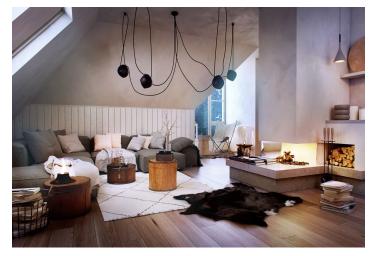

The layout of the entrance floor will consist of a foyer with a staircase to the 1st floor. There will be a hall with an office area lit by a large **shield window overlooking the greenery**, a spacious living room with a kitchen and a dining room, a bedroom separated from the living room by a corridor, a bathroom (bathtub, sink, toilet), and a dressing room.

The apartment is offered in a finished state, with a preparation for a kitchen and complete sanitary equipment. Features include wooden flooring (ceramic tiles in the bathroom), triple-glazed wooden windows with thermal and acoustic insulation, and security entrance doors. Heating will be provided by a central gas boiler. The unit comes with a cellar, perfect for storing bicycles, skis, and other sports or children's equipment. It is also possible to buy a parking space in the garage.