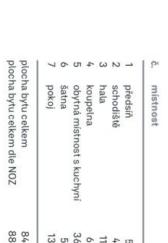

88 m², Semily, Harrachov

# **Apartment One-bedroom (2+kk)**

Sold

88 m², Semily, Harrachov

| Total area       | 88 m²                 |
|------------------|-----------------------|
| Parking          | Parking at extra cost |
| Garage           | Yes                   |
| Cellar           | Yes                   |
| PENB             | В                     |
| Reference number | 30483                 |

Total floor area 88.2 m², cellar.