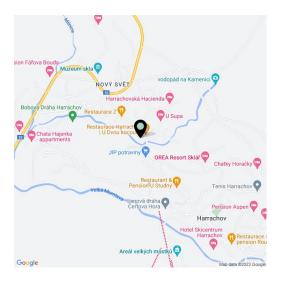

Harrachov is one of the most popular mountain resorts in the Krkonoše Mountains with a complete infrastructure and excellent conditions for a wide range of sports activities throughout the year. The complex is located by a creek and forest at the foot of Hřebínek Hill, 200 meters from a cable car and ski slopes. Within walking distance (600 m) there is also a cable car station leading to the popular Devil's Mountain. Other easy-to-reach activities include golf (9-hole course with indoor simulator), a bobsleigh track, a rope center, a swimming pool, an indoor pool, or paragliding. The main promenade is close-by, but the complex is in a quiet location. There is a restaurant near the future complex, and others are in close proximity, as well as grocery stores, a post office, or ATMs. Among the town's attractions are the Mammoth jumping bridge, the glass or ski museum, or the beautiful Mumlava Waterfalls. From Prague, the town of Harrachov can be comfortably reached by car in two hours.