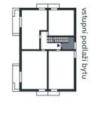

The layout of the entrance floor will consist of a foyer with a staircase to the 1st floor. There will be a hall with an office area lit by a large **shield window overlooking the greenery**, a spacious living room with a kitchen and a dining room, a bedroom separated from the living room by a corridor, a bathroom (bathtub, sink, toilet), and a dressing room.

The apartment is offered in a finished state, with a preparation for a kitchen and complete sanitary equipment. Features include wooden flooring (ceramic tiles in the bathroom), triple-glazed wooden windows with thermal and acoustic insulation, and security entrance doors. Heating will be provided by a central gas boiler. The unit comes with a cellar, perfect for storing bicycles, skis, and other sports or children's equipment. It is also possible to buy a parking space in the garage.