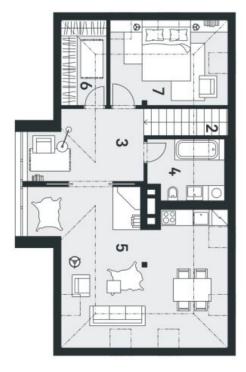

The layout of the entrance floor will consist of a foyer with a staircase to the 1st floor. There will be a hall with an office area lit by a large **shield window overlooking the greenery**, a spacious living room with a kitchen and a dining room, a bedroom separated from the living room by a corridor, a bathroom (bathtub, sink, toilet), and a dressing room.

The apartment is offered in a finished state, with a preparation for a kitchen and complete sanitary equipment. Features include wooden flooring (ceramic tiles in the bathroom), triple-glazed wooden windows with thermal and acoustic insulation, and security entrance doors. Heating will be provided by a central gas boiler. The unit comes with a cellar, perfect for storing bicycles, skis, and other sports or children's equipment. It is also possible to buy a parking space in the garage.

Total floor area 88.2 m², cellar.