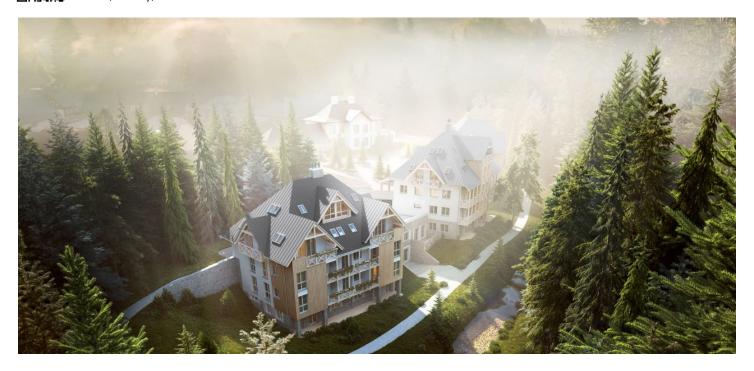

\* Area of the unit according to the Civil Code. The area consists of the sum total area of the entire unit bounded by perimeter walls.

This southeast-facing duplex attic apartment on the 4th floor with beautiful views is part of a new building in the <u>TRIO Harrachov</u> complex, which is located next to a forest just a few steps from the center of a popular resort. This vacation apartment can become not only a second home, but thanks to its suitability for renting out, it is also an interesting investment opportunity. Completion is scheduled for summer 2020.

Harrachov is one of the most popular mountain resorts in the Krkonoše Mountains with a complete infrastructure and excellent conditions for a wide range of sports activities throughout the year. The complex is located by a creek and forest at the foot of Hřebínek Hill, 200 meters from a cable car and ski slopes. Within walking distance (600 m) there is also a cable car station leading to the popular Devil's Mountain. Other easy-to-reach activities include golf (9-hole course with indoor simulator), a bobsleigh track, a rope center, a swimming pool, an indoor pool, or paragliding. The main promenade is close-by, but the complex is in a quiet location. There is a restaurant near the future complex, and others are in close proximity, as well as grocery stores, a post office, or ATMs. Among the town's attractions are the Mammoth jumping bridge, the glass or ski museum, or the beautiful Mumlava Waterfalls. From Prague, the town of Harrachov can be comfortably reached by car in two hours.