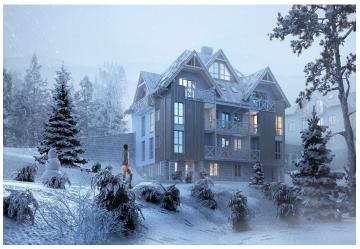

\* Area of the unit according to the Civil Code. The area consists of the sum total area of the entire unit bounded by perimeter walls.

This southeast-facing duplex attic apartment on the 4th floor with beautiful views is part of a new building in the <u>TRIO Harrachov</u> complex, which is located next to a forest just a few steps from the center of a popular resort. This vacation apartment can become not only a second home, but thanks to its suitability for renting out, it is also an interesting investment opportunity. Completion is scheduled for summer 2020.