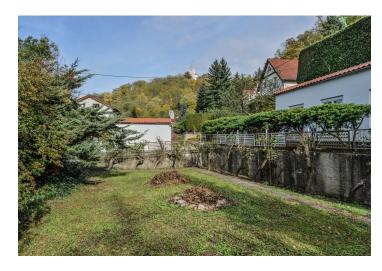

Sold

The northwest-facing plot is located on a **quiet**, **dead end street** surrounded by family houses on one side and by a brook on the other side. On the plot, there is a double garage and a house intended for complete reconstruction or demolition. The driveway to the garage and the **front yard** are **reinforced with tiles**. The eastern section of the garden features a **maintained lawn** and **fruit trees**. Some nooks in the garden with **centuries-old trees** reveal its original beauty. The plot abuts the **forest** on its **south-eastern slope**, where a future **terrace** can face.