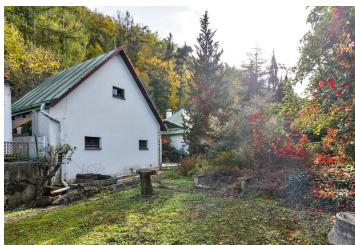

Sold

The northwest-facing plot is located on a **quiet**, **dead end street** surrounded by family houses on one side and by a brook on the other side. On the plot, there is a double garage and a house intended for complete reconstruction or demolition. The driveway to the garage and the **front yard** are **reinforced with tiles**. The eastern section of the garden features a **maintained lawn** and **fruit trees**. Some nooks in the garden with **centuries-old trees** reveal its original beauty. The plot abuts the **forest** on its **south-eastern slope**, where a future **terrace** can face.