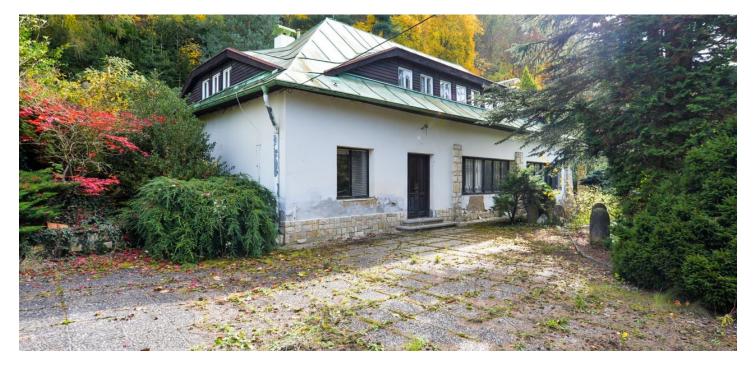

Plot perfect for the construction of a family home in a unique location with an impressive atmosphere within the Šárka-Lysolaje Nature Park. It offers complete privacy and stunning views of the surrounding forests, including the tower of the Church of St. Matthew.

Sold

The northwest-facing plot is located on a **quiet**, **dead end street** surrounded by family houses on one side and by a brook on the other side. On the plot, there is a double garage and a house intended for complete reconstruction or demolition. The driveway to the garage and the **front yard** are **reinforced with tiles**. The eastern section of the garden features a **maintained lawn** and **fruit trees**. Some nooks in the garden with **centuries-old trees** reveal its original beauty. The plot abuts the **forest** on its **south-eastern slope**, where a future **terrace** can face.