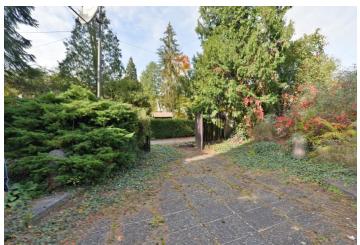

Sold

The northwest-facing plot is located on a **quiet**, **dead end street** surrounded by family houses on one side and by a brook on the other side. On the plot, there is a double garage and a house intended for complete reconstruction or demolition. The driveway to the garage and the **front yard** are **reinforced with tiles**. The eastern section of the garden features a **maintained lawn** and **fruit trees**. Some nooks in the garden with **centuries-old trees** reveal its original beauty. The plot abuts the **forest** on its **south-eastern slope**, where a future **terrace** can face.