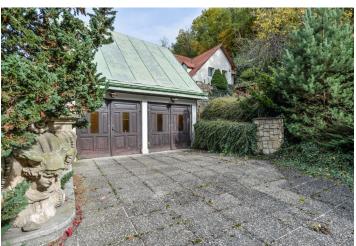

Sold

The northwest-facing plot is located on a **quiet**, **dead end street** surrounded by family houses on one side and by a brook on the other side. On the plot, there is a double garage and a house intended for complete reconstruction or demolition. The driveway to the garage and the **front yard** are **reinforced with tiles**. The eastern section of the garden features a **maintained lawn** and **fruit trees**. Some nooks in the garden with **centuries-old trees** reveal its original beauty. The plot abuts the **forest** on its **south-eastern slope**, where a future **terrace** can face.