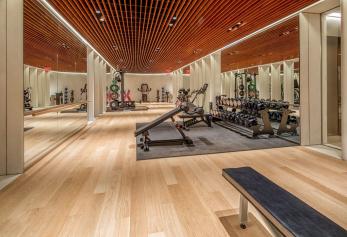

The apartment also features a grand **entry foyer**, **windows with motorized shades**, and an **en-suite bathroom** with cove lighting, granite flooring, and **Duravit** sanitary ware. The building has a gated drive and an elegant **lobby** with a full-time doorman and concierge. There is also a fitness center with a yoga room, a residents' lounge, and bike storage.