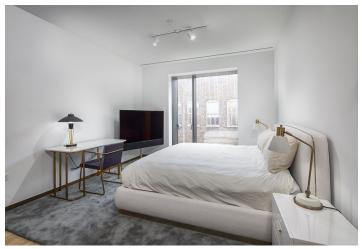

This 1,064 Sq. Ft. **one-bedroom, one-and-a-half bathroom** loft apartment is the perfect pied-a-terre on Manhattan's waterfront. The interior is furnished with sophisticated modern furniture. There are custom furnishes throughout, especially in the impeccably designed **kitchen with Miele**, **Falmec, and Gaggenau appliances**.

The apartment also features a grand **entry foyer**, **windows with motorized shades**, and an **en-suite bathroom** with cove lighting, granite flooring, and **Duravit** sanitary ware. The building has a gated drive and an elegant **lobby** with a full-time doorman and concierge. There is also a fitness center with a yoga room, a residents' lounge, and bike storage.