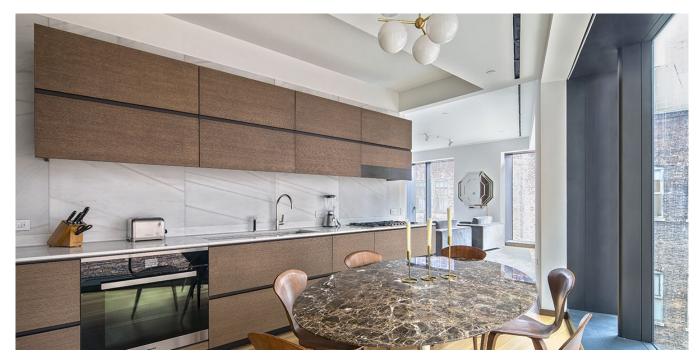

This 1,064 Sq. Ft. **one-bedroom, one-and-a-half bathroom** loft apartment is the perfect pied-a-terre on Manhattan's waterfront. The interior is furnished with sophisticated modern furniture. There are custom furnishes throughout, especially in the impeccably designed **kitchen with Miele**, **Falmec, and Gaggenau appliances**.

The apartment also features a grand **entry foyer**, **windows with motorized shades**, and an **en-suite bathroom** with cove lighting, granite flooring, and **Duravit** sanitary ware. The building has a gated drive and an elegant **lobby** with a full-time doorman and concierge. There is also a fitness center with a yoga room, a residents' lounge, and bike storage.