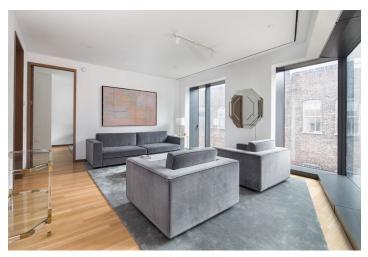

The apartment also features a grand **entry foyer**, **windows with motorized shades**, and an **en-suite bathroom** with cove lighting, granite flooring, and **Duravit** sanitary ware. The building has a gated drive and an elegant **lobby** with a full-time doorman and concierge. There is also a fitness center with a yoga room, a residents' lounge, and bike storage.

The neighborhood is next door to several world-famous galleries. The building sits on a highly coveted block in West Chelsea, in an exciting part of town with many parks, schools, hotels, shops, and restaurants in close proximity.