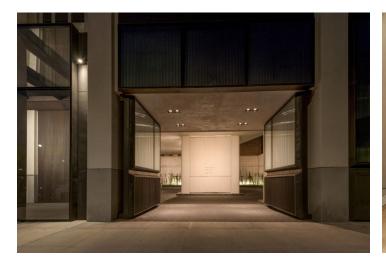

The apartment also features a grand **entry foyer**, **windows with motorized shades**, and an **en-suite bathroom** with cove lighting, granite flooring, and **Duravit** sanitary ware. The building has a gated drive and an elegant **lobby** with a full-time doorman and concierge. There is also a fitness center with a yoga room, a residents' lounge, and bike storage.