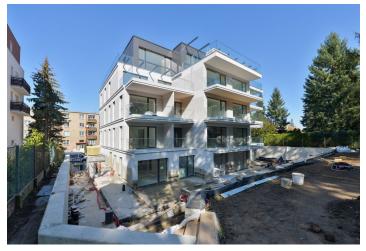

This first-class, wheelchair accessible penthouse apartment with three terraces is situated in the newly created <u>Na Petřinách 7</u> villa. Located in a sought-after area of Břevnov in Prague 6, just a short walk from the Ořechovka quarter, with excellent tram and metro connections, quick access to the center and the airport, all urban amenities and in close proximity to greenery and sports opportunities. Building approval is scheduled for January 2020. The apartment will be move-in ready in April 2020.

The layout of the apartment on the 4th floor will consist of a **southwest-facing living room (90 m**<sup>2</sup>) with a kitchen and dining area, a master bedroom, a 2nd bedroom, a 3rd bedroom, 2 bathrooms, an entrance hall, 2 walk-in closets, a guest toilet, and 2 utility rooms. The living room and two bedrooms are **connected to the terrace**.