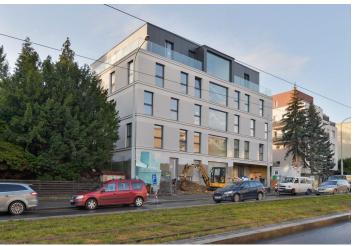

This first-class, wheelchair accessible penthouse apartment with three terraces is situated in the newly created <u>Na Petřinách 7</u> villa. Located in a sought-after area of Břevnov in Prague 6, just a short walk from the Ořechovka quarter, with excellent tram and metro connections, quick access to the center and the airport, all urban amenities and in close proximity to greenery and sports opportunities. Building approval is scheduled for January 2020. The apartment will be move-in ready in April 2020.

The layout of the apartment on the 4th floor will consist of a **southwest-facing living room (90 m**<sup>2</sup>) with a kitchen and dining area, a master bedroom, a 2nd bedroom, a 3rd bedroom, 2 bathrooms, an entrance hall, 2 walk-in closets, a guest toilet, and 2 utility rooms. The living room and two bedrooms are **connected to the terrace**.