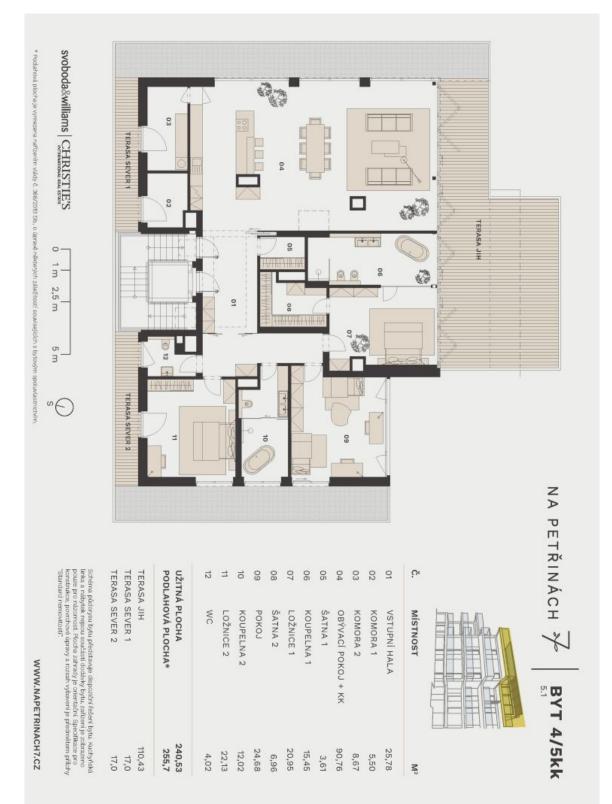

The layout of the apartment on the 4th floor will consist of a **southwest-facing living room (90 m**<sup>2</sup>) with a kitchen and dining area, a master bedroom, a 2nd bedroom, a 3rd bedroom, 2 bathrooms, an entrance hall, 2 walk-in closets, a guest toilet, and 2 utility rooms. The living room and two bedrooms are **connected to the terrace**.

Total floor area 255.7 m<sup>2</sup>, interior 240.53 m<sup>2</sup>, terrace 110.43 + 17 + 17 m<sup>2</sup>.

For more information please see Na Petřinách 7 project website.

Svoboda & Williams s.r.o. info@svoboda-williams.com www.svoboda-williams.com Prague +420 257 328 281 +420 724 551 238 Brno +420 543 250 711 +420 724 551 238