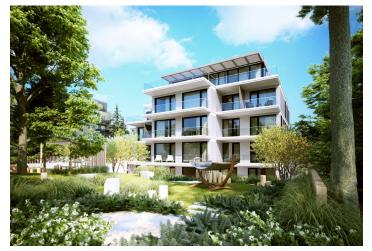

This first-class, wheelchair accessible penthouse apartment with three terraces is situated in the newly created <u>Na Petřinách 7</u> villa. Located in a sought-after area of Břevnov in Prague 6, just a short walk from the Ořechovka quarter, with excellent tram and metro connections, quick access to the center and the airport, all urban amenities and in close proximity to greenery and sports opportunities. Building approval is scheduled for January 2020. The apartment will be move-in ready in April 2020.

The atmosphere of airy spaciousness is enhanced by its approx. **threemeter high ceilings** and large floor-to-ceiling windows. The interior will include **oak floors, underfloor heating**, large-format tiles, tropical wood surfaces in the terraces, **doors with concealed hinges**, a preparation for airconditioning, premium sanitaryware, and security entrance doors (class 3). There is a possibility to buy a large cellar unit and up to **3 garage parking spaces**. Furthermore, there is a communal garden designed by the **renowned landscape architects of Atelier Flera** with a barbecue area, relaxation zones, and a sandbox.