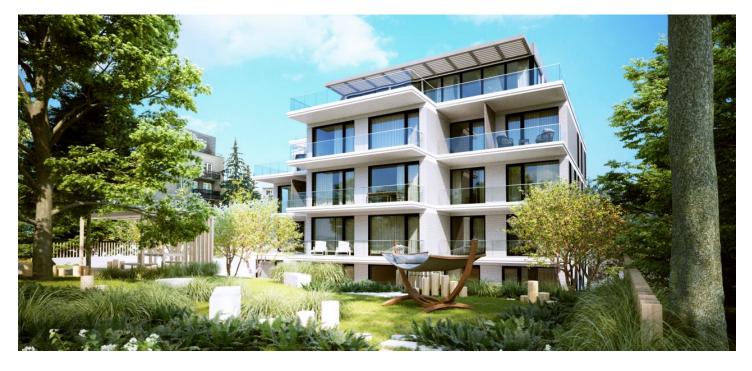

\* Area of the unit according to the Civil Code. The area consists of the sum total area of the entire unit bounded by perimeter walls.

This first-class, barrier-free apartment with a balcony is set in a newlycreated villa-house <u>Na Petrinach 7</u> in the sought after area of Břevnov, Prague 6, just a short walk from Ořechovka. Excellent tram and metro connections, within fast reach of the center and the airport, urban amenities and in close proximity to greenery and sporting opportunities. Completion scheduled for spring 2020.

The feeling of airy spaciousness is enhanced by approx. **three-meter high ceilings** and large floor-to-ceiling windows. The interior will include **oak floors, underfloor heating**, large-format tiles, tropical wood balcony, **doors with concealed hinges**, preparation for air-conditioning, top sanitaryware, and security entrance doors (class 3). There is a possibility to buy a large cellar unit and up to **2 garage parking spaces** (according to your choice). Furthermore, there is a communal garden with a barbecue area, relaxation zones and a sandpit, designed by the **renowned landscape architects of Atelier Flera**.