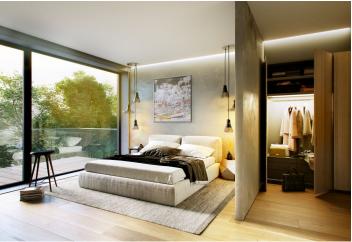

The layout of the apartment on the 1st floor will consist of a **south-east facing living room** with a kitchen and dining area, a master bedroom, 2nd bedroom, study, 2 bathrooms, entrance hall, walk-in wardrobe, guest toilet and utility room. **The living room have an access to the balcony**.

The feeling of airy spaciousness is enhanced by approx. **three-meter high ceilings** and large floor-to-ceiling windows. The interior will include **oak floors, underfloor heating**, large-format tiles, tropical wood balcony, **doors with concealed hinges**, preparation for air-conditioning, top sanitaryware, and security entrance doors (class 3). There is a possibility to buy a large cellar unit and up to **2 garage parking spaces** (according to your choice). Furthermore, there is a communal garden with a barbecue area, relaxation zones and a sandpit, designed by the **renowned landscape architects of Atelier Flera**.