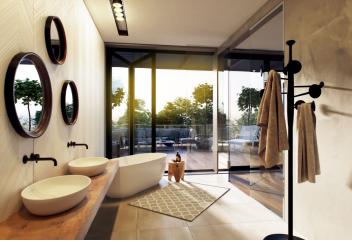

The layout of the apartment on the 1st floor will consist of a **south-east facing living room** with a kitchen and dining area, a master bedroom, 2nd bedroom, study, 2 bathrooms, entrance hall, walk-in wardrobe, guest toilet and utility room. **The living room have an access to the balcony**.

The feeling of airy spaciousness is enhanced by approx. **three-meter high ceilings** and large floor-to-ceiling windows. The interior will include **oak floors, underfloor heating**, large-format tiles, tropical wood balcony, **doors with concealed hinges**, preparation for air-conditioning, top sanitaryware, and security entrance doors (class 3). There is a possibility to buy a large cellar unit and up to **2 garage parking spaces** (according to your choice). Furthermore, there is a communal garden with a barbecue area, relaxation zones and a sandpit, designed by the **renowned landscape architects of Atelier Flera**.