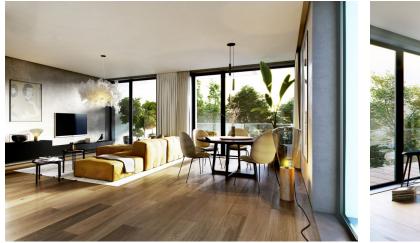

The layout of the apartment on the 1st floor will consist of a **south-east facing living room** with a kitchen and dining area, a master bedroom, 2nd bedroom, study, 2 bathrooms, entrance hall, walk-in wardrobe, guest toilet and utility room. **The living room have an access to the balcony**.

The feeling of airy spaciousness is enhanced by approx. **three-meter high ceilings** and large floor-to-ceiling windows. The interior will include **oak floors, underfloor heating**, large-format tiles, tropical wood balcony, **doors with concealed hinges**, preparation for air-conditioning, top sanitaryware, and security entrance doors (class 3). There is a possibility to buy a large cellar unit and up to **2 garage parking spaces** (according to your choice). Furthermore, there is a communal garden with a barbecue area, relaxation zones and a sandpit, designed by the **renowned landscape architects of Atelier Flera**.