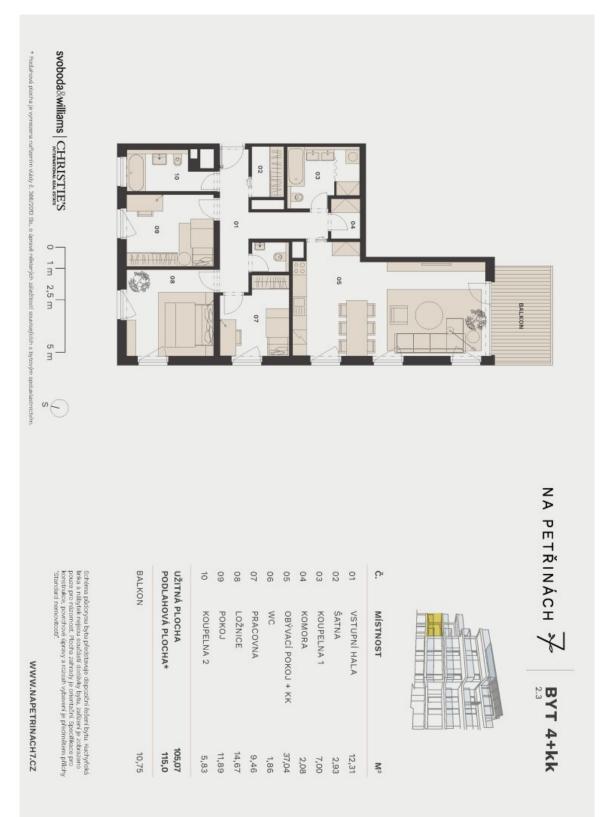

The layout of the apartment on the 1st floor will consist of a **south-east facing living room** with a kitchen and dining area, a master bedroom, 2nd bedroom, study, 2 bathrooms, entrance hall, walk-in wardrobe, guest toilet and utility room. **The living room have an access to the balcony**.

Total floor area 115 m², interier 105.07 m², balcony 10.75 m².

Svoboda & Williams s.r.o. info@svoboda-williams.com www.svoboda-williams.com Prague +420 257 328 281 +420 724 551 238 Brno +420 543 250 711 +420 724 551 238 **Bratislava** +421 948 939 938 **PDF created** 04. 05. 2024, 04:36