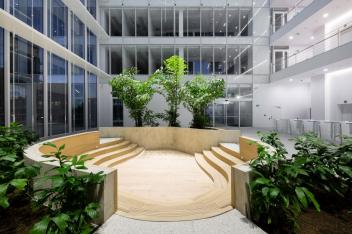

Modern office space for lease in a building with a rooftop terrace, balconies, and spacious & bright rooms, designed by the world-renowned American architectural studio Richard Meier & Partners and CUBOID Architects.

This administrative center offers not only the use of all services via a mobile application (e.g. ordering lunch, booking an electric bike or electric car, etc.), but also a number of innovative elements that contribute to creating a healthy working environment. There is also a bike room with showers and an all-day restaurant. In addition, the building has an advanced ventilation and air conditioning system, cooling beams, LED lighting, and a range of other energy-saving solutions to minimize its environmental footprint and operating costs.

#### Features and services:

The project plans to achieve LEED Platinum and WELL Gold certification Accessible rooftop terrace Use of services via mobile application Use of environmentally friendly materials LED lighting Advanced ventilation and air conditioning system Cooling beams Central reception 24/7 security Magnetic card access Lowered ceilings Raised floors Storage space, showers, changing rooms Restaurant in the building Underground parking with intelligent parking system