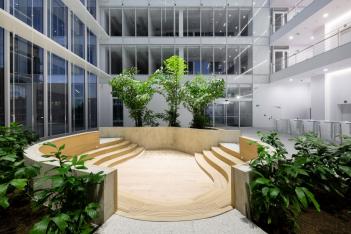

Modern office space for lease in a building with a rooftop terrace, balconies, and spacious & bright rooms, designed by the world-renowned American architectural studio Richard Meier & Partners and CUBOID Architects.

This administrative center offers not only the use of all services via a mobile application (e.g. ordering lunch, booking an electric bike or electric car, etc.), but also a number of innovative elements that contribute to creating a healthy working environment. There is also a bike room with showers and an all-day restaurant. In addition, the building has an advanced ventilation and air conditioning system, cooling beams, LED lighting, and a range of other energy-saving solutions to minimize its environmental footprint and operating costs.