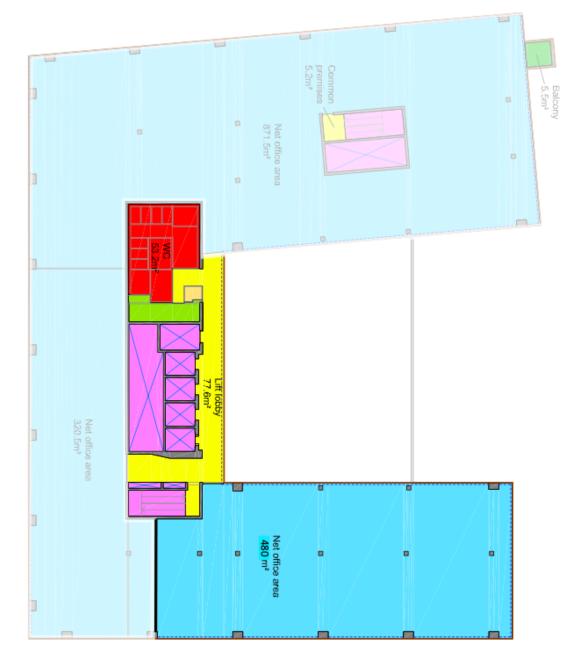

### Office building

Prague 4, Nusle, Pujmanové

| Service price           | 105 CZK monthly per m² |
|-------------------------|------------------------|
| Total building area     | 15 000 m²              |
| Tenant<br>consumption   | -                      |
| Parking                 | 120 EUR                |
| Parking service charges | _                      |
| Parking ratio           | _                      |
| Certification           | _                      |
| PENB                    | В                      |
| Reference number        | 30046                  |