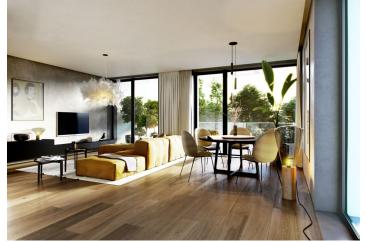

The layout of the apartment on the 1st floor will consist of a **south-west facing living room (50 m²)** with a kitchen and dining area, a master bedroom with en-suite bathroom, 2 bedrooms, other 2nd bathroom, walk-in wardrobe, guest toilet and entrance hall. The living room and the master bedroom have an **access to the balcony**.

The feeling of airy spaciousness is enhanced by approx. three-meter high ceilings and large floor-to-ceiling windows. The interior will include oak floors, underfloor heating, large-format tiles, tropical wood balcony, doors with concealed hinges, preparation for air-conditioning, top sanitaryware, and security entrance doors (class 3). There is a possibility to buy a large cellar unit and up to 2 garage parking spaces (according to your choice). Furthermore, there is a communal garden with a barbecue area, relaxation zones and a sandpit, designed by the renowned landscape architects of Atelier Flera.