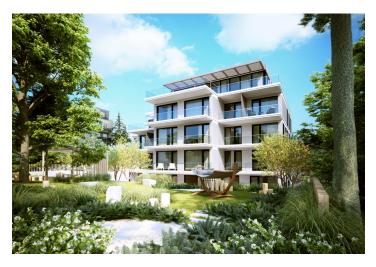

The feeling of airy spaciousness is enhanced by approx. three-meter high ceilings and large floor-to-ceiling windows. The interior will include oak floors, underfloor heating, large-format tiles, tropical wood balcony, doors with concealed hinges, preparation for air-conditioning, top sanitaryware, and security entrance doors (class 3). There is a possibility to buy a large cellar unit and up to 2 garage parking spaces (according to your choice). Furthermore, there is a communal garden with a barbecue area, relaxation zones and a sandpit, designed by the renowned landscape architects of Atelier Flera.