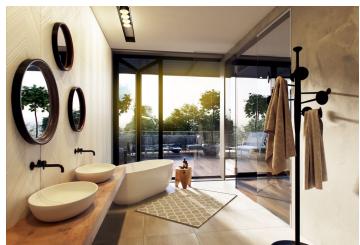

The layout of the apartment on the 1st floor will consist of a **south-west facing living room (50 m²)** with a kitchen and dining area, a master bedroom with en-suite bathroom, 2 bedrooms, other 2nd bathroom, walk-in wardrobe, guest toilet and entrance hall. The living room and the master bedroom have an **access to the balcony**.

The feeling of airy spaciousness is enhanced by approx. three-meter high ceilings and large floor-to-ceiling windows. The interior will include oak floors, underfloor heating, large-format tiles, tropical wood balcony, doors with concealed hinges, preparation for air-conditioning, top sanitaryware, and security entrance doors (class 3). There is a possibility to buy a large cellar unit and up to 2 garage parking spaces (according to your choice). Furthermore, there is a communal garden with a barbecue area, relaxation zones and a sandpit, designed by the renowned landscape architects of Atelier Flera.