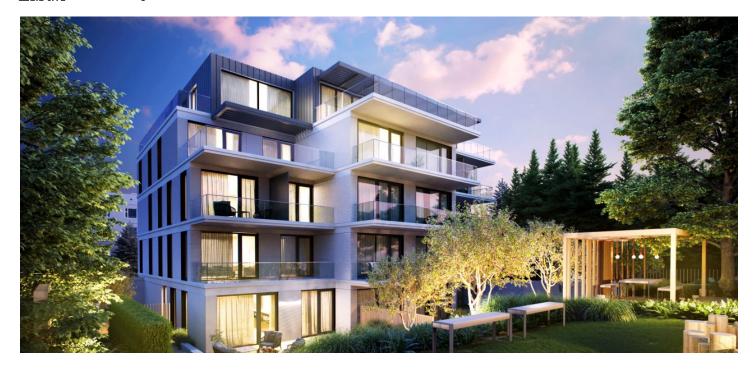

\* Area of the unit according to the Civil Code. The area consists of the sum total area of the entire unit bounded by perimeter walls.

This first-class, barrier-free apartment with a balcony is set in a newly-created villa-house Na Petrinach 7 in the sought after area of Břevnov, Prague 6, just a short walk from Ořechovka. Excellent tram and metro connections, within fast reach of the center and the airport, urban amenities and in close proximity to greenery and sporting opportunities. Completion scheduled for spring 2020.

The feeling of airy spaciousness is enhanced by approx. three-meter high ceilings and large floor-to-ceiling windows. The interior will include oak floors, underfloor heating, large-format tiles, tropical wood balcony, doors with concealed hinges, preparation for air-conditioning, top sanitaryware, and security entrance doors (class 3). There is a possibility to buy a large cellar unit and up to 2 garage parking spaces (according to your choice). Furthermore, there is a communal garden with a barbecue area, relaxation zones and a sandpit, designed by the renowned landscape architects of Atelier Flera.