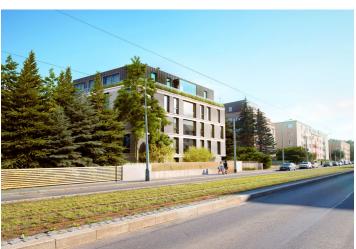

\* Area of the unit according to the Civil Code. The area consists of the sum total area of the entire unit bounded by perimeter walls.

This first-class, barrier-free apartment with a balcony is set in a newly-created villa-house Na Petrinach 7 in the sought after area of Břevnov, Prague 6, just a short walk from Ořechovka. Excellent tram and metro connections, within fast reach of the center and the airport, urban amenities and in close proximity to greenery and sporting opportunities. Completion scheduled for spring 2020.

The layout of the apartment on the 1st floor will consist of a **south-west facing living room (50 m²)** with a kitchen and dining area, a master bedroom with en-suite bathroom, 2 bedrooms, other 2nd bathroom, walk-in wardrobe, guest toilet and entrance hall. The living room and the master bedroom have an **access to the balcony**.