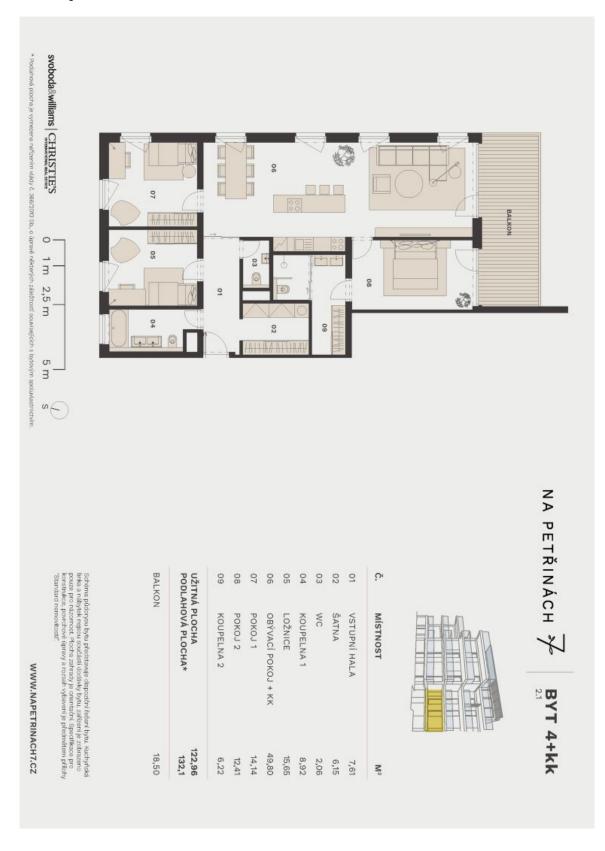

The layout of the apartment on the 1st floor will consist of a **south-west facing living room (50 m²)** with a kitchen and dining area, a master bedroom with en-suite bathroom, 2 bedrooms, other 2nd bathroom, walk-in wardrobe, guest toilet and entrance hall. The living room and the master bedroom have an **access to the balcony**.

Total floor area 132.1 m<sup>2</sup>, interier 122.96 m<sup>2</sup>, balcony 18.50 m<sup>2</sup>.