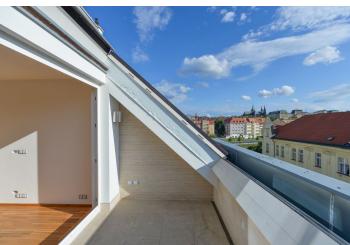

\* Area of the unit according to the Civil Code. The area consists of the sum total area of the entire unit bounded by perimeter walls.

This fully refurbished 3-bedroom attic flat with an 8 m² terrace is on the fourth top floor of a well kept, fully renovated residential building with a lift, just a min. walk from Hradčanská metro station and trams. Popular residential location with full amenities in the immediate neighborhood and very quick access to the city center (5 min. by metro), the airport and international schools (a 2 min. walk to the Riverside High School). Withing walking distance of the Prague Castle and Letná and Stromovka Parks.

The interior features a living room with a fully fitted open-plan kitchen and French windows leading to the **terrace** providing views of the surrounding historic buildings and the St. Vitus Cathedral, three bedrooms, **two fitted walk-in closets**, bathroom with bathtub and a large walk-in shower, a separate toilet with bidet shower, laundry room, and a spacious entrance hall with built-in wardrobes.