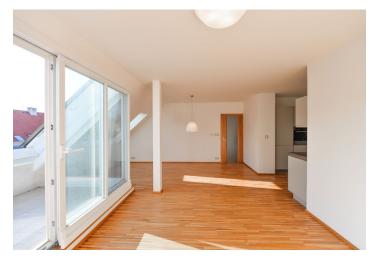

The interior features a living room with a fully fitted open-plan kitchen and French windows leading to the **terrace** providing views of the surrounding historic buildings and the St. Vitus Cathedral, three bedrooms, **two fitted walk-in closets**, bathroom with bathtub and a large walk-in shower, a separate toilet with bidet shower, laundry room, and a spacious entrance hall with built-in wardrobes.

Laminated floors, marmoleum, heated tiles, large windows, security entry door, gas boiler, washer, dryer, dishwasher, induction cooktop, steam oven, 7 m² cellar, chip entry to the building. Service charges and utilities are billed separately.