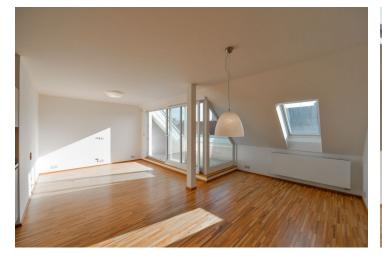

The interior features a living room with a fully fitted open-plan kitchen and French windows leading to the **terrace** providing views of the surrounding historic buildings and the St. Vitus Cathedral, three bedrooms, **two fitted walk-in closets**, bathroom with bathtub and a large walk-in shower, a separate toilet with bidet shower, laundry room, and a spacious entrance hall with built-in wardrobes.

Laminated floors, marmoleum, heated tiles, large windows, security entry door, gas boiler, washer, dryer, dishwasher, induction cooktop, steam oven, 7 m² cellar, chip entry to the building. Service charges and utilities are billed separately.