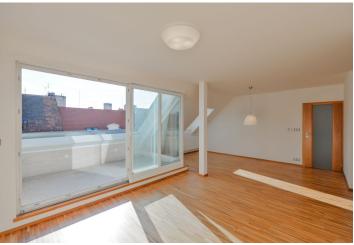

\* Area of the unit according to the Civil Code. The area consists of the sum total area of the entire unit bounded by perimeter walls.

This fully refurbished 3-bedroom attic flat with an 8 m² terrace is on the fourth top floor of a well kept, fully renovated residential building with a lift, just a min. walk from Hradčanská metro station and trams. Popular residential location with full amenities in the immediate neighborhood and very quick access to the city center (5 min. by metro), the airport and international schools (a 2 min. walk to the Riverside High School). Withing walking distance of the Prague Castle and Letná and Stromovka Parks.

The interior features a living room with a fully fitted open-plan kitchen and French windows leading to the **terrace** providing views of the surrounding historic buildings and the St. Vitus Cathedral, three bedrooms, **two fitted walk-in closets**, bathroom with bathtub and a large walk-in shower, a separate toilet with bidet shower, laundry room, and a spacious entrance hall with built-in wardrobes.

Laminated floors, marmoleum, heated tiles, large windows, security entry door, gas boiler, washer, dryer, dishwasher, induction cooktop, steam oven, 7 m² cellar, chip entry to the building. Service charges and utilities are billed separately.