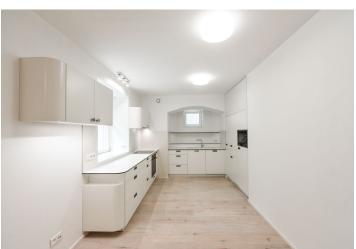

The interior includes a living room with a gas **fireplace**, a fully fitted open kitchen and **terrace** access, master bedroom with built-in wardrobes and an en-suite bathroom (walk-in shower, sink, toilet), second bedroom, family bathroom (bathtub with a shower screen, toilet), **walk-in closet** with utility area, and entrance hall with built-in wardrobes and storage.

Silent Touch flooring, tiles, heated floors in the living room and bathrooms, cost effective heat pump heating, heat recovery ventilation, automatic external blinds, washing machine, dryer, dishwasher, microwave oven, alarm connected to a security agency, independent energy meters, 4 m² separate outdoor storage room. The flat can be furnished with basic furniture at a higher rent. One **outdoor parking** space included. Utilities and energies incl. garden maintenance and security approx. CZK 5000 per month. Available from August 2021.