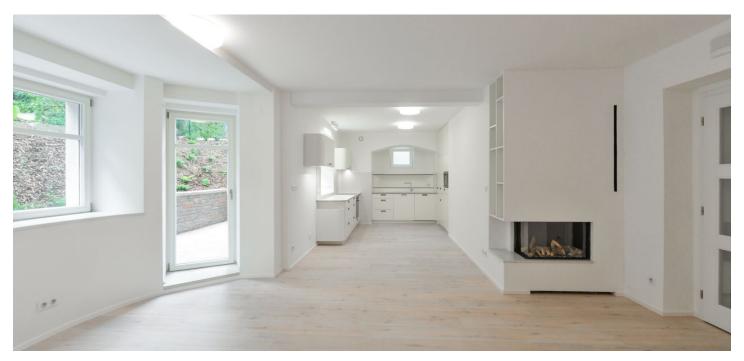

The interior includes a living room with a gas **fireplace**, a fully fitted open kitchen and **terrace** access, master bedroom with built-in wardrobes and an en-suite bathroom (walk-in shower, sink, toilet), second bedroom, family bathroom (bathtub with a shower screen, toilet), **walk-in closet** with utility area, and entrance hall with built-in wardrobes and storage.

Silent Touch flooring, tiles, heated floors in the living room and bathrooms, cost effective heat pump heating, heat recovery ventilation, automatic external blinds, washing machine, dryer, dishwasher, microwave oven, alarm connected to a security agency, independent energy meters, 4 m² separate outdoor storage room. The flat can be furnished with basic furniture at a higher rent. One **outdoor parking** space included. Utilities and energies incl. garden maintenance and security approx. CZK 5000 per month. Available from August 2021.