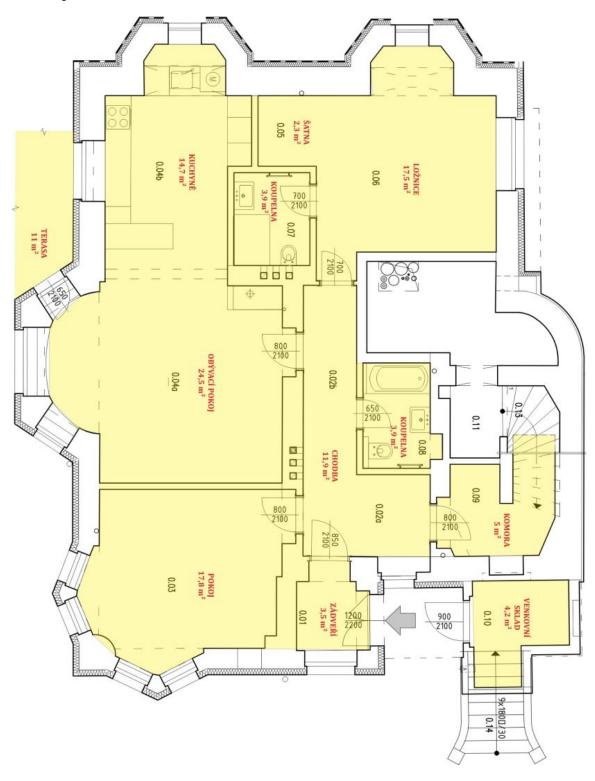

## **Apartment Two-bedroom (3+kk)**

Rented

105 m², Prague 6, Střešovice, Buštěhradská

| Total area       | 116 m²           |
|------------------|------------------|
| Floor area*      | 105 m²           |
| Terrace          | 11 m²            |
| Garden           | 104 m²           |
| Parking          | Outdoor parking. |
| Cellar           | Yes              |
| PENB             | В                |
| Reference number | 29844            |
| Available from   | Immediately      |

The interior includes a living room with a gas **fireplace**, a fully fitted open kitchen and **terrace** access, master bedroom with built-in wardrobes and an en-suite bathroom (walk-in shower, sink, toilet), second bedroom, family bathroom (bathtub with a shower screen, toilet), **walk-in closet** with utility area, and entrance hall with built-in wardrobes and storage.

Silent Touch flooring, tiles, heated floors in the living room and bathrooms, cost effective heat pump heating, heat recovery ventilation, automatic external blinds, washing machine, dryer, dishwasher, microwave oven, alarm connected to a security agency, independent energy meters, 4 m² separate outdoor storage room. The flat can be furnished with basic furniture at a higher rent. One **outdoor parking** space included. Utilities and energies incl. garden maintenance and security approx. CZK 5000 per month. Available from August 2021.