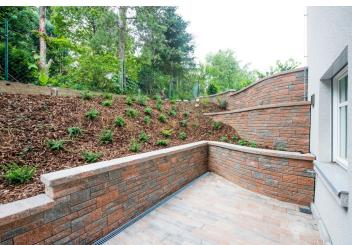

## **Apartment Two-bedroom (3+kk)**

Rented

105 m², Prague 6, Střešovice, Buštěhradská

| Total area       | 116 m²           |
|------------------|------------------|
| Floor area*      | 105 m²           |
| Terrace          | 11 m²            |
| Garden           | 104 m²           |
| Parking          | Outdoor parking. |
| Cellar           | Yes              |
| PENB             | В                |
| Reference number | 29844            |
| Available from   | Immediately      |

\* Area of the unit according to the Civil Code. The area consists of the sum total area of the entire unit bounded by perimeter walls.

Renovated 2-bedroom 2-bathroom flat with a terrace and a separate entrance, situated on the lower ground floor of a completely refurbished traditional villa. Located in the heart of the exclusive and highly sought after residential neighborhood of Ořechovka. The area is situated near the Prague Castle and is lush with trees, parks, and distinguished villas. Location with easy access to the city center, the airport and international schools, within walking distance of Dejvická metro station with full amenities in the area.