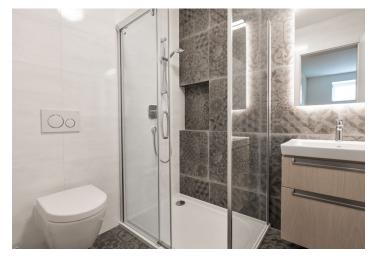

The interior includes a living room with a gas **fireplace**, a fully fitted open kitchen and **terrace** access, master bedroom with built-in wardrobes and an en-suite bathroom (walk-in shower, sink, toilet), second bedroom, family bathroom (bathtub with a shower screen, toilet), **walk-in closet** with utility area, and entrance hall with built-in wardrobes and storage.