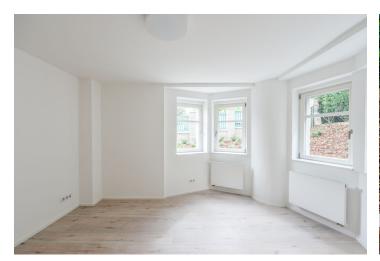

The interior includes a living room with a gas **fireplace**, a fully fitted open kitchen and **terrace** access, master bedroom with built-in wardrobes and an en-suite bathroom (walk-in shower, sink, toilet), second bedroom, family bathroom (bathtub with a shower screen, toilet), **walk-in closet** with utility area, and entrance hall with built-in wardrobes and storage.