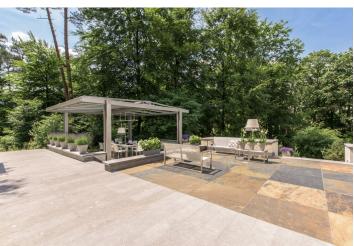

Location, architecture, sublime finishes, high-end equipment, the very best materials - this unique gem is situated in a beautiful location not far from Amsterdam and provides the best of designer living, without compromise.

The design and construction of this modern villa that takes inspiration from Frank Lloyd Wright's famous Falling Water house in Pennsylvania, took almost ten years. Set harmoniously on almost 8 acres in the hilly and wooded landscape of Bosch en Duin, the structure is the perfect fusion of house and nature. The house boasts 23,282 sq. ft. Of living space, spread out over seven levels.

High-end features include walnut and cherry wood floors, polished Israeli limestone floors, glass and brushed aluminum balustrades, custom bookcases, and more. Unique touches include a lift, a semi-circular tower (w/ television room and office), a guest apartment, a complete wellness center (w/ eight-person whirlpool, sauna, steam bath, rain shower), a swimming pool hall (w/ a Brazilian marble floor), a home cinema for twenty spectators, a ten-car garage, etc.

Amenities include electric blinds, floor heating and cooling throughout the entire house, climate/humidity control, wall heating (swimming pool & bathrooms) acoustic ceilings, state-of-the-art home automation, audio-video, intercom and telephone cabling.