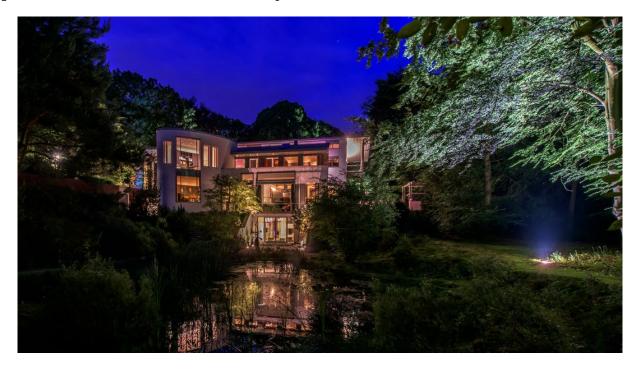

Location, architecture, sublime finishes, high-end equipment, the very best materials - this unique gem is situated in a beautiful location not far from Amsterdam and provides the best of designer living, without compromise.

The design and construction of this modern villa that takes inspiration from Frank Lloyd Wright's famous Falling Water house in Pennsylvania, took almost ten years. Set harmoniously on almost 8 acres in the hilly and wooded landscape of Bosch en Duin, the structure is the perfect fusion of house and nature. The house boasts 23,282 sq. ft. Of living space, spread out over seven levels.