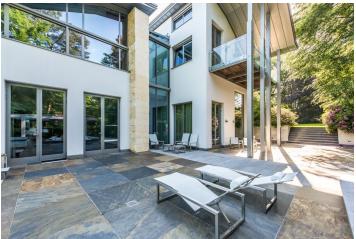

High-end features include walnut and cherry wood floors, polished Israeli limestone floors, glass and brushed aluminum balustrades, custom bookcases, and more. Unique touches include a lift, a semi-circular tower (w/ television room and office), a guest apartment, a complete wellness center (w/ eight-person whirlpool, sauna, steam bath, rain shower), a swimming pool hall (w/ a Brazilian marble floor), a home cinema for twenty spectators, a ten-car garage, etc.

Amenities include electric blinds, floor heating and cooling throughout the entire house, climate/humidity control, wall heating (swimming pool & bathrooms) acoustic ceilings, state-of-the-art home automation, audio-video, intercom and telephone cabling.