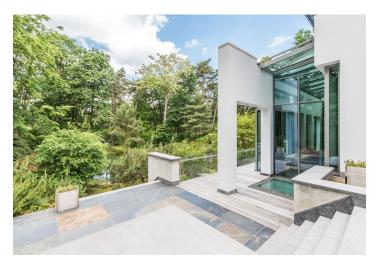

High-end features include walnut and cherry wood floors, polished Israeli limestone floors, glass and brushed aluminum balustrades, custom bookcases, and more. Unique touches include a lift, a semi-circular tower (w/ television room and office), a guest apartment, a complete wellness center (w/ eight-person whirlpool, sauna, steam bath, rain shower), a swimming pool hall (w/ a Brazilian marble floor), a home cinema for twenty spectators, a ten-car garage, etc.

Amenities include electric blinds, floor heating and cooling throughout the entire house, climate/humidity control, wall heating (swimming pool & bathrooms) acoustic ceilings, state-of-the-art home automation, audio-video, intercom and telephone cabling.