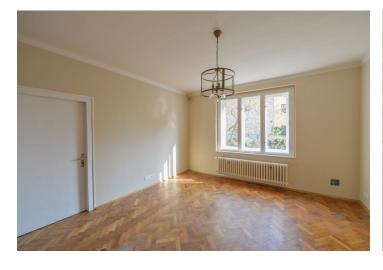

The interior includes a walk-through living room, a fully fitted eat-in kitchen, two bedrooms, a **study** (or walk-in closet), a bathroom (bathtub, sink, toilet), and a spacious entrance hall.

Preserved original details, large windows, hardwood floors, terazzo floor, tiles. Garage parking is available at CZK 1500 per month. Service charges and utilities: approx. CZK 3 000 per month. Electricty is billed separately. Available from July 2021.