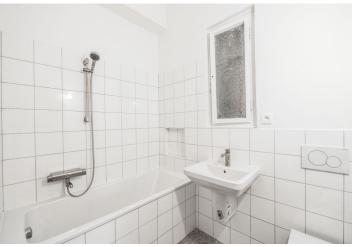

The interior includes a walk-through living room, a fully fitted eat-in kitchen, two bedrooms, a **study** (or walk-in closet), a bathroom (bathtub, sink, toilet), and a spacious entrance hall.

Preserved original details, large windows, hardwood floors, terazzo floor, tiles. Garage parking is available at CZK 1500 per month. Service charges and utilities: approx. CZK 3 000 per month. Electricty is billed separately. Available from July 2021.