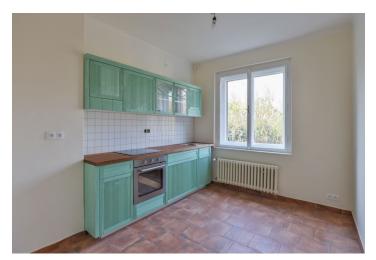

The interior includes a walk-through living room, a fully fitted eat-in kitchen, two bedrooms, a **study** (or walk-in closet), a bathroom (bathtub, sink, toilet), and a spacious entrance hall.

Preserved original details, large windows, hardwood floors, terazzo floor, tiles. Garage parking is available at CZK 1500 per month. Service charges and utilities: approx. CZK 3 000 per month. Electricty is billed separately. Available from July 2021.