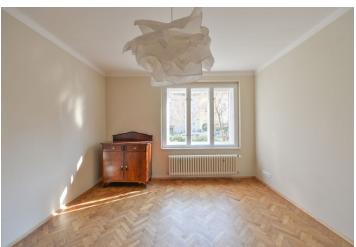

The interior includes a walk-through living room, a fully fitted eat-in kitchen, two bedrooms, a **study** (or walk-in closet), a bathroom (bathtub, sink, toilet), and a spacious entrance hall.

Preserved original details, large windows, hardwood floors, terazzo floor, tiles. Garage parking is available at CZK 1500 per month. Service charges and utilities: approx. CZK 3 000 per month. Electricty is billed separately. Available from July 2021.