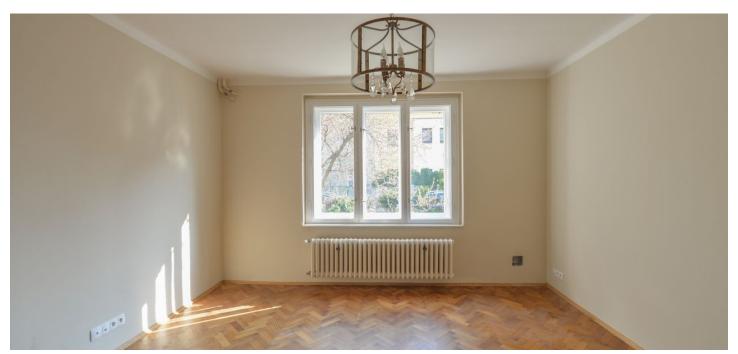

The interior includes a walk-through living room, a fully fitted eat-in kitchen, two bedrooms, a **study** (or walk-in closet), a bathroom (bathtub, sink, toilet), and a spacious entrance hall.

Preserved original details, large windows, hardwood floors, terazzo floor, tiles. Garage parking is available at CZK 1500 per month. Service charges and utilities: approx. CZK 3 000 per month. Electricty is billed separately. Available from July 2021.