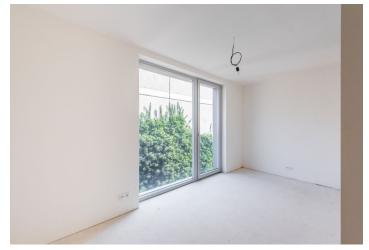

\* Area of the unit according to the Civil Code. The area consists of the sum total area of the entire unit bounded by perimeter walls.

Newly built airy and bright apartment with a minimalist interior design, part of the boutique Vila Hodkovičky project, situated in a quiet residential area with a pleasant atmosphere. The project is after final approval.

The layout of the apartment on the 4th floor features a generous southeast-facing living space with an open plan kitchen and a dining room, 2 bedrooms, 2 bathrooms, and a hall.

The interior will include triple glazed **floor-to-ceiling wooden windows**, bathrooms will large-format tiles, Durstone mosaic tiles, Hüppe, Laufen, and Grohe sanitary ware, **underfloor heating**, Sapeli interior doors, and security entrance doors. **Currently, the client can select the fittings and appliances, and customize the layout.** A parking space with a cellar is available at an additional cost.