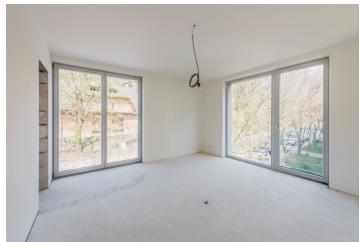

\* Area of the unit according to the Civil Code. The area consists of the sum total area of the entire unit bounded by perimeter walls.

Newly built airy and bright apartment with a minimalist interior design, part of the boutique Vila Hodkovičky project, situated in a quiet residential area with a pleasant atmosphere. The project is after final approval.

The layout of the apartment on the 4th floor features a generous southeast-facing living space with an open plan kitchen and a dining room, 2 bedrooms, 2 bathrooms, and a hall.

The interior will include triple glazed **floor-to-ceiling wooden windows**, bathrooms will large-format tiles, Durstone mosaic tiles, Hüppe, Laufen, and Grohe sanitary ware, **underfloor heating**, Sapeli interior doors, and security entrance doors. **Currently, the client can select the fittings and appliances, and customize the layout.** A parking space with a cellar is available at an additional cost.