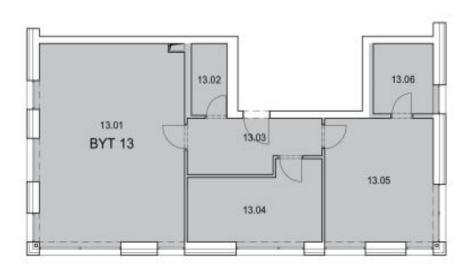

The layout of the apartment on the 4th floor features a generous southeast-facing living space with an open plan kitchen and a dining room, 2 bedrooms, 2 bathrooms, and a hall.

The interior will include triple glazed **floor-to-ceiling wooden windows**, bathrooms will large-format tiles, Durstone mosaic tiles, Hüppe, Laufen, and Grohe sanitary ware, **underfloor heating**, Sapeli interior doors, and security entrance doors. **Currently, the client can select the fittings and appliances, and customize the layout.** A parking space with a cellar is available at an additional cost.

Sold

86 m², Prague 4, Hodkovičky, Na Lysinách

| M.Č.  | POPIS                     | PLOCHA<br>[m²] |
|-------|---------------------------|----------------|
|       | BYT č. 13                 |                |
| 13.01 | Obývací pokoj + kk        | 37.94          |
| 13.02 | Koupelna                  | 3.11           |
| 13.00 | Choeba                    | 8.59           |
| 13.04 | Pokoj                     | \$2.72         |
| 13.05 | Latrice                   | 18.03          |
| 13.06 | Koupelna                  | 5.46           |
|       | CELKOVÁ PLOCHA MISTNOSTI  | 86.06          |
|       | CELÝ BYT OLE NV 366/ 2013 | 88.90          |