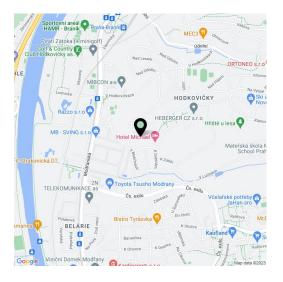

The villa is located in a quiet area of Prague, surrounded by dense greenery. A popular **cycling trail** along the Vltava River is close-by. Other fitness opportunities include a nearby sports center and a **golf club**. A large shopping center is within short driving distance. From the tram stop just a few minutes' walk from the villa it is a **20-minute ride to Wenceslas Square**. A bus stop and the Prague Braník train station with fast and direct connections to the **Main Railway Station** can easily be reached on foot. The Barrandov Bridge and the Prague Ring Road are easily accessible by car.