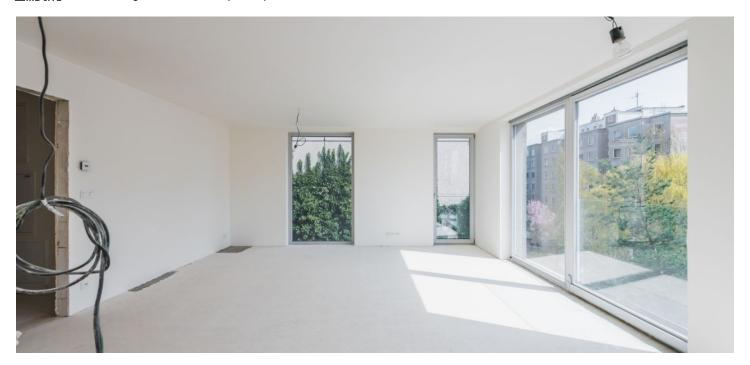

\* Area of the unit according to the Civil Code. The area consists of the sum total area of the entire unit bounded by perimeter walls.

Newly built airy and bright apartment with a minimalist interior design, part of the boutique Vila Hodkovičky project, situated in a quiet residential area with a pleasant atmosphere. The project is after final approval.

The layout of the apartment on the 4th floor features a generous southeast-facing living space with an open plan kitchen and a dining room, 2 bedrooms, 2 bathrooms, and a hall.

The interior will include triple glazed **floor-to-ceiling wooden windows**, bathrooms will large-format tiles, Durstone mosaic tiles, Hüppe, Laufen, and Grohe sanitary ware, **underfloor heating**, Sapeli interior doors, and security entrance doors. **Currently, the client can select the fittings and appliances, and customize the layout.** A parking space with a cellar is available at an additional cost.