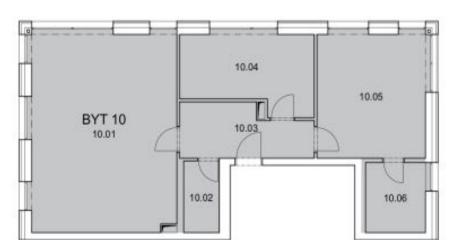

## Apartment Two-bedroom (3+kk)

86 m², Prague 4, Hodkovičky, Na Lysinách

| M.Č.  | POPIS                     | PLOCHA<br>(m <sup>2</sup> ) |
|-------|---------------------------|-----------------------------|
|       | BYT č. 10                 |                             |
| 10.01 | Obývad pokoj + kk         | 37.88                       |
| 10.02 | Koupelna                  | 3.32                        |
| 10.00 | Choeba                    | 8.39                        |
| 10.04 | Pokoj                     | \$2.72                      |
| 10.05 | Lahice                    | 18.01                       |
| 10.06 | Koupelna                  | 5.45                        |
|       | CELKOVÁ PLOCHA MISTNOSTI  | 85,77                       |
|       | CELÝ BYT OLE NV 366/ 2013 | 88.78                       |