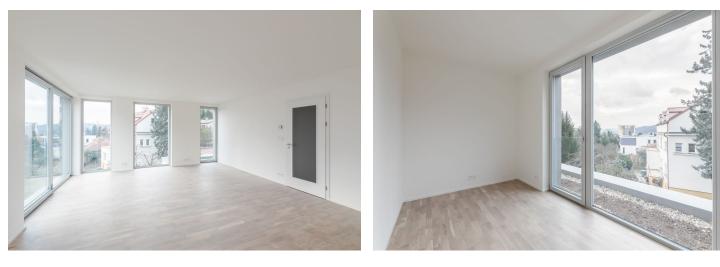

The layout of the apartment on the 3rd floor features a generous southwest-facing living space with open plan kitchen and dining room, 2 bedrooms, 2 bathrooms, and a hall.

The interior will include triple glazed **floor-to-ceiling wooden windows**, bathrooms with large-format tiles, Durstone mosaic tiles, Hüppe, Laufen, and Grohe sanitary ware, **underfloor heating**, Sapeli interior doors, and security entrance doors. **Currently, the client can select the fittings and appliances, customize the layout.** A parking space with a cellar is available at an additional cost.