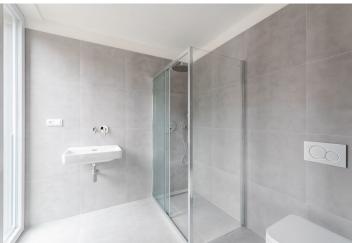

The layout of the apartment on the 3rd floor features a generous southwest-facing living space with open plan kitchen and dining room, 2 bedrooms, 2 bathrooms, and a hall.

The interior will include triple glazed **floor-to-ceiling wooden windows**, bathrooms with large-format tiles, Durstone mosaic tiles, Hüppe, Laufen, and Grohe sanitary ware, **underfloor heating**, Sapeli interior doors, and security entrance doors. **Currently, the client can select the fittings and appliances, customize the layout.** A parking space with a cellar is available at an additional cost.