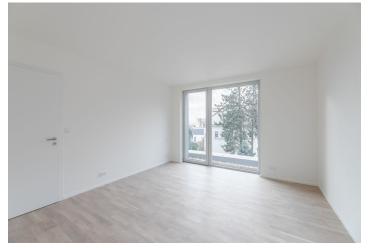

The layout of the apartment on the 3rd floor features a generous southwest-facing living space with open plan kitchen and dining room, 2 bedrooms, 2 bathrooms, and a hall.

The interior will include triple glazed **floor-to-ceiling wooden windows**, bathrooms with large-format tiles, Durstone mosaic tiles, Hüppe, Laufen, and Grohe sanitary ware, **underfloor heating**, Sapeli interior doors, and security entrance doors. **Currently, the client can select the fittings and appliances, customize the layout.** A parking space with a cellar is available at an additional cost.