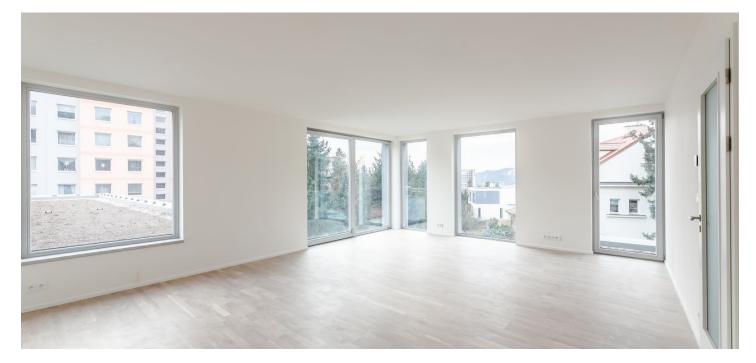

The layout of the apartment on the 3rd floor features a generous southwest-facing living space with open plan kitchen and dining room, 2 bedrooms, 2 bathrooms, and a hall.

The interior will include triple glazed **floor-to-ceiling wooden windows**, bathrooms with large-format tiles, Durstone mosaic tiles, Hüppe, Laufen, and Grohe sanitary ware, **underfloor heating**, Sapeli interior doors, and security entrance doors. **Currently, the client can select the fittings and appliances, customize the layout.** A parking space with a cellar is available at an additional cost.