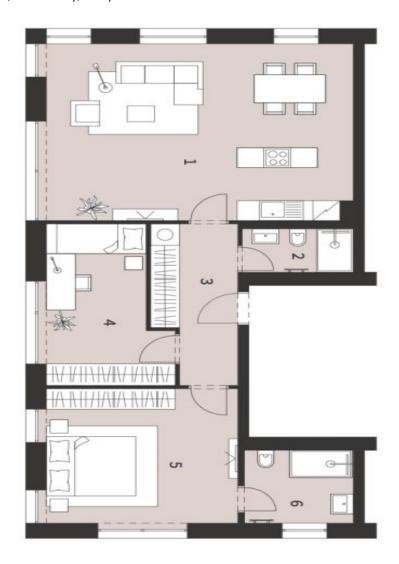

The layout of the apartment on the 2nd floor features a generous southeast-facing living space with an open plan kitchen and dining room, 2 bedrooms, 2 bathrooms, and a hall.

The interior will include triple glazed **floor-to-ceiling wooden windows**, bathrooms with large-format tiles, Durstone mosaic tiles, Hüppe, Laufen, and Grohe sanitary ware, **underfloor heating**, Sapeli interior doors, and security entrance doors. **Currently, the client can select the fittings and appliances, and customize the layout**. The apartment comes with a cellar unit and there is a practical washroom for bicycles and dogs in the building. A parking space is available at an additional cost.