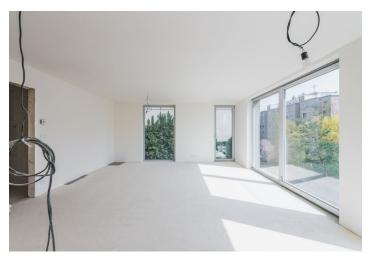

The layout of the apartment on the 2nd floor features a generous southeast-facing living space with an open plan kitchen and dining room, 2 bedrooms, 2 bathrooms, and a hall.

The interior will include triple glazed **floor-to-ceiling wooden windows**, bathrooms with large-format tiles, Durstone mosaic tiles, Hüppe, Laufen, and Grohe sanitary ware, **underfloor heating**, Sapeli interior doors, and security entrance doors. **Currently, the client can select the fittings and appliances, and customize the layout**. The apartment comes with a cellar unit and there is a practical washroom for bicycles and dogs in the building. A parking space is available at an additional cost.