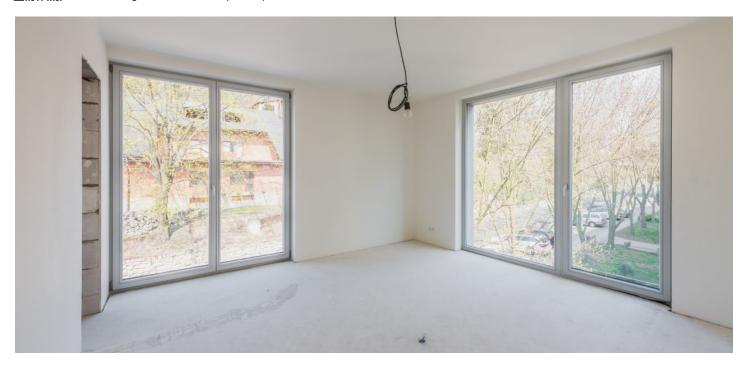

The layout of the apartment on the 2nd floor features a generous southeast-facing living space with an open plan kitchen and dining room, 2 bedrooms, 2 bathrooms, and a hall.

The interior will include triple glazed **floor-to-ceiling wooden windows**, bathrooms with large-format tiles, Durstone mosaic tiles, Hüppe, Laufen, and Grohe sanitary ware, **underfloor heating**, Sapeli interior doors, and security entrance doors. **Currently, the client can select the fittings and appliances, and customize the layout**. The apartment comes with a cellar unit and there is a practical washroom for bicycles and dogs in the building. A parking space is available at an additional cost.