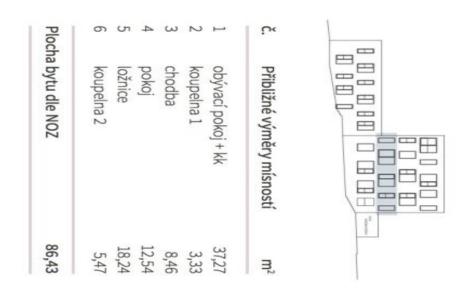

\* Area of the unit according to the Civil Code. The area consists of the sum total area of the entire unit bounded by perimeter walls.

Newly built airy and bright apartment with a minimalist interior design, part of the Vila Hodkovičky boutique project, situated in a quiet residential area with a pleasant atmosphere. Completion scheduled for April 2019.

Useable area 85.3 m².

More information about the project: www.vilahodkovicky.cz