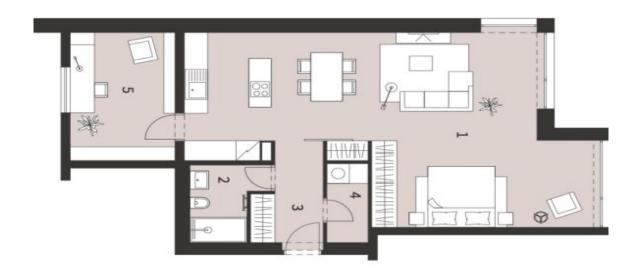

The layout of the apartment on the 1st floor features a generous southwest-facing living space with an open plan kitchen, the possibility of creating a bedroom, a study, a bathroom, a hall, and a utility room.

Usable area 80.26 m².

More information about the project: www.vilahodkovicky.cz.