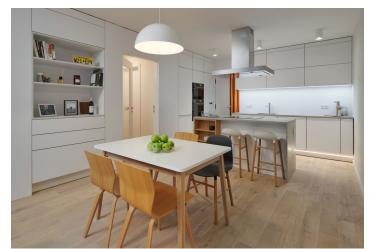

The layout of the apartment on the 1st floor features a generous southwest-facing living space with an open plan kitchen, the possibility of creating a bedroom, a study, a bathroom, a hall, and a utility room.

The interior will include triple glazed floor-to-ceiling wooden windows, bathrooms with large-format tiles, Durstone mosaic tiles, Hüppe, Laufen, and Grohe sanitary ware, underfloor heating, Sapeli interior doors, and security entrance doors. Currently, the client can select fittings and applicance, and customize the layout. The apartment comes with a cellar unit and there is a practical washroom for bicycles and dogs in the building. The price of the apartment includes a kitchen, built-in wardrobes, lights, and curtains. A parking space is available at an additional cost.