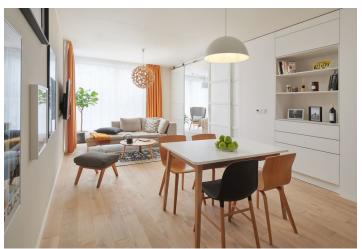

The layout of the apartment on the 1st floor features a generous southwest-facing living space with an open plan kitchen, the possibility of creating a bedroom, a study, a bathroom, a hall, and a utility room.

The interior will include triple glazed floor-to-ceiling wooden windows, bathrooms with large-format tiles, Durstone mosaic tiles, Hüppe, Laufen, and Grohe sanitary ware, underfloor heating, Sapeli interior doors, and security entrance doors. Currently, the client can select fittings and applicance, and customize the layout. The apartment comes with a cellar unit and there is a practical washroom for bicycles and dogs in the building. The price of the apartment includes a kitchen, built-in wardrobes, lights, and curtains. A parking space is available at an additional cost.