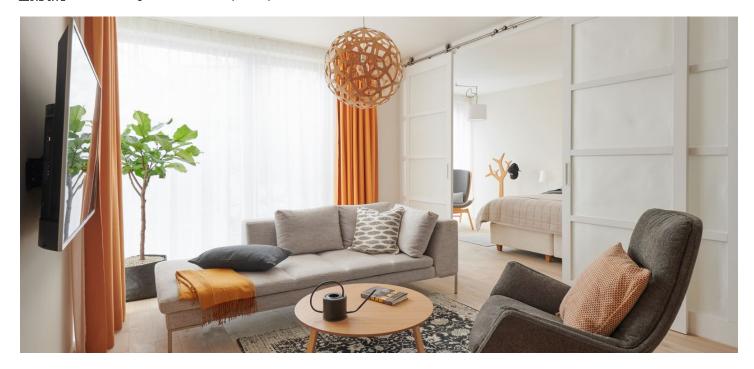

\* Area of the unit according to the Civil Code. The area consists of the sum total area of the entire unit bounded by perimeter walls.

Newly built airy and bright apartment with a minimalist interior design, part of the Vila Hodkovičky boutique project, situated in a quiet residential area with a pleasant atmosphere. Completion scheduled for February 2019.

The layout of the apartment on the 1st floor features a generous southwest-facing living space with an open plan kitchen, the possibility of creating a bedroom, a study, a bathroom, a hall, and a utility room.

The interior will include triple glazed floor-to-ceiling wooden windows, bathrooms with large-format tiles, Durstone mosaic tiles, Hüppe, Laufen, and Grohe sanitary ware, underfloor heating, Sapeli interior doors, and security entrance doors. Currently, the client can select fittings and applicance, and customize the layout. The apartment comes with a cellar unit and there is a practical washroom for bicycles and dogs in the building. The price of the apartment includes a kitchen, built-in wardrobes, lights, and curtains. A parking space is available at an additional cost.