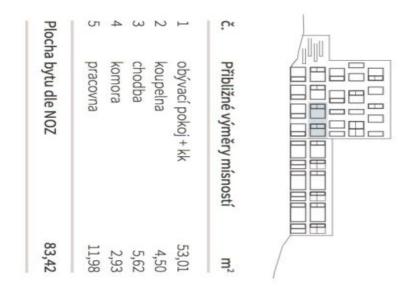

The layout of the apartment on the 1st floor features a generous southwest-facing living space with an open plan kitchen, the possibility of creating a bedroom, a study, a bathroom, a hall, and a utility room.

Usable area 80.26 m².

More information about the project: www.vilahodkovicky.cz.