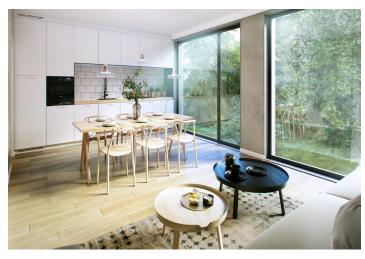

The layout of the apartment on the ground floor features a generous southwestern living space with open kitchen and the possibility of creating a bedroom, a front garden, a bathroom, hall and utility room.

The interior will include **floor-to-ceiling wooden windows** with triple glazing, large tiled bathrooms, Durstone mosaic tiles, Hüppe, Laufen and Grohe sanitary fittings, **underfloor heating**, Sapeli interior doors and security entrance doors. **Currently, the exact type of the equipment can be selected by the client. The client can also customize the layout.** The apartment has a cellar unit. There is a practical washroom for bicycles and dogs. There is also a possibility to buy a parking place.