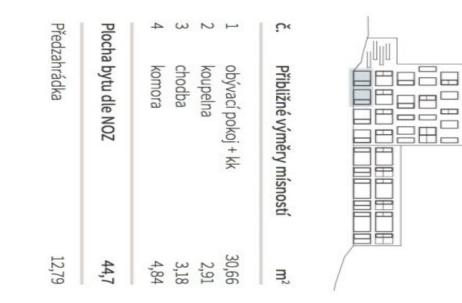

Usable area 41.51 m², front garden 13.02 m².

More information: www.vilahodkovicky.cz

Svoboda & Williams s.r.o. info@svoboda-williams.com www.svoboda-williams.com **Prague** +420 257 328 281 +420 724 551 238