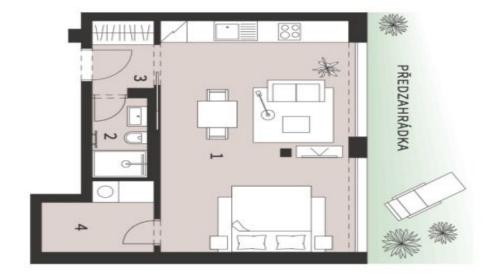

The layout of the apartment on the ground floor features a generous southwestern living space with open kitchen and the possibility of creating a bedroom, a front garden, a bathroom, hall and utility room.

Usable area 41.51 m², front garden 13.02 m².

More information: www.vilahodkovicky.cz

Svoboda & Williams s.r.o. info@svoboda-williams.com www.svoboda-williams.com **Prague** +420 257 328 281 +420 724 551 238