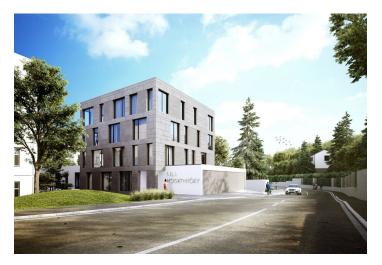

\* Area of the unit according to the Civil Code. The area consists of the sum total area of the entire unit bounded by perimeter walls.

Newly built airy and bright apartment with minimalist interior design, set in the Vila Hodkovičky boutique project, situated in a quiet residential area with a pleasant atmosphere. Completion scheduled for February 2019.

The villa is located in a quiet area of Prague, surrounded by dense greenery. A short distance away there is a popular **cycling trail** along the Vltava River. Other sports amenities include a nearby sports center and a **golf club**. There is a large shopping center within a short drive. Just a few minutes' walk from the house is a tram that takes **20 minutes to Wenceslas Square**. Within walking distance are the bus stop and the train station Prague-Braník with fast and direct connections to the **Main Railway Station**. The Barrandov Bridge and the Prague Ring Road are easily accessible by car.