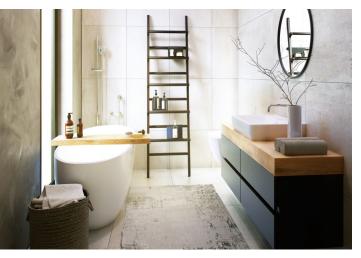

The interior will include **floor-to-ceiling wooden windows** with triple glazing, large tiled bathrooms, Durstone mosaic tiles, Hüppe, Laufen and Grohe sanitary fittings, **underfloor heating**, Sapeli interior doors and security entrance doors. **Currently, the exact type of the equipment can be selected by the client. The client can also customize the layout.** The apartment has a cellar unit. There is a practical washroom for bicycles and dogs. There is also a possibility to buy a parking place.