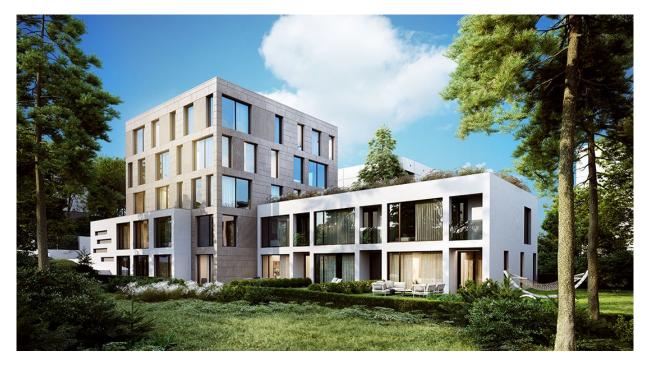

\* Area of the unit according to the Civil Code. The area consists of the sum total area of the entire unit bounded by perimeter walls.

Newly built airy and bright apartment with minimalist interior design, set in the Vila Hodkovičky boutique project, situated in a quiet residential area with a pleasant atmosphere. Completion scheduled for February 2019.

The villa is located in a quiet area of Prague, surrounded by dense greenery. A short distance away there is a popular **cycling trail** along the Vltava River. Other sports amenities include a nearby sports center and a **golf club**. There is a large shopping center within a short drive. Just a few minutes' walk from the house is a tram that takes **20 minutes to Wenceslas Square**. Within walking distance are the bus stop and the train station Prague-Braník with fast and direct connections to the **Main Railway Station**. The Barrandov Bridge and the Prague Ring Road are easily accessible by car.