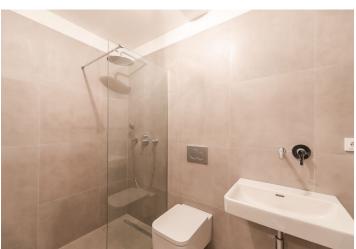

The interior includes triple glazed **floor-to-ceiling wooden windows**, bathrooms with large-format tiles, Durstone mosaic tiles, Hüppe, Laufen, and Grohe sanitary ware, **underfloor heating**, Sapeli interior doors, and security entrance doors. **Currently, the client can select fittings and appliances, and customize the layout**. A parking space with a cellar is available at an additional cost.