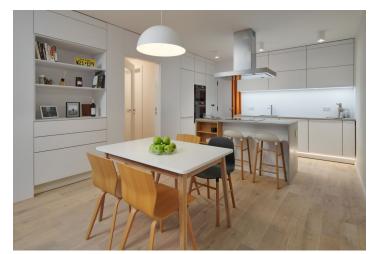

The layout of the apartment on the ground floor features a generous southwest-facing living space with an open plan kitchen, the possibility of creating a bedroom, a front garden, a bathroom, a hall, and a utility room. Currently it is a studio apartment, but there is apossibility to remodel and create 1-bedroom layout (at extra cost).

The interior includes triple glazed **floor-to-ceiling wooden windows**, bathrooms with large-format tiles, Durstone mosaic tiles, Hüppe, Laufen, and Grohe sanitary ware, **underfloor heating**, Sapeli interior doors, and security entrance doors. **Currently, the client can select fittings and appliances, and customize the layout**. A parking space with a cellar is available at an additional cost.

Usable area 65.97 m², front garden 18.21 m².

Photos are from a completed show flat in the project.

More information about the project: www.vilahodkovicky.cz.

In addition to regular property viewings, we also offer **real time video viewings** via WhatsApp, FaceTime, Messenger, Skype, and other apps.