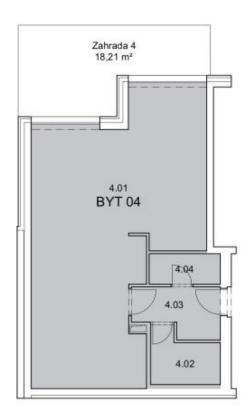

The layout of the apartment on the ground floor features a generous southwest-facing living space with an open plan kitchen, the possibility of creating a bedroom, a front garden, a bathroom, a hall, and a utility room. Currently it is a studio apartment, but there is apossibility to remodel and create 1-bedroom layout (at extra cost).

Usable area 65.97 m², front garden 18.21 m².

Photos are from a completed show flat in the project.

More information about the project: www.vilahodkovicky.cz.

In addition to regular property viewings, we also offer **real time video viewings** via WhatsApp, FaceTime, Messenger, Skype, and other apps.

## Apartment One-bedroom (2+kk)

Sold

66 m², Prague 4, Hodkovičky, Na Lysinách

| M.Č. | POPIS                     | PLOCHA<br>[m²] |
|------|---------------------------|----------------|
|      | Byt č. 04                 |                |
| 4.01 | Obývací pokoj + kk        | 53.35          |
| 4.02 | Koupelna                  | 4.50           |
| 4.03 | Chodba                    | 5.18           |
| 4.04 | Komora                    | 2.94           |
|      | CELKOVÁ PLOCHA MÍSTNOSTÍ  | 65.97          |
|      | CELÝ BYT DLE NV 366/ 2013 | 68.12          |