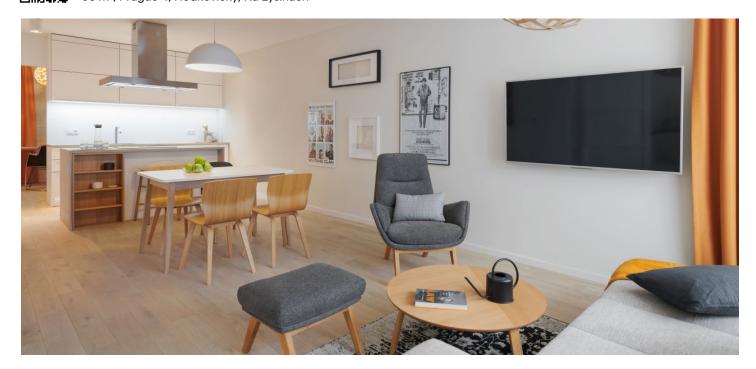

\* Area of the unit according to the Civil Code. The area consists of the sum total area of the entire unit bounded by perimeter walls.

Newly built airy and bright apartment with a minimalist interior design, part of the Vila Hodkovičky boutique project, situated in a quiet residential area with a pleasant atmosphere. The project is after final approval.

The layout of the apartment on the ground floor features a generous southwest-facing living space with an open plan kitchen, the possibility of creating a bedroom, a front garden, a bathroom, a hall, and a utility room. Currently it is a studio apartment, but there is apossibility to remodel and create 1-bedroom layout (at extra cost).

Usable area 65.97 m², front garden 18.21 m².

Photos are from a completed show flat in the project.

More information about the project: www.vilahodkovicky.cz.

In addition to regular property viewings, we also offer **real time video viewings** via WhatsApp, FaceTime, Messenger, Skype, and other apps.