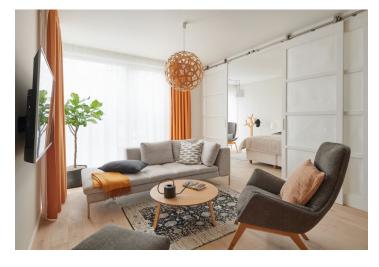

The layout of the apartment on the ground floor features a generous southwest-facing living space with an open plan kitchen, the possibility of creating a bedroom, a front garden, a bathroom, a hall, and a utility room. Currently it is a studio apartment, but there is apossibility to remodel and create 1-bedroom layout (at extra cost).

The interior includes triple glazed **floor-to-ceiling wooden windows**, bathrooms with large-format tiles, Durstone mosaic tiles, Hüppe, Laufen, and Grohe sanitary ware, **underfloor heating**, Sapeli interior doors, and security entrance doors. **Currently, the client can select fittings and appliances, and customize the layout**. A parking space with a cellar is available at an additional cost.

Usable area 65.97 m², front garden 18.21 m².

Photos are from a completed show flat in the project.

More information about the project: www.vilahodkovicky.cz.

In addition to regular property viewings, we also offer **real time video viewings** via WhatsApp, FaceTime, Messenger, Skype, and other apps.