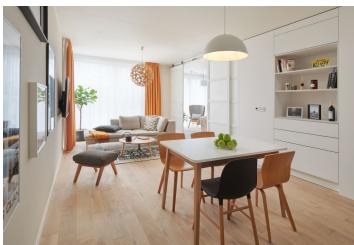

The layout of the apartment on the ground floor features a generous southwest-facing living space with an open plan kitchen, the possibility of creating a bedroom, a front garden, a bathroom, a hall, and a utility room. Currently it is a studio apartment, but there is apossibility to remodel and create 1-bedroom layout (at extra cost).

The interior includes triple glazed **floor-to-ceiling wooden windows**, bathrooms with large-format tiles, Durstone mosaic tiles, Hüppe, Laufen, and Grohe sanitary ware, **underfloor heating**, Sapeli interior doors, and security entrance doors. **Currently, the client can select fittings and appliances, and customize the layout**. A parking space with a cellar is available at an additional cost.

Usable area 65.97 m², front garden 18.21 m².

Photos are from a completed show flat in the project.

More information about the project: www.vilahodkovicky.cz.

In addition to regular property viewings, we also offer **real time video viewings** via WhatsApp, FaceTime, Messenger, Skype, and other apps.