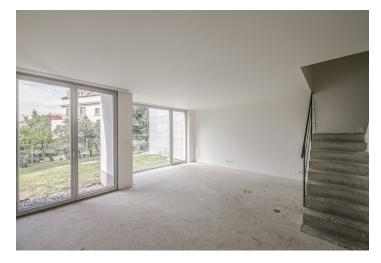

The layout offers a southwest-facing living space with a dining room, an open plan kitchen, and access to the private garden, a guest bathroom (toilet & sink), a foyer, and 2 utility rooms. Upstairs, there is a master bedroom with a bathroom and a balcony, another 2 bedrooms, a shared bathroom, and a hall.