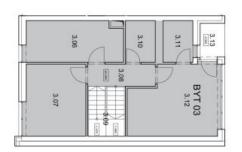

The layout offers a southwest-facing living space with a dining room, an open plan kitchen, and access to the private garden, a guest bathroom (toilet & sink), a foyer, and 2 utility rooms. Upstairs, there is a master bedroom with a bathroom and a balcony, another 2 bedrooms, a shared bathroom, and a hall.

## Apartment Three-bedroom (4+kk)

Sold

104 m², Prague 4, Hodkovičky, Na Lysinách

2NP