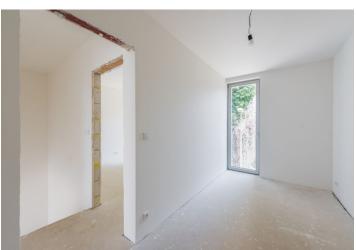

<sup>\*</sup> Area of the unit according to the Civil Code. The area consists of the sum total area of the entire unit bounded by perimeter walls.

Newly built airy and light maisonette townhouse with a garden, set in the new Vila Hodkovičky boutique project, boasting a minimalist design. The villa is situated in a quiet residential area with a pleasant atmosphere.

The layout offers a southwest-facing living space with a dining room, an open plan kitchen, and access to the private garden, a guest bathroom (toilet & sink), a foyer, and 2 utility rooms. Upstairs, there is a master bedroom with a bathroom and a balcony, another 2 bedrooms, a shared bathroom, and a hall.

The interior will include floor-to-ceiling triple-glazed wooden windows, large tiled bathrooms, Durstone mosaic tiles, Hüppe, Laufen, and Grohe sanitary ware, underfloor heating, Sapeli interior doors, and security entrance doors. Currently, clients can select the type of equipment and facilites they prefer, or can customize the layout according to their wishes. A parking space with a cellar is available at an additional cost.