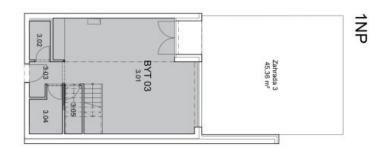

The layout offers a southwest-facing living space with a dining room, an open plan kitchen, and access to the private garden, a guest bathroom (toilet & sink), a foyer, and 2 utility rooms. Upstairs, there is a master bedroom with a bathroom and a balcony, another 2 bedrooms, a shared bathroom, and a hall.

Useable area 103.9 m², loggia 2.45 m², front garden 45.36 m².

More information: www.vilahodkovicky.cz

In addition to regular property viewings, we also offer **real time video viewings** via WhatsApp, FaceTime, Messenger, Skype, and other apps.