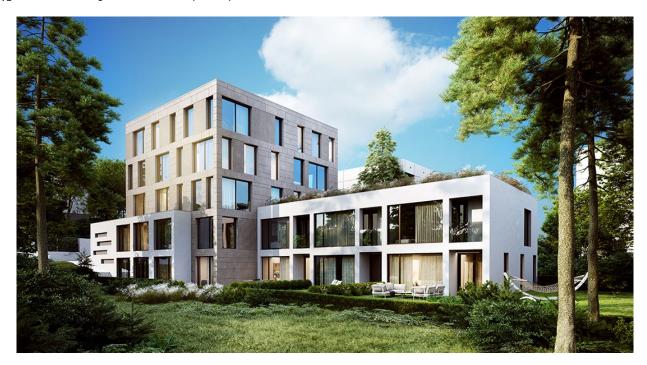

\* Area of the unit according to the Civil Code. The area consists of the sum total area of the entire unit bounded by perimeter walls.

Newly built airy and light maisonette townhouse with a garden, set in the new Vila Hodkovičky boutique project, boasting minimalist design. The villa is situated in a quiet residential area with a pleasant atmosphere.

Completion is scheduled for February 2019.

The layout offers a southwest living space with a dining room, an open kitchen and access to the private garden, a powder room (toilet & sink), a hall, and 2 utility rooms. Upstairs there is a master bedroom with a bathroom and a balcony, another 2 bedrooms, a shared bathroom and a hall.

The villa is located in a quiet area of Prague, surrounded by dense greenery. A short distance away there is a popular **cycling trail** along the Vltava River. Other sports amenities include a nearby sports center and a **golf club**. There is a large shopping center within a short drive. Just a few minutes' walk from the house is a tram that takes **20 minutes to Wenceslas Square**. Within walking distance are the bus stop and the train station Prague-Braník with fast and direct connections to the **Main Railway Station**. The Barrandov Bridge and the Prague Ring Road are easily accessible by car.