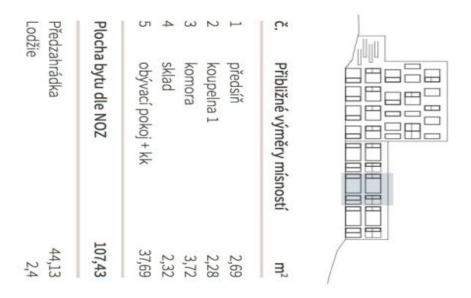

Sold

104.3 m², Prague 4, Hodkovičky, Na Lysinách

Sold

104.3 m², Prague 4, Hodkovičky, Na Lysinách

| Total area       | 107 m² |
|------------------|--------|
| Floor area*      | 104 m² |
| Loggia           | 2 m²   |
| Garden           | 44 m²  |
| Parking          | Yes    |
| Cellar           | Yes    |
| PENB             | G      |
| Reference number | 29588  |

Usable area 104.3 m², loggia 2.38 m², front garden 44.17 m².

More information: www.vilahodkovicky.cz

Sold

104.3 m², Prague 4, Hodkovičky, Na Lysinách

Sold

104.3 m², Prague 4, Hodkovičky, Na Lysinách