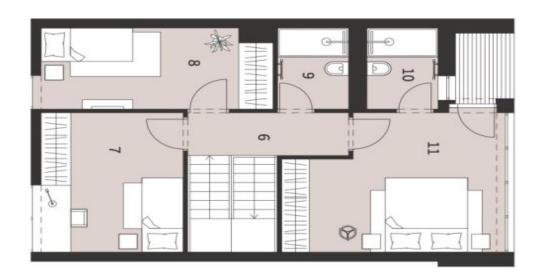

Completion is scheduled for February 2019.

The layout offers a southwest living space with a dining room, an open kitchen and access to the private garden, a powder room (toilet & sink), a hall, and 2 utility rooms. Upstairs there is a master bedroom with a bathroom and a balcony, another 2 bedrooms, a shared bathroom and a hall.