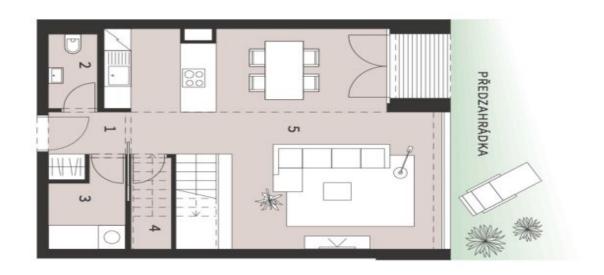

Completion is scheduled for February 2019.

The layout offers a southwest living space with a dining room, an open kitchen and access to the private garden, a powder room (toilet & sink), a hall, and 2 utility rooms. Upstairs there is a master bedroom with a bathroom and a balcony, another 2 bedrooms, a shared bathroom and a hall.

Usable area 104.3 m², loggia 2.38 m², front garden 44.17 m².

More information: www.vilahodkovicky.cz

Sold

104.3 m², Prague 4, Hodkovičky, Na Lysinách

Sold

104.3 m², Prague 4, Hodkovičky, Na Lysinách