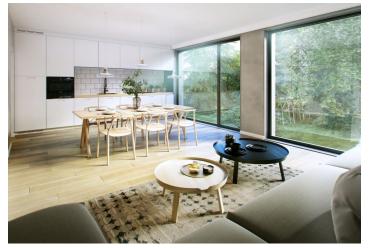

Completion is scheduled for February 2019.

The layout offers a southwest living space with a dining room, an open kitchen and access to the private garden, a powder room (toilet & sink), a hall, and 2 utility rooms. Upstairs there is a master bedroom with a bathroom and a balcony, another 2 bedrooms, a shared bathroom and a hall.

The interior will include **floor-to-ceiling wooden windows** with triple glazing, large tiled bathrooms, Durstone mosaic tiles, Hüppe, Laufen and Grohe sanitary fittings, **underfloor heating**, Sapeli interior doors and security entrance doors. **Currently, the exact type of the equipment can be selected by the client. The client can also customize the layout.** The apartment has a cellar unit. There is a practical washroom for bicycles and dogs. There is also a possibility to buy a parking place.