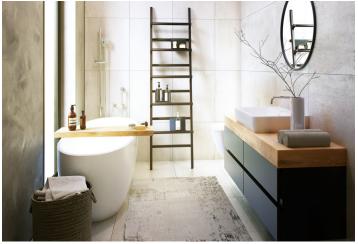

The interior will include **floor-to-ceiling wooden windows** with triple glazing, large tiled bathrooms, Durstone mosaic tiles, Hüppe, Laufen and Grohe sanitary fittings, **underfloor heating**, Sapeli interior doors and security entrance doors. **Currently, the exact type of the equipment can be selected by the client. The client can also customize the layout.** The apartment has a cellar unit. There is a practical washroom for bicycles and dogs. There is also a possibility to buy a parking place.