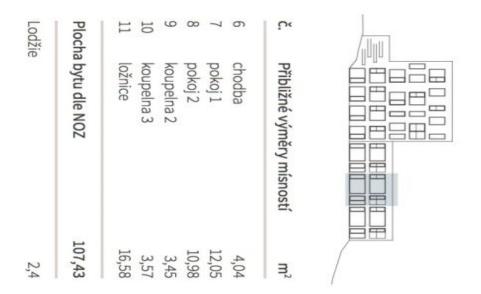

Sold

104.3 m², Prague 4, Hodkovičky, Na Lysinách

Sold

104.3 m², Prague 4, Hodkovičky, Na Lysinách

| Total area       | 107 m² |
|------------------|--------|
| Floor area*      | 104 m² |
| Loggia           | 2 m²   |
| Garden           | 44 m²  |
| Parking          | Yes    |
| Cellar           | Yes    |
| PENB             | G      |
| Reference number | 29588  |

Usable area 104.3 m², loggia 2.38 m², front garden 44.17 m².

More information: www.vilahodkovicky.cz

Sold

104.3 m², Prague 4, Hodkovičky, Na Lysinách

Sold

104.3 m², Prague 4, Hodkovičky, Na Lysinách