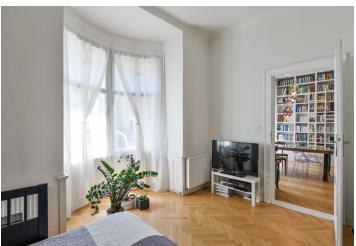

The layout of the apartment on the 2nd floor consists of a south-facing living room with a library and a kitchen area, a master bedroom with a private bathroom and a window facing a quiet courtyard, another 2 bedrooms, one of them with a bay window facing the street, an entrance hall, a bathroom, a separate toilet, a pantry, and a utility room.

The interior has undergone a careful reconstruction and was designed by architect Václav Červenka. It features parquet flooring, new wooden flooring in the bathrooms, a freestanding bathtub, and more. Furthermore, there are Euro windows with double glazing, casement windows (facing the street), and renovated original doors. Heating is provided by a new electric boiler. The price includes a spacious and refurbished brick cellar unit.