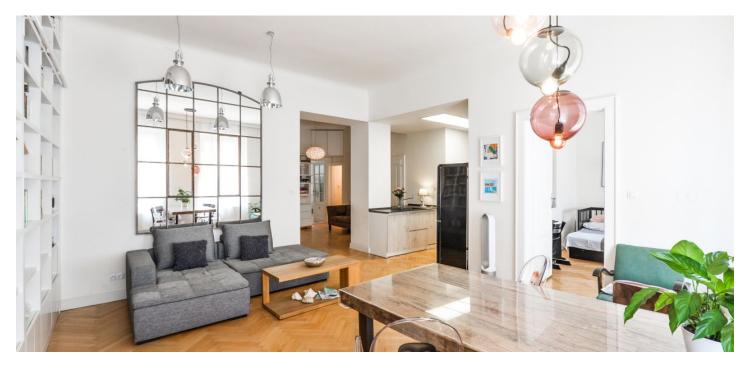

<sup>\*</sup> Area of the unit according to the Civil Code. The area consists of the sum total area of the entire unit bounded by perimeter walls.

This bright apartment with high ceilings combines original elements and modern interior design. The apartment is situated in an attractive apartment building with a beautiful facade and a lift, located in the diplomatic quarter of Bubeneč, easily accessible from the center and the airport.

The layout of the apartment on the 2nd floor consists of a south-facing living room with a library and a kitchen area, a master bedroom with a private bathroom and a window facing a quiet courtyard, another 2 bedrooms, one of them with a bay window facing the street, an entrance hall, a bathroom, a separate toilet, a pantry, and a utility room.

The interior has undergone a careful reconstruction and was designed by architect Václav Červenka. It features parquet flooring, new wooden flooring in the bathrooms, a freestanding bathtub, and more. Furthermore, there are Euro windows with double glazing, casement windows (facing the street), and renovated original doors. Heating is provided by a new electric boiler. The price includes a spacious and refurbished brick cellar unit.