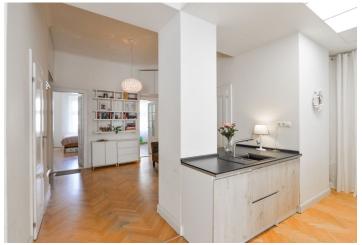

The layout of the apartment on the 2nd floor consists of a south-facing living room with a library and a kitchen area, a master bedroom with a private bathroom and a window facing a quiet courtyard, another 2 bedrooms, one of them with a bay window facing the street, an entrance hall, a bathroom, a separate toilet, a pantry, and a utility room.

The interior has undergone a careful reconstruction and was designed by architect Václav Červenka. It features parquet flooring, new wooden flooring in the bathrooms, a freestanding bathtub, and more. Furthermore, there are Euro windows with double glazing, casement windows (facing the street), and renovated original doors. Heating is provided by a new electric boiler. The price includes a spacious and refurbished brick cellar unit.