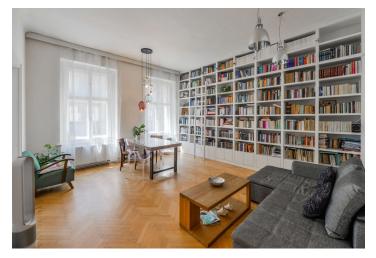

The layout of the apartment on the 2nd floor consists of a south-facing living room with a library and a kitchen area, a master bedroom with a private bathroom and a window facing a quiet courtyard, another 2 bedrooms, one of them with a bay window facing the street, an entrance hall, a bathroom, a separate toilet, a pantry, and a utility room.

The interior has undergone a careful reconstruction and was designed by architect Václav Červenka. It features parquet flooring, new wooden flooring in the bathrooms, a freestanding bathtub, and more. Furthermore, there are Euro windows with double glazing, casement windows (facing the street), and renovated original doors. Heating is provided by a new electric boiler. The price includes a spacious and refurbished brick cellar unit.