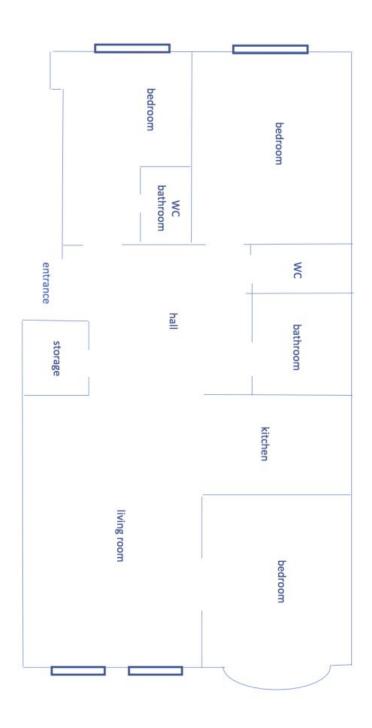

The layout of the apartment on the 2nd floor consists of a south-facing living room with a library and a kitchen area, a master bedroom with a private bathroom and a window facing a quiet courtyard, another 2 bedrooms, one of them with a bay window facing the street, an entrance hall, a bathroom, a separate toilet, a pantry, and a utility room.