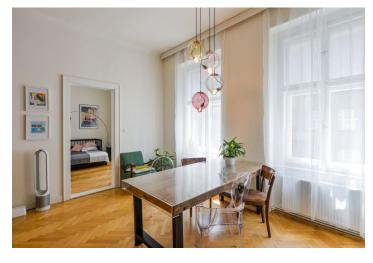

The layout of the apartment on the 2nd floor consists of a south-facing living room with a library and a kitchen area, a master bedroom with a private bathroom and a window facing a quiet courtyard, another 2 bedrooms, one of them with a bay window facing the street, an entrance hall, a bathroom, a separate toilet, a pantry, and a utility room.

The interior has undergone a careful reconstruction and was designed by architect Václav Červenka. It features parquet flooring, new wooden flooring in the bathrooms, a freestanding bathtub, and more. Furthermore, there are Euro windows with double glazing, casement windows (facing the street), and renovated original doors. Heating is provided by a new electric boiler. The price includes a spacious and refurbished brick cellar unit.