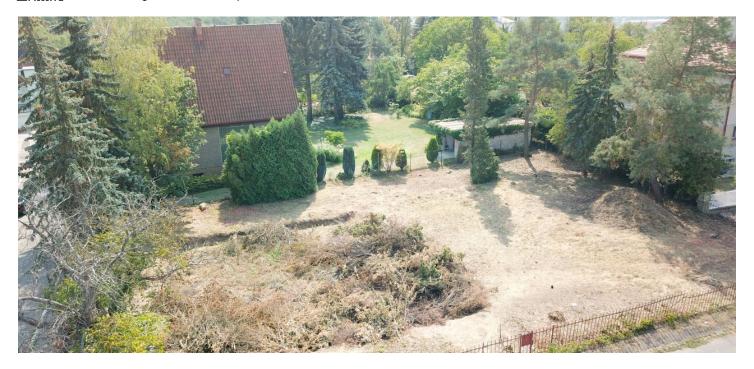

Ask for price

This 995 m² corner plot of land is situated in a beautiful location in a residential area surrounded by the forest on a slope above the VItava River valley. Included in the sale is a study for the construction of a house.

All underground utilities go to the plot. Fenced parcels separate majestic trees from the street. The entrance is from a street with minimal traffic. The study proposes a spacious three-story family villa with a double garage, terraces and large glazed areas connecting the exterior with the interior.