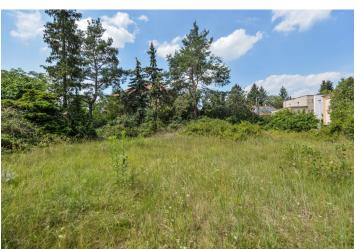

Ask for price

This 995 m² corner plot of land is situated in a beautiful location in a residential area surrounded by the forest on a slope above the VItava River valley. Included in the sale is a study for the construction of a house.

All underground utilities go to the plot. Fenced parcels separate majestic trees from the street. The entrance is from a street with minimal traffic. The study proposes a spacious three-story family villa with a double garage, terraces and large glazed areas connecting the exterior with the interior.

Dense greenery surrounds this very quiet part of Prague. A few steps away, there is a kindergarten and primary school and a playground, and within a short drive away is a large shopping center. There is a popular cycling trail along the VItava River nearby. Other sports facilities and a golf club are also nearby. There is a bus connecting to a tram stop in four minutes, and the Prague-Braník train station with quick and direct connections to Prague's Main Train Station. Traveling by car is convenient and easy thanks to the Barrandov Bridge and the Prague Ring Road.