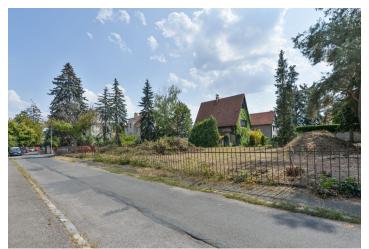

Ask for price

This 995 m² corner plot of land is situated in a beautiful location in a residential area surrounded by the forest on a slope above the VItava River valley. Included in the sale is a study for the construction of a house.

All underground utilities go to the plot. Fenced parcels separate majestic trees from the street. The entrance is from a street with minimal traffic. The study proposes a spacious three-story family villa with a double garage, terraces and large glazed areas connecting the exterior with the interior.