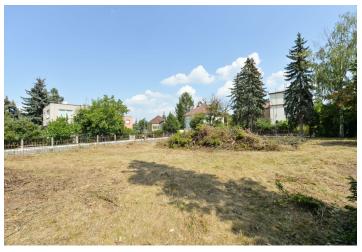

Ask for price

This 995 m² corner plot of land is situated in a beautiful location in a residential area surrounded by the forest on a slope above the VItava River valley. Included in the sale is a study for the construction of a house.

All underground utilities go to the plot. Fenced parcels separate majestic trees from the street. The entrance is from a street with minimal traffic. The study proposes a spacious three-story family villa with a double garage, terraces and large glazed areas connecting the exterior with the interior.