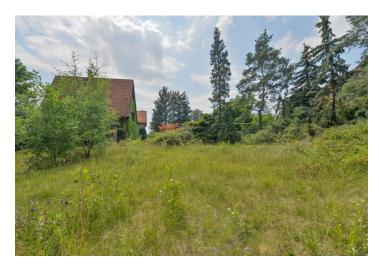

Ask for price

This 995 m² corner plot of land is situated in a beautiful location in a residential area surrounded by the forest on a slope above the VItava River valley. Included in the sale is a study for the construction of a house.

Dense greenery surrounds this very quiet part of Prague. A few steps away, there is a kindergarten and primary school and a playground, and within a short drive away is a large shopping center. There is a popular cycling trail along the VItava River nearby. Other sports facilities and a golf club are also nearby. There is a bus connecting to a tram stop in four minutes, and the Prague-Braník train station with quick and direct connections to Prague's Main Train Station. Traveling by car is convenient and easy thanks to the Barrandov Bridge and the Prague Ring Road.