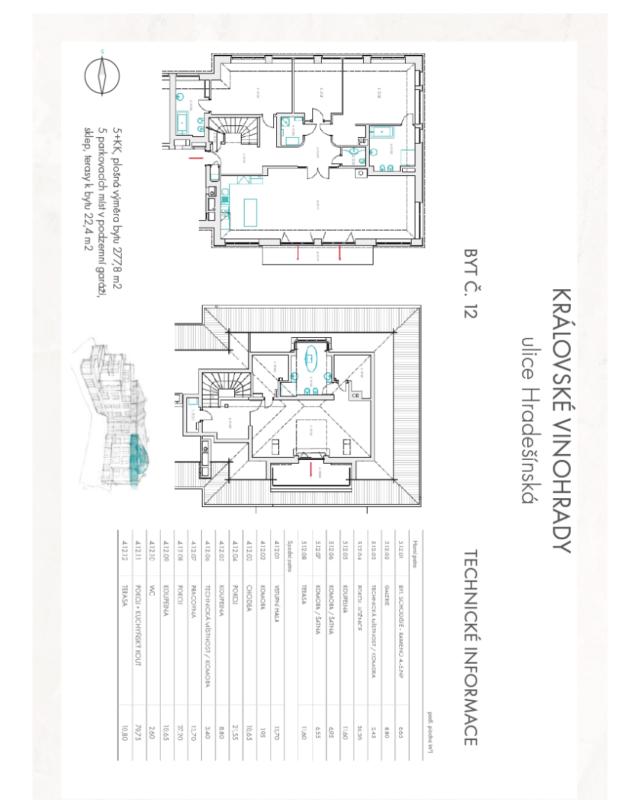

### Apartment Four-bedroom (5+kk)

278 m², Prague 10, Vinohrady, Hradešínská

| Total area       | 300 m²                  |
|------------------|-------------------------|
| Floor area*      | 278 m²                  |
| Terrace          | 22 m²                   |
| Parking          | 5 garage parking spaces |
| Garage           | Yes                     |
| Cellar           | Yes                     |
| PENB             | В                       |
| Reference number | 29487                   |

The layout of this generously apportioned apartment on the 3rd floor oriented to 3 cardinal points offers a spacious living room with an open plan kitchen, dining room and entrance to the **south terrace**. There are 2 northfacing bedrooms with a bathroom, a study, a large foyer and a hallway, 2 utility rooms, and a separate toilet. Upstairs, there is a gallery, a bedroom with access to the terrace, a bathroom, and 3 utility rooms/wardrobes.

Total area 277.8 m², terraces 22.4 m². After final approval.

For further information (about other units as well), please contact our office.

Ask for price

Svoboda & Williams s.r.o. info@svoboda-williams.com www.svoboda-williams.com Prague +420 257 328 281 +420 724 551 238 Brno +420 543 250 711 +420 724 551 238