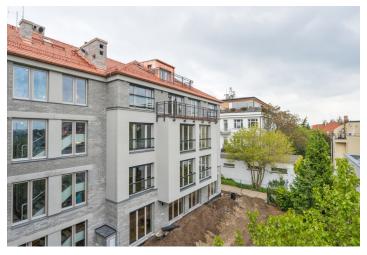

The interior will include solid oak parquet flooring (in waxed oil), largeformat triple-glazed wooden windows with acoustic insulation and remotecontrolled roller blinds, high-quality interior doors, a security entrance door (class 3), a controlled ventilation system with a **regeneration unit**, Laufen, Roca, and Aquatek sanitary ware, and a preparation for an intelligent home system. The apartment comes with a **cellar unit**. There is a possibility to buy 5 garage parking spaces. The exceptional energy-saving apartment building with a reception, elevator, camera system, and security is completely wheelchair accessible.