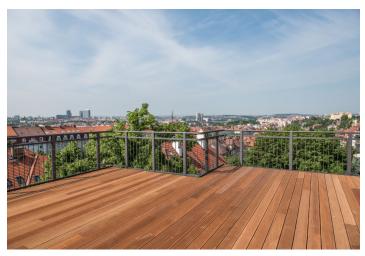

The layout of this generously apportioned apartment on the 3rd floor oriented to 3 cardinal points offers a spacious living room with an open plan kitchen, dining room and entrance to the **south terrace**. There are 2 northfacing bedrooms with a bathroom, a study, a large foyer and a hallway, 2 utility rooms, and a separate toilet. Upstairs, there is a gallery, a bedroom with access to the terrace, a bathroom, and 3 utility rooms/wardrobes.

Vinohrady - Art Nouveau and modern villas on one side, a noble villa on the other. A location where many prominent personalities of the 1930s lived, including the Čapek Brothers. Extensive green spaces can be found in the area including the **Havlíčkovy sady (Grébovka) and Riegrovy sady parks** and perfect infrastructure including a dense urban transport network. Within walking distance, there are several kindergartens and primary schools, theaters, restaurants, cafes and bistros, a number of small shops and a large shopping center, and the farmers' markets at **Jiřího z Podebrad Square**. The center is just a few minutes by metro and tram.