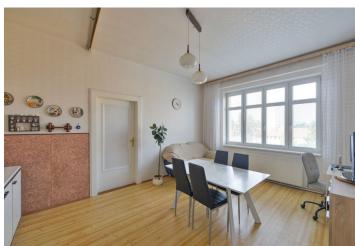

\* Area of the unit according to the Civil Code. The area consists of the sum total area of the entire unit bounded by perimeter walls.

This bright apartment with a loggia is located on the 4th floor of a well-maintained 1930's apartment building without a lift and with a garden. The location has great transport accessibility by car, metro and tram, and all services are nearby.

The layout consists of a spacious entrance hall, a kitchen with a dining room, a large living room, 1 bedroom, a large bathroom, utility room, pantry and separate toilets with a window. From the hall, there is access to a **west-facing loggia**.

The interior includes **original parquet flooring** and doors with brass handles, plastic windows and a MORA gas boiler (7 years old). Distribution of electricity, gas and waste are after reconstruction, and the interior requires modernisation. The price includes a cellar. The building is in good condition. There is no elevator. Furthermore, there is a lovely landscaped communal garden with grown trees, ideal for **meetings and barbecues with friends**.