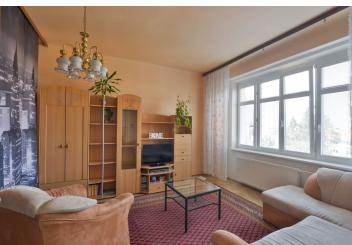

The layout consists of a spacious entrance hall, a kitchen with a dining room, a large living room, 1 bedroom, a large bathroom, utility room, pantry and separate toilets with a window. From the hall, there is access to a **west-facing loggia**.

The interior includes **original parquet flooring** and doors with brass handles, plastic windows and a MORA gas boiler (7 years old). Distribution of electricity, gas and waste are after reconstruction, and the interior requires modernisation. The price includes a cellar. The building is in good condition. There is no elevator. Furthermore, there is a lovely landscaped communal garden with grown trees, ideal for **meetings and barbecues with friends**.