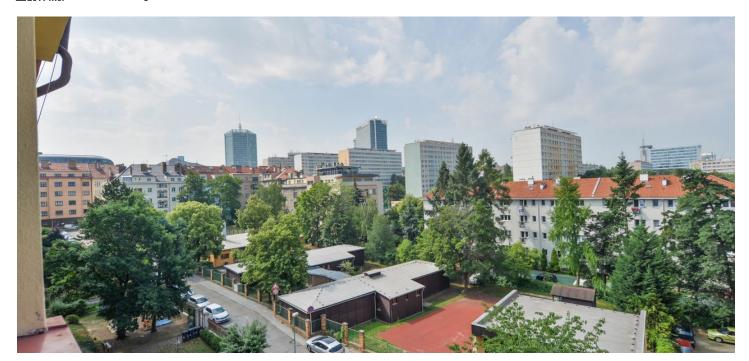

\* Area of the unit according to the Civil Code. The area consists of the sum total area of the entire unit bounded by perimeter walls.

This bright apartment with a loggia is located on the 4th floor of a well-maintained 1930's apartment building without a lift and with a garden. The location has great transport accessibility by car, metro and tram, and all services are nearby.

The building stands on a quiet street with minimal traffic. Within walking distance are a kindergarten and elementary school, many playgrounds, the large Na Pankráci park, a shopping center, restaurants, pharmacies, cafes and a library. The Pražského povsktání metro station (line C) is a 3-minute walk away - there is a tram stop even closer.