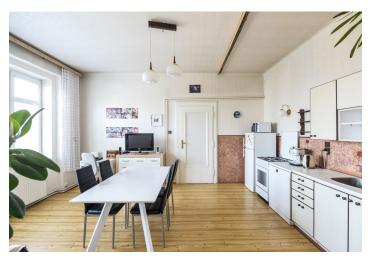

The layout consists of a spacious entrance hall, a kitchen with a dining room, a large living room, 1 bedroom, a large bathroom, utility room, pantry and separate toilets with a window. From the hall, there is access to a **west-facing loggia**.

The interior includes **original parquet flooring** and doors with brass handles, plastic windows and a MORA gas boiler (7 years old). Distribution of electricity, gas and waste are after reconstruction, and the interior requires modernisation. The price includes a cellar. The building is in good condition. There is no elevator. Furthermore, there is a lovely landscaped communal garden with grown trees, ideal for **meetings and barbecues with friends**.