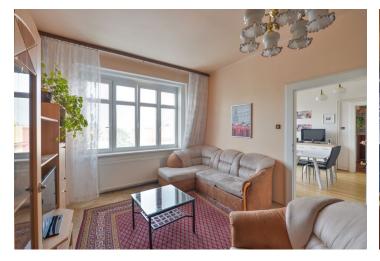

The layout consists of a spacious entrance hall, a kitchen with a dining room, a large living room, 1 bedroom, a large bathroom, utility room, pantry and separate toilets with a window. From the hall, there is access to a **west-facing loggia**.

The interior includes **original parquet flooring** and doors with brass handles, plastic windows and a MORA gas boiler (7 years old). Distribution of electricity, gas and waste are after reconstruction, and the interior requires modernisation. The price includes a cellar. The building is in good condition. There is no elevator. Furthermore, there is a lovely landscaped communal garden with grown trees, ideal for **meetings and barbecues with friends**.