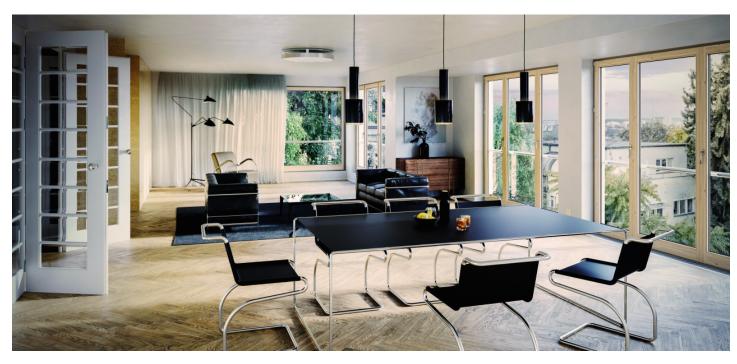

The layout of this spacious 2nd floor apartment oriented to 3 cardinal points offers a generous living room with an open plan kitchen, a dining room and entrance to a large **south-facing balcony**, a west-facing master bedroom with a walk-in closet and a bright bathroom, a 2nd west-facing bedroom, 2 east-facing bedrooms, a spacious foyer and a hallway, 2 utility rooms, a bathroom and a separate powder room.

The interior will include solid oak parquet flooring (in waxed oil), largeformat triple-glazed wooden windows with acoustic-insulation and remote-controlled roller blinds, high-quality interior doors, a security entrance door (class 3), a controlled ventilation system with a regeneration unit, Laufen, Roca, and Aquatek sanitary ware, and a preparation for an intelligent home system. Currently, it is possible for clients to make changes, including modifying the layout. The apartment comes with 5 garage parking spaces and a cellar unit. The exceptional energy-saving apartment building with a reception, elevator, camera system, and security is completely wheelchair accessible.