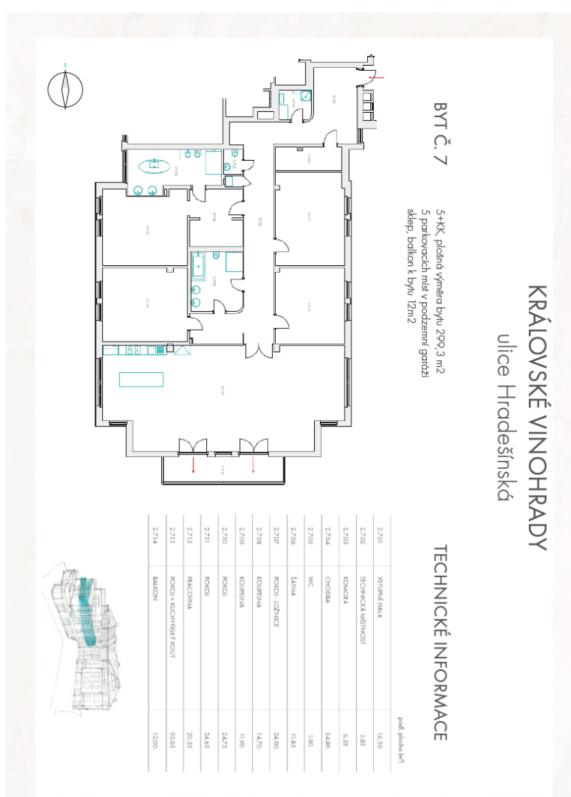

#### Apartment Four-bedroom (5+kk)

299 m², Prague 10, Vinohrady, Hradešínská

| Total area       | 311 m²                  |
|------------------|-------------------------|
| Floor area*      | 299 m²                  |
| Balcony          | 12 m²                   |
| Parking          | 5 garage parking spaces |
| Garage           | Yes                     |
| Cellar           | Yes                     |
| PENB             | В                       |
| Reference number | 29424                   |

The layout of this spacious 2nd floor apartment oriented to 3 cardinal points offers a generous living room with an open plan kitchen, a dining room and entrance to a large **south-facing balcony**, a west-facing master bedroom with a walk-in closet and a bright bathroom, a 2nd west-facing bedroom, 2 east-facing bedrooms, a spacious foyer and a hallway, 2 utility rooms, a bathroom and a separate powder room.