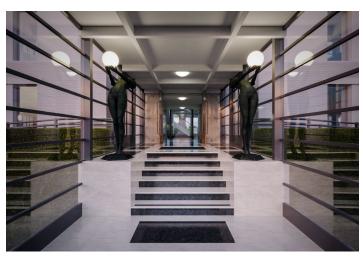

The interior will include solid oak parquet flooring (in waxed oil), largeformat triple-glazed wooden windows with acoustic-insulation and remote-controlled roller blinds, high-quality interior doors, a security entrance door (class 3), a controlled ventilation system with a regeneration unit, Laufen, Roca, and Aquatek sanitary ware, and a preparation for an intelligent home system. Currently, it is possible for clients to make changes, including modifying the layout. The apartment comes with 5 garage parking spaces and a cellar unit. The exceptional energy-saving apartment building with a reception, elevator, camera system, and security is completely wheelchair accessible.