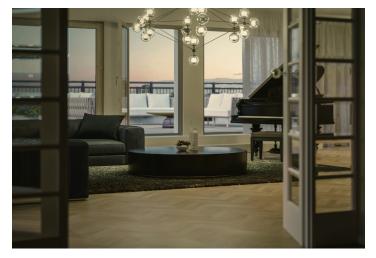

The layout of the **southwest-facing garden apartment** on the entry-level offers a study / first bedroom, a bathroom, a gallery, and a hall. At the garden level, there is a generous living room with an open plan kitchen, a dining room and garden entrances, a second bedroom with an en-suite bathroom and a walk-in closet, a hall, 2 utility rooms, and a separate powder room.

The interior will include **solid oak parquet flooring** (in waxed oil), **large-format triple-glazed wooden windows with acoustic-insulation** and remote-controlled roller blinds, high-quality interior doors, a security entrance door (class 3), a controlled ventilation system with a **regeneration unit**, Laufen, Roca, and Aquatek sanitary ware, and a preparation for an intelligent home system. The apartment comes with a **cellar unit**, garage parking spaces are offered for an additional price. The exceptional **energy-saving apartment building with a reception**, elevator, camera system, and security is **completely wheelchair accessible**.