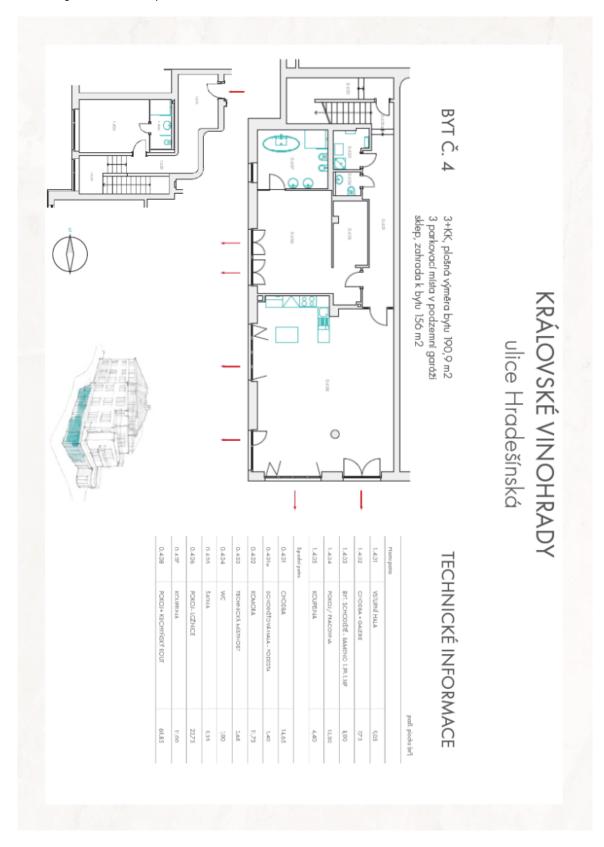

The layout of the **southwest-facing garden apartment** on the entry-level offers a study / first bedroom, a bathroom, a gallery, and a hall. At the garden level, there is a generous living room with an open plan kitchen, a dining room and garden entrances, a second bedroom with an en-suite bathroom and a walk-in closet, a hall, 2 utility rooms, and a separate powder room.

Total area 190.9 m<sup>2</sup>, garden 156 m<sup>2</sup>. Completion planned for Q2 / 2019.

For further information (about other units as well), please contact our office.