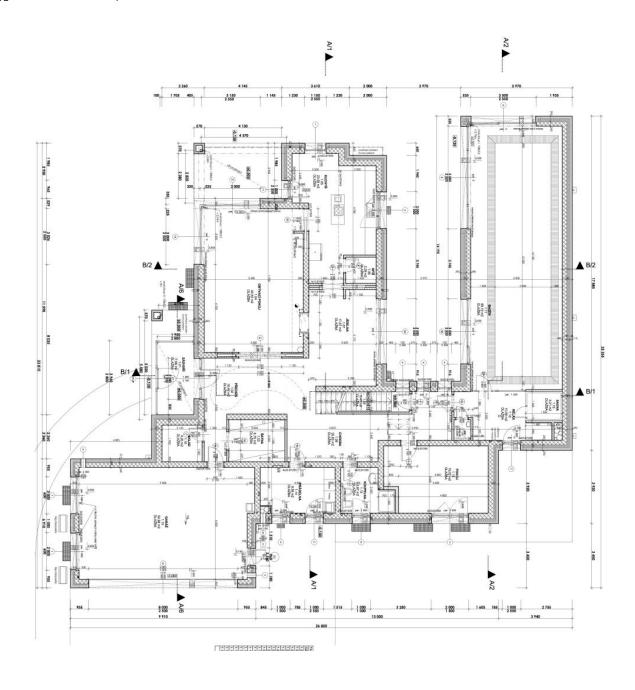

The ground floor consists of a living room, a kitchen with a dining room and access to a winter garden, a guest bedroom, a bathroom, and a relaxation area with a sauna and indoor pool. There is also a foyer with access to the garage, a laundry room, and dressing rooms. Upstairs, there is a master bedroom with a terrace, a walk-in closet, and a bathroom, another 2 bedrooms (1 w/ a terrace), a large study with a private terrace, a walk-in closet, a bathroom, and a hall. In the basement, there is a lounge with a home cinema area and billiards table, another relaxation room/bedroom, a bathroom, storage space, and a utility room.

Interior 760.04  $m^2$ , terrace 34.04  $m^2$ , 9.10  $m^2$  and 6.84  $m^2$ , garage 54.98  $m^2$ , built-up area 429  $m^2$ , garden 3,000  $m^2$ , plot 3,429  $m^2$ .

In addition to regular property viewings, we also offer **real time video viewings** via WhatsApp, FaceTime, Messenger, Skype, and other apps.