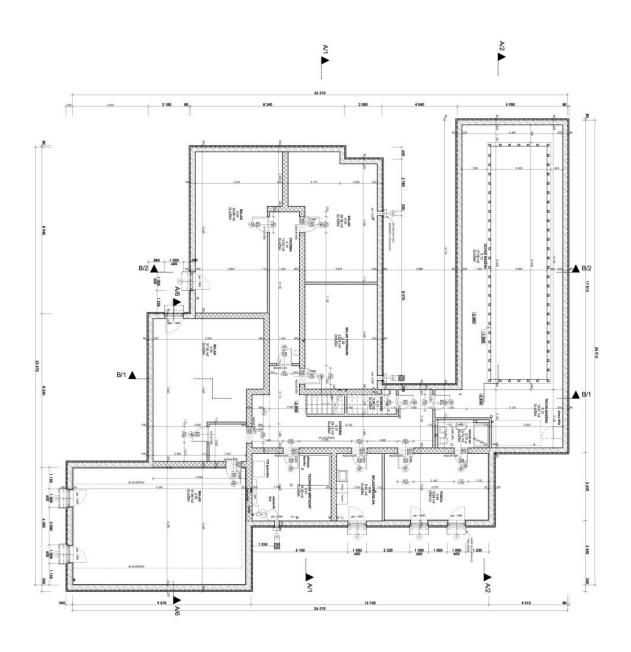

The ground floor consists of a living room, a kitchen with a dining room and access to a winter garden, a guest bedroom, a bathroom, and a relaxation area with a sauna and indoor pool. There is also a foyer with access to the garage, a laundry room, and dressing rooms. Upstairs, there is a master bedroom with a terrace, a walk-in closet, and a bathroom, another 2 bedrooms (1 w/ a terrace), a large study with a private terrace, a walk-in closet, a bathroom, and a hall. In the basement, there is a lounge with a home cinema area and billiards table, another relaxation room/bedroom, a bathroom, storage space, and a utility room.

Interior 760.04  $m^2$ , terrace 34.04  $m^2$ , 9.10  $m^2$  and 6.84  $m^2$ , garage 54.98  $m^2$ , built-up area 429  $m^2$ , garden 3,000  $m^2$ , plot 3,429  $m^2$ .

In addition to regular property viewings, we also offer **real time video viewings** via WhatsApp, FaceTime, Messenger, Skype, and other apps.