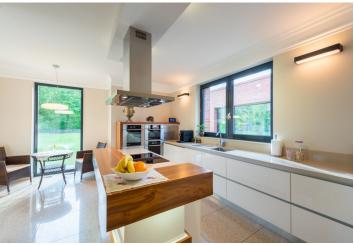

This timeless villa with an indoor pool, sauna, home cinema, and more is surrounded by a large, professionally-maintained, well-kept garden.

Adjacent to the UNESCO-protected Průhonice Park, the location provides privacy and tranquillity. Apart from the access road, there is no other road leading to the plot.

The ground floor consists of a living room, a kitchen with a dining room and access to a winter garden, a guest bedroom, a bathroom, and a relaxation area with a sauna and indoor pool. There is also a foyer with access to the garage, a laundry room, and dressing rooms. Upstairs, there is a master bedroom with a terrace, a walk-in closet, and a bathroom, another 2 bedrooms (1 w/ a terrace), a large study with a private terrace, a walk-in closet, a bathroom, and a hall. In the basement, there is a lounge with a home cinema area and billiards table, another relaxation room/bedroom, a bathroom, storage space, and a utility room.

The interior includes wooden floors (American walnut, olive, and oak), large-format tiles, aluminum windows with blinds and a fully, top-of-the-line equipped kitchen. Heating and cooling by Swedish heat pumps (4 drills), 3 heat recovery units, and room ventilation. Floor heating throughout the house, including the floor around the pool. The stainless steel pool is equipped with chlorine-free water treatment with active oxygen. There is also a well and 2 retention tanks for garden irrigation. Parking in a spacious garage for up to 3 cars. On the plot, there is a garden house and a shed. It is possible to purchase the neighbouring building plot of 2,211 sq. m.