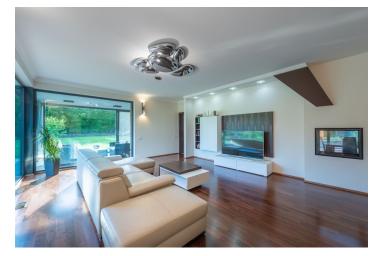

The ground floor consists of a living room, a kitchen with a dining room and access to a winter garden, a guest bedroom, a bathroom, and a relaxation area with a sauna and indoor pool. There is also a foyer with access to the garage, a laundry room, and dressing rooms. Upstairs, there is a master bedroom with a terrace, a walk-in closet, and a bathroom, another 2 bedrooms (1 w/ a terrace), a large study with a private terrace, a walk-in closet, a bathroom, and a hall. In the basement, there is a lounge with a home cinema area and billiards table, another relaxation room/bedroom, a bathroom, storage space, and a utility room.

The interior includes wooden floors (American walnut, olive, and oak), large-format tiles, aluminum windows with blinds and a fully, top-of-the-line equipped kitchen. Heating and cooling by Swedish heat pumps (4 drills), 3 heat recovery units, and room ventilation. Floor heating throughout the house, including the floor around the pool. The stainless steel pool is equipped with chlorine-free water treatment with active oxygen. There is also a well and 2 retention tanks for garden irrigation. Parking in a spacious garage for up to 3 cars. On the plot, there is a garden house and a shed. It is possible to purchase the neighbouring building plot of 2,211 sq. m.