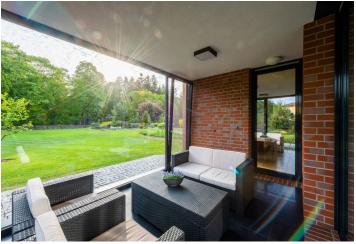

This timeless villa with an indoor pool, sauna, home cinema, and more is surrounded by a large, professionally-maintained, well-kept garden.

Adjacent to the UNESCO-protected Průhonice Park, the location provides privacy and tranquillity. Apart from the access road, there is no other road leading to the plot.

The interior includes wooden floors (American walnut, olive, and oak), large-format tiles, aluminum windows with blinds and a fully, top-of-the-line equipped kitchen. Heating and cooling by Swedish heat pumps (4 drills), 3 heat recovery units, and room ventilation. Floor heating throughout the house, including the floor around the pool. The stainless steel pool is equipped with chlorine-free water treatment with active oxygen. There is also a well and 2 retention tanks for garden irrigation. Parking in a spacious garage for up to 3 cars. On the plot, there is a garden house and a shed. It is possible to purchase the neighbouring building plot of 2,211 sq. m.