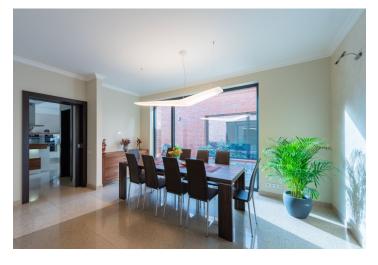

The ground floor consists of a living room, a kitchen with a dining room and access to a winter garden, a guest bedroom, a bathroom, and a relaxation area with a sauna and indoor pool. There is also a foyer with access to the garage, a laundry room, and dressing rooms. Upstairs, there is a master bedroom with a terrace, a walk-in closet, and a bathroom, another 2 bedrooms (1 w/ a terrace), a large study with a private terrace, a walk-in closet, a bathroom, and a hall. In the basement, there is a lounge with a home cinema area and billiards table, another relaxation room/bedroom, a bathroom, storage space, and a utility room.