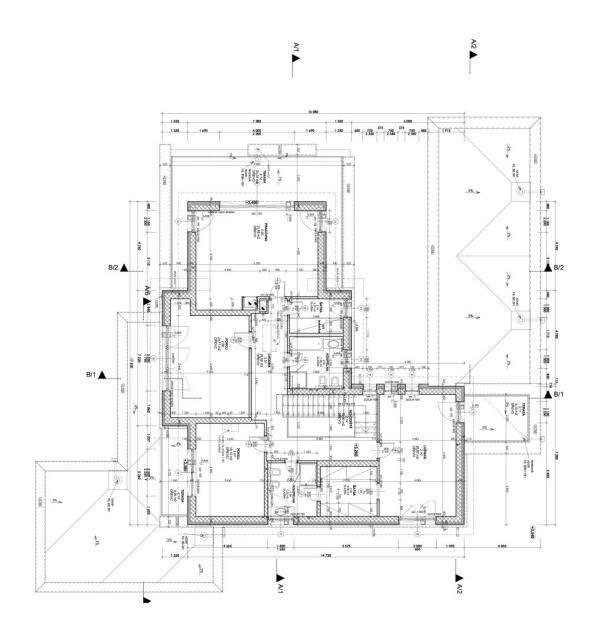

The ground floor consists of a living room, a kitchen with a dining room and access to a winter garden, a guest bedroom, a bathroom, and a relaxation area with a sauna and indoor pool. There is also a foyer with access to the garage, a laundry room, and dressing rooms. Upstairs, there is a master bedroom with a terrace, a walk-in closet, and a bathroom, another 2 bedrooms (1 w/ a terrace), a large study with a private terrace, a walk-in closet, a bathroom, and a hall. In the basement, there is a lounge with a home cinema area and billiards table, another relaxation room/bedroom, a bathroom, storage space, and a utility room.

Interior 760.04  $m^2$ , terrace 34.04  $m^2$ , 9.10  $m^2$  and 6.84  $m^2$ , garage 54.98  $m^2$ , built-up area 429  $m^2$ , garden 3,000  $m^2$ , plot 3,429  $m^2$ .

In addition to regular property viewings, we also offer **real time video viewings** via WhatsApp, FaceTime, Messenger, Skype, and other apps.