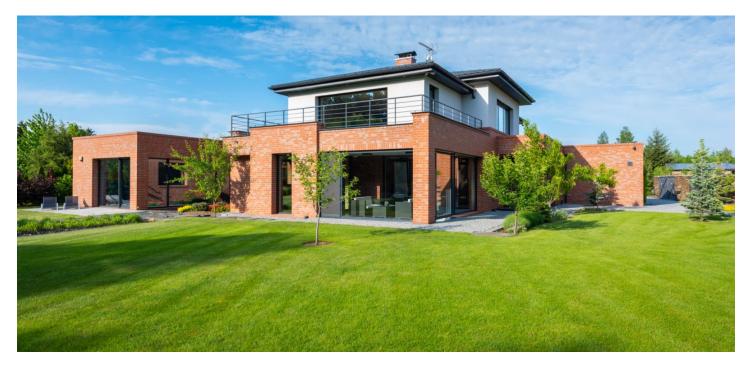

This timeless villa with an indoor pool, sauna, home cinema, and more is surrounded by a large, professionally-maintained, well-kept garden.

Adjacent to the UNESCO-protected Průhonice Park, the location provides privacy and tranquillity. Apart from the access road, there is no other road leading to the plot.

The house is situated at the end of a blind street in a **secure**, **enclosed residential area**. Thanks to a private entrance to Průhonice Park, waterfalls and beautiful paths are within arm's reach. A bike path is also only a short walk away. Nearby is a **kindergarten**, several playgrounds, a golf driving range, tennis courts, a beach volleyball court, and equestrian clubs. Other amenities are available in nearby Průhonice or Kunratice. Thanks to its easy connection to the Prague Ring Road or the D1 highway, the property boasts excellent transport links. The prestigious **Sunny Canadian International School** is a 5-minute drive away, while the center of Prague is about 25 minutes away.