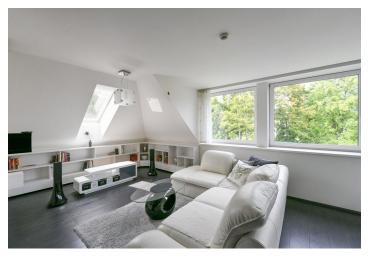

The lower level includes an open plan living room with a dining area and a fully fitted kitchen, one bedroom, a bathroom (bathtub, walk-in shower), a toilet, a utility room, and an open entrance hall with built-in wardrobes. The upper floor features an open attic **bedroom and a study with a large sliding window**.

Quality laminate floors, tiles, security entry door, electric underfloor heating, gas boiler, washer, dryer, dishwasher, microwave oven, video entry phone, alarm,  $3 \text{ m}^2$  cellar.

\* Area of the unit according to the Civil Code. The area consists of the sum total area of the entire unit bounded by perimeter walls.