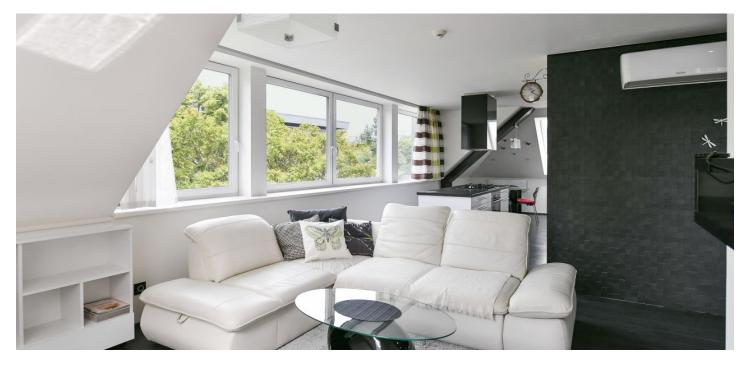

The lower level includes an open plan living room with a dining area and a fully fitted kitchen, one bedroom, a bathroom (bathtub, walk-in shower), a toilet, a utility room, and an open entrance hall with built-in wardrobes. The upper floor features an open attic **bedroom and a study with a large sliding window**.

Quality laminate floors, tiles, security entry door, electric underfloor heating, gas boiler, washer, dryer, dishwasher, microwave oven, video entry phone, alarm,  $3 \text{ m}^2$  cellar.

\* Area of the unit according to the Civil Code. The area consists of the sum total area of the entire unit bounded by perimeter walls.