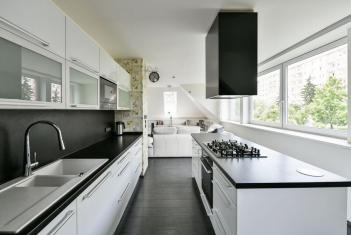

The lower level includes an open plan living room with a dining area and a fully fitted kitchen, one bedroom, a bathroom (bathtub, walk-in shower), a toilet, a utility room, and an open entrance hall with built-in wardrobes. The upper floor features an open attic **bedroom and a study with a large sliding window**.

Quality laminate floors, tiles, security entry door, electric underfloor heating, gas boiler, washer, dryer, dishwasher, microwave oven, video entry phone, alarm,  $3 \text{ m}^2$  cellar.

\* Area of the unit according to the Civil Code. The area consists of the sum total area of the entire unit bounded by perimeter walls.