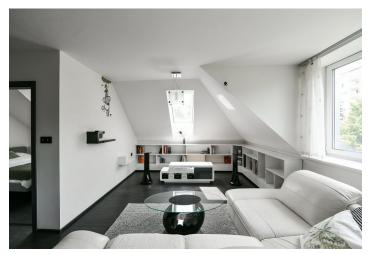

The lower level includes an open plan living room with a dining area and a fully fitted kitchen, one bedroom, a bathroom (bathtub, walk-in shower), a toilet, a utility room, and an open entrance hall with built-in wardrobes. The upper floor features an open attic **bedroom and a study with a large sliding window**.

Quality laminate floors, tiles, security entry door, electric underfloor heating, gas boiler, washer, dryer, dishwasher, microwave oven, video entry phone, alarm,  $3 \text{ m}^2$  cellar.

\* Area of the unit according to the Civil Code. The area consists of the sum total area of the entire unit bounded by perimeter walls.