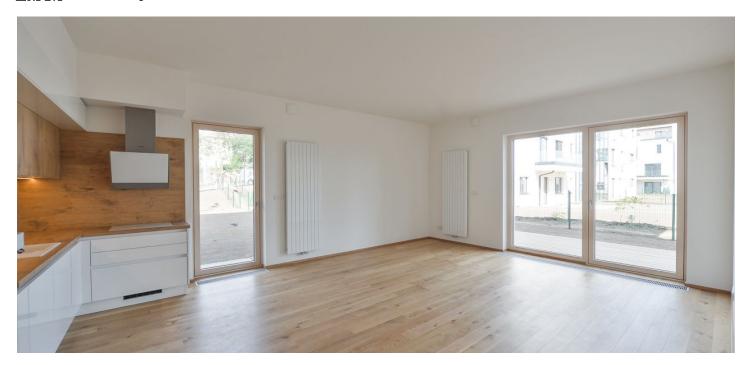

The interior includes a living room with dining area and a fully fitted open kitchen, master bedroom with built-in wardrobes and an en-suite bathroom (walk-in shower, bidet, toilet), second bedroom, family bathroom (bathtub, toilet), and a large entrance hall with built-in wardrobes. The **garden** is accessible from the living room and one bedroom.

Hardwood floors, tiles, heated floors, security entry door, built-in wardrobes, French windows, automatic external blinds, central heating, dishwasher, microwave oven, video entry phone, cellar, private fitness room for residents, pram / bike storage, guest parking. One on-site garage parking space included, one more available at CZK 2000/month. Service charges, water and heating approx. CZK 5000 per month. Electricity is billed separately.