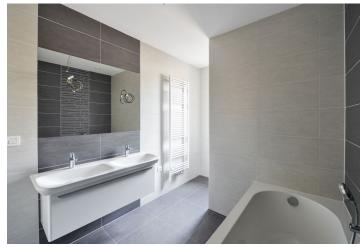

The interior includes a living room with dining area and a fully fitted open kitchen, master bedroom with built-in wardrobes and an en-suite bathroom (walk-in shower, bidet, toilet), second bedroom, family bathroom (bathtub, toilet), and a large entrance hall with built-in wardrobes. The **garden** is accessible from the living room and one bedroom.