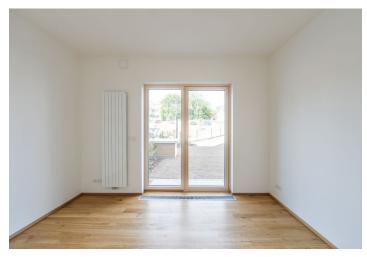

The interior includes a living room with dining area and a fully fitted open kitchen, master bedroom with built-in wardrobes and an en-suite bathroom (walk-in shower, bidet, toilet), second bedroom, family bathroom (bathtub, toilet), and a large entrance hall with built-in wardrobes. The **garden** is accessible from the living room and one bedroom.

Hardwood floors, tiles, heated floors, security entry door, built-in wardrobes, French windows, automatic external blinds, central heating, dishwasher, microwave oven, video entry phone, cellar, private fitness room for residents, pram / bike storage, guest parking. One on-site garage parking space included, one more available at CZK 2000/month. Service charges, water and heating approx. CZK 5000 per month. Electricity is billed separately.