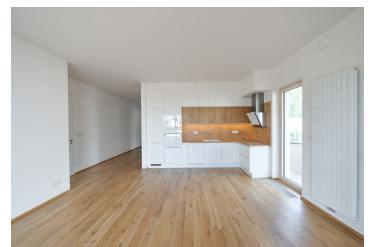

The interior includes a living room with dining area and a fully fitted open kitchen, master bedroom with built-in wardrobes and an en-suite bathroom (walk-in shower, bidet, toilet), second bedroom, family bathroom (bathtub, toilet), and a large entrance hall with built-in wardrobes. The **garden** is accessible from the living room and one bedroom.

Hardwood floors, tiles, heated floors, security entry door, built-in wardrobes, French windows, automatic external blinds, central heating, dishwasher, microwave oven, video entry phone, cellar, private fitness room for residents, pram / bike storage, guest parking. One on-site garage parking space included, one more available at CZK 2000/month. Service charges, water and heating approx. CZK 5000 per month. Electricity is billed separately.