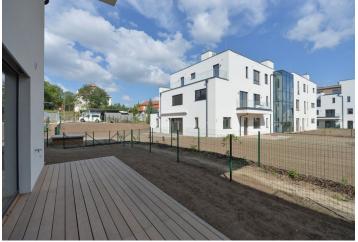

\* Area of the unit according to the Civil Code. The area consists of the sum total area of the entire unit bounded by perimeter walls.

Boasting a wonderful green location and a 276 m² garden, this brand new 2-bedroom 2-bathroom flat is situated on the ground floor in the newly built gated residential project La Crone with a 24/7 reception, security and underground parking, in a prestigious residential area in Prague 6. Attractive quiet location in close vicinity of the Strahov Stadium, the Prague Castle and the popular Ladronka Park with lots of sports and relaxation opportunities, with quick connection to the city center (tram, bus - about ten min. to Hradčanská and Anděl metro stations). Convenient to the airport and international schools in Prague 6, bus stop right next to the residence.

The interior includes a living room with dining area and a fully fitted open kitchen, master bedroom with built-in wardrobes and an en-suite bathroom (walk-in shower, bidet, toilet), second bedroom, family bathroom (bathtub, toilet), and a large entrance hall with built-in wardrobes. The **garden** is accessible from the living room and one bedroom.