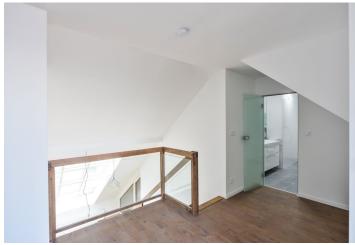

The lower level features a comfortable living room with a fully fitted open kitchen and dining area, winter garden, one bedrom, bathroom with bathtub, toilet, walk-in closet, utility room, and an open entrance hall. The upper level includes a large open gallery / bedroom with a terrace offering green views, and a shower bathroom with toilet.

**Wooden floors**, tiles, atelier windows, built-in wardrobes and storage, security entry door, video entry phone. **Cellar**. Service charges and water CZK 1700 per month. Utilities are billed separately and will be transferred to the tenant.