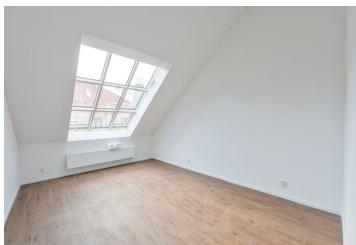

The lower level features a comfortable living room with a fully fitted open kitchen and dining area, winter garden, one bedrom, bathroom with bathtub, toilet, walk-in closet, utility room, and an open entrance hall. The upper level includes a large open gallery / bedroom with a terrace offering green views, and a shower bathroom with toilet.

**Wooden floors**, tiles, atelier windows, built-in wardrobes and storage, security entry door, video entry phone. **Cellar**. Service charges and water CZK 1700 per month. Utilities are billed separately and will be transferred to the tenant.