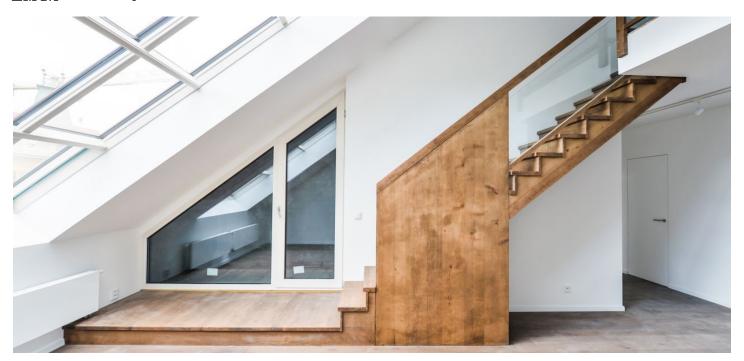

The lower level features a comfortable living room with a fully fitted open kitchen and dining area, winter garden, one bedrom, bathroom with bathtub, toilet, walk-in closet, utility room, and an open entrance hall. The upper level includes a large open gallery / bedroom with a terrace offering green views, and a shower bathroom with toilet.

**Wooden floors**, tiles, atelier windows, built-in wardrobes and storage, security entry door, video entry phone. **Cellar**. Service charges and water CZK 1700 per month. Utilities are billed separately and will be transferred to the tenant.